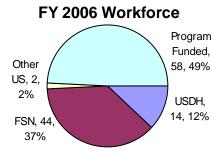

## **Administrative Expenses and Workforce**

| Administrative Expenses         | FY 2004 | FY 2005 | FY 2006 |
|---------------------------------|---------|---------|---------|
| Mission Allocation              | 4,220   | 3,797   | 3,891   |
| USDH Salaries & Benefits        | 1,360   | 1,594   | 1,629   |
| Program Funds                   | 2,921   | 3,886   | 3,687   |
| Total (in thousands of dollars) | 8,501   | 9,277   | 9,207   |
|                                 |         |         |         |