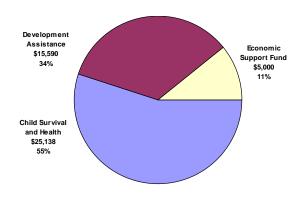

## **Objectives and Budget**

| Objective                                   | SO Number | FY 2004 | FY 2005 | FY 2006 |
|---------------------------------------------|-----------|---------|---------|---------|
| Democracy and Governance                    | 620-011   | 4,964   | 8,312   | 8,017   |
| Sustainable Agriculture and Economic Growth | 620-012   | 8,507   | 5,778   | 7,968   |
| Basic Education and Health Care             | 620-013   | 29,896  | 29,578  | 28,143  |
| HIV/AIDS and Tuberculosis                   | 620-014   | 9,208   | 1,600   | 1,600   |
|                                             |           |         |         |         |
| Total (in thousands of dollars)             |           | 52,575  | 45,268  | 45,728  |