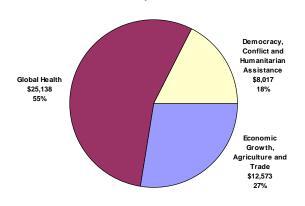

## Nigeria

FY 2006 Assistance by Sector

## **Objectives and Budget**

| Objective                                   | SO Number | FY 2004 | FY 2005 | FY 2006 |
|---------------------------------------------|-----------|---------|---------|---------|
| Democracy and Governance                    | 620-011   | 4,964   | 8,312   | 8,017   |
| Sustainable Agriculture and Economic Growth | 620-012   | 8,507   | 5,778   | 7,968   |
| Basic Education and Health Care             | 620-013   | 29,896  | 29,578  | 28,143  |
| HIV/AIDS and Tuberculosis                   | 620-014   | 9,208   | 1,600   | 1,600   |
|                                             |           |         |         |         |
| Total (in thousands of dollars)             |           | 52,575  | 45,268  | 45,728  |