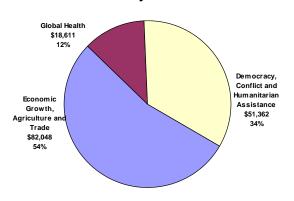

## Africa Regional



## FY 2006 Assistance by Sector

FY 2006 Assistance by Account



## **Objectives and Budget**

| Objective                                         | SO Number | FY 2004 | FY 2005 | FY 2006 |
|---------------------------------------------------|-----------|---------|---------|---------|
| Support for Cross-Cutting Programs                | 698-001   | 25,802  | 76,723  | 45,593  |
| Strengthening Democracy and Good Governance       | 698-013   | 3,278   |         |         |
| African Economic Growth                           | 698-014   | 196     |         |         |
| Improving African Agriculture                     | 698-015   | 3,921   |         |         |
| Leland Initiative: African Information Technology | 698-016   | 950     |         |         |
| Better Health Care in Africa