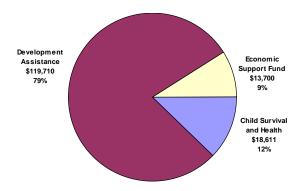

## Africa Regional



## FY 2006 Assistance by Sector

FY 2006 Assistance by Account



## **Objectives and Budget**

| Objective                                         | SO Number | FY 2004 | FY 2005 | FY 2006 |
|---------------------------------------------------|-----------|---------|---------|---------|
| Support for Cross-Cutting Programs                | 698-001   | 25,802  | 76,723  | 45,593  |
| Strengthening Democracy and Good Governance       | 698-013   | 3,278   |         |         |
| African Economic Growth                           | 698-014   | 196     |         |         |
| Improving African Agriculture                     | 698-015   | 3,921   |         |         |
| Leland Initiative: African Information Technology | 698-016   | 950     |         |         |
| Better Health Care in Africa                      | 698-019   | 13,929  |         |         |