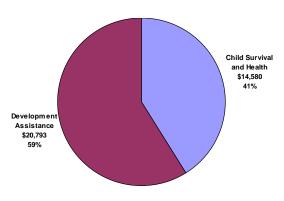

## Mali

FY 2006 Assistance by Sector

## FY 2006 Assistance by Account





## **Objectives and Budget**

| Objective                                  | SO Number | FY 2004 | FY 2005 | FY 2006 |
|--------------------------------------------|-----------|---------|---------|---------|
| High Impact Health Services                | 688-006   | 13,550  | 14,838  | 14,230  |
| Improving Quality of Basic Education       | 688-007   | 6,155   | 5,301   | 4,261   |
| Shared Governance Through Decentralization | 688-008   | 4,141   | 3,146   | 3,550   |
| Accelerated Economic Growth                | 688-009   | 14,296  | 10,228  | 12,762  |
| Communications for Development             | 688-010   | 1,400   | 806     | 570     |
|                                            |           |         |         |         |
| Total (in thousands of dollars)            |