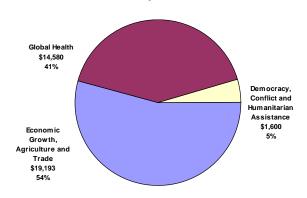

## Mali

FY 2006 Assistance by Sector

## FY 2006 Assistance by Account





## **Objectives and Budget**

| Objective                                  | SO Number | FY 2004 | FY 2005 | FY 2006 |
|--------------------------------------------|-----------|---------|---------|---------|
| High Impact Health Services                | 688-006   | 13,550  | 14,838  | 14,230  |
| Improving Quality of Basic Education       | 688-007   | 6,155   | 5,301   | 4,261   |
| Shared Governance Through Decentralization | 688-008   | 4,141   | 3,146   | 3,550   |
| Accelerated Economic Growth                | 688-009   | 14,296  | 10,228  | 12,762  |
| Communications for Development             | 688-010   | 1,400   | 806     | 570     |
|                                            |           |         |         |         |
| Total (in thousands of dollars)            |