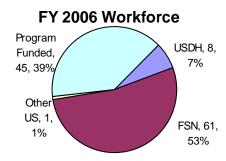

## **Administrative Expenses and Workforce**

| Administrative Expenses         | FY 2004 | FY 2005 | FY 2006 |
|---------------------------------|---------|---------|---------|
| Mission Allocation              | 4,305   | 4,005   | 4,105   |
| USDH Salaries & Benefits        | 1,367   | 1,060   | 1,083   |
| Program Funds                   | 2,709   | 2,709   | 2,171   |
|                                 |         |         |         |
| Total (in thousands of dollars) | 8,381   | 7,774   | 7,359   |
|                                 |         |         |         |