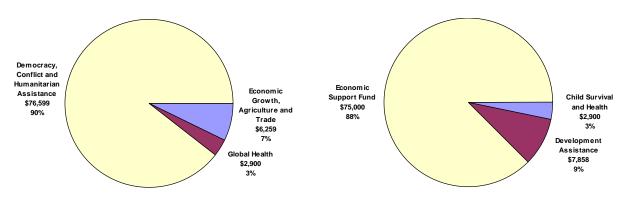

## Liberia

FY 2006 Assistance by Sector

## **Objectives and Budget**

| Objective                                  | SO Number | FY 2004 | FY 2005 | FY 2006 |
|--------------------------------------------|-----------|---------|---------|---------|
| Improved Community Health                  | 669-003   | 2,819   |         |         |
| Community Revitalization and Reintegration | 669-006   | 71,400  | 36,125  | 85,758  |
|                                            |           |         |         |         |
| Total (in thousands of dollars)            |           | 74,219  | 36,125  | 85,758  |