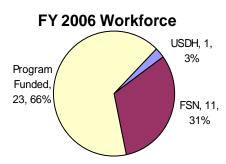

## **Administrative Expenses and Workforce**

| Administrative Expenses         | FY 2004 | FY 2005 | FY 2006 |
|---------------------------------|---------|---------|---------|
| Mission Allocation              | 530     | 537     | 550     |
| USDH Salaries & Benefits        | 238     | 205     | 209     |
| Program Funds                   | 656     | 1,277   | 877     |
|                                 |         |         |         |
| Total (in thousands of dollars) | 1,424   | 2,019   | 1,636   |
|                                 |         |         |         |