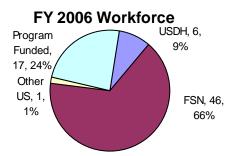

## Administrative Expenses and Workforce

| Administrative Expenses         | FY 2004 | FY 2005 | FY 2006 |
|---------------------------------|---------|---------|---------|
| Mission Allocation              | 1,846   | 1,670   | 1,711   |
| USDH Salaries & Benefits        | 1,083   | 855     | 874     |
| Program Funds                   | 1,341   | 1,453   | 997     |
|                                 |         |         |         |
| Total (in thousands of dollars) | 4,270   | 3,978   | 3,582   |
|                                 |         |         |         |