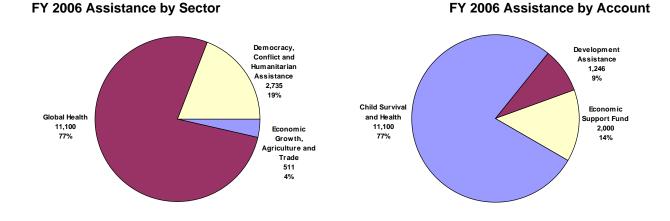

## **Objectives and Budget**

| Objective                       | SO Number | FY 2004 | FY 2005 | FY 2006 |
|---------------------------------|-----------|---------|---------|---------|
| Participation                   | 613-008   | 4,328   | 2,719   | 2,735   |
| HIV/AIDS                        | 613-009   | 10,600  | 10,600  | 10,600  |
| Economic Opportunities          | 613-010   | 529     | 500     | 1,011   |
|                                 |           |         |         |         |
| Total (in thousands of dollars) |           | 15,457  | 13,819  | 14,346  |