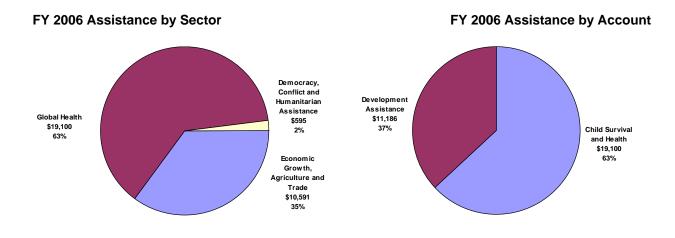

## **Objectives and Budget**

| Objective                                | SO Number | FY 2004 | FY 2005 | FY 2006 |
|------------------------------------------|-----------|---------|---------|---------|
| Rural Income Growth                      | 612-006   | 8,056   | 7,073   | 6,053   |
| Increased Constitutionalism and Advocacy | 612-007   | 753     | 550     | 595     |
| AIDS and Family Health                   | 612-008   | 19,500  | 20,125  | 18,800  |
| Basic Education                          | 612-009   | 3,932   | 2,840   | 4,838   |
|                                          |           |         |         |         |
| Total (in thousands of dollars)          |           | 32,241  | 30,588  | 30,286  |