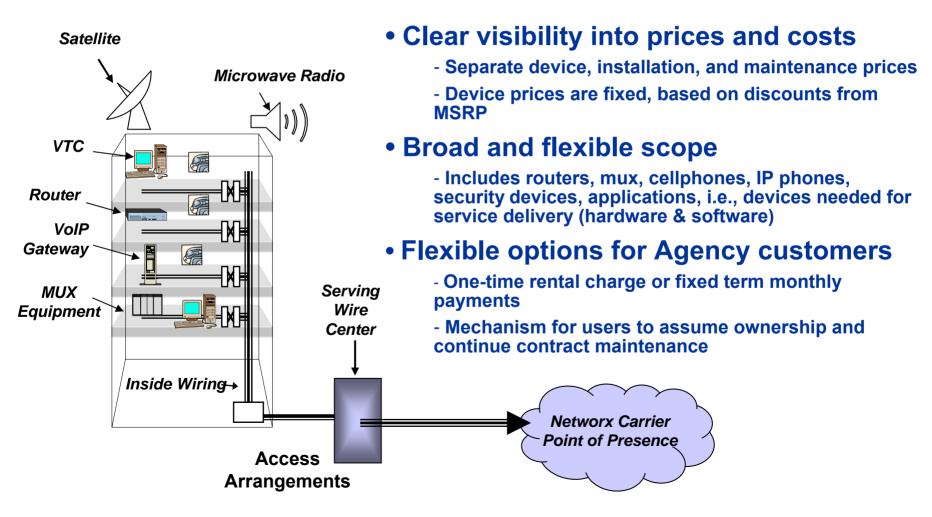

- Managed E-Authentication
- Vulnerability ScanningIncident Response
- Secure Managed Email

#### **Special Services**

- Land Mobile Radio

#### Wireless Services

- Cellular/PCS
- Multimode Wireless
- Cellular Digital Packet Data
- Paging

- Minimum requirements must offer either nine mandatory services for secure, IP, managed network solutions or Cellular/PCS Wireless
- May offer wide range of optional services
- National coverage required; international coverage optional
- Length: four year base with 3 2-year options
- Multiple awards
- MRG \$50M

Note: Services in green are optional.



## Networx - Universal and Enterprise SLAs



Management & Applications Services - Dedicated Hosting

Access Services - Wireline Access (Enterprise Only)



## SEDs - Enable Optimum Service Delivery





## Networx - Security > Defense in Depth

# Network Protection Requirements

- Boundary Protection
- Authentication
- Authorization
- Confidentiality / Encryption
- Message Integrity
- Access Control
- Availability
- Nonrepudiation
- Malicious Code Filtering
- Audit & Monitoring
- Configuration Management & Assurance
- Access diversity



#### **Networx Services**

- Managed Tiered Security Service
- Managed E-Authentication
- Vulnerability Scanning
- Incident Response
- Secure Managed Email
- Intrusion Detection and Prevention
- Managed Firewall
- Anti-Virus Management
- Network-Based IP VPN
- Premises-Based IP VPN
- Layer 2 VPN

**VPN Cluster** 



### Networx Security Services & ISO Security



Blue = DOD IA Elements

Blue + Green = ISO/IEC 18028-2 Network Security Architecture, Ref