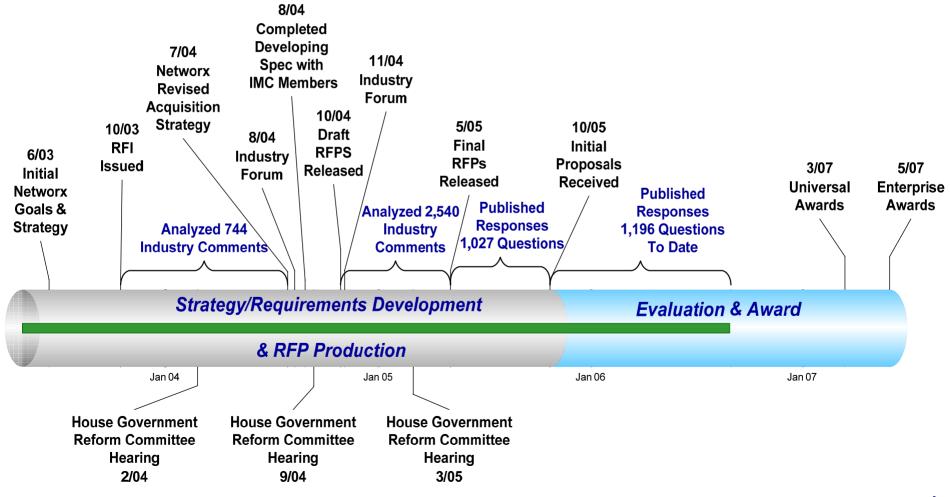

### Networx Overview

Fred Schobert

Networx Program Manager

September 6, 2006



## Networx - Program History

- Networx is the third in a series of major competitive telecommunications programs
- FTS2001 provides eight-year pricing that has saved over \$3 billion to date
- Networx projected revenue \$20 billion over 10 years



### Networx - Five Phases





## Networx - Historical Perspective





## Networx - The Program Plan





## Networx - Flexibility Agencies Want

### Agency Requirements

- Transport, Access
- Continuity
- Wide range of options
- Metrics/SLAs
- Predictable Prices
- Best available pricing
- Ease of use
- Flexibility for Agencyspecific needs
- Embedded Security
- Network based applications



**Fixed Prices** 

**Solution Flexibility** 

App, Mgmt, Security Svcs

### **Networx Solutions**

- Legacy and leading edge technologies (31 services)
- Includes wireline, IP, optical, wireless, and satellite
- Over 7000 fixed price CLINs
- Simple buys (CLIN-based)
- Complex task orders
- Traditional, managed, custom solutions
- Full range of network security options (8 services)
- Traditional and web-based apps (13 services)



### Networx - Program Architecture