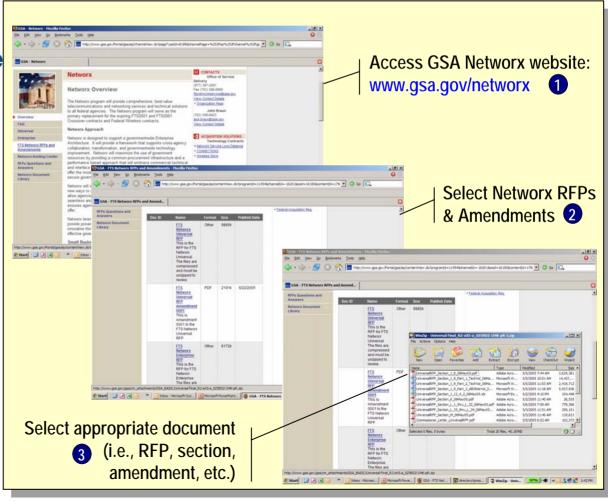

### Networx - RFP Online Availability

- The Networx RFPs as amended are accessible online at www.gsa.gov/networx
- Additional data may be obtained, to include:
  - Networx FAQ
  - Amendments
  - Networx HostingCenter
  - RFP Question and Answers
  - Networx Document Library