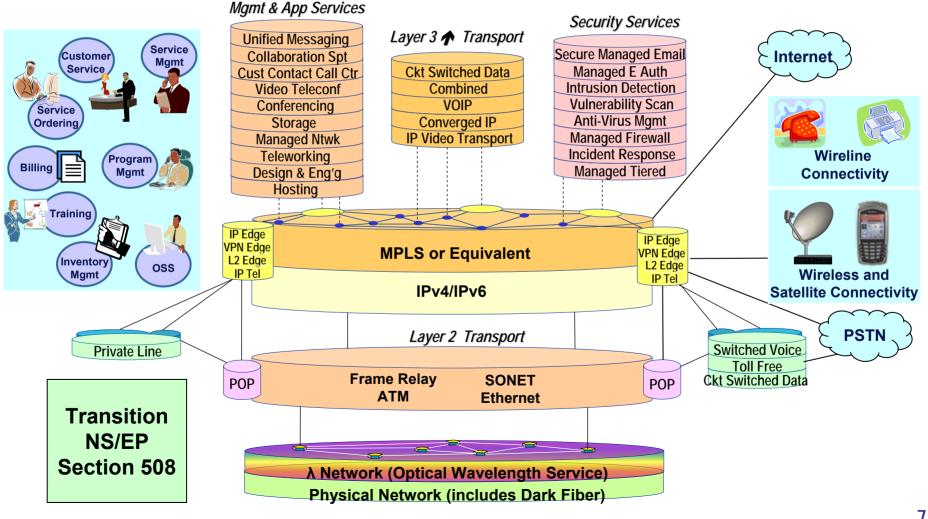

### Networx - Program Architecture

### Networx - Universal

#### Universal

#### **Telecommunications Services**

#### **Communications Transport**

- Voice
- Circuit Switched Data
- Toll-Free
- Combined
- Private Line
- Frame Relay
- Asynchronous Transfer Mode
- Ethernet

#### **IP-Based**

- Premises-Based IP VPN
- Network-Based IP VPN
- Voice over IP Transport
- Content Delivery Network
- Converged IP
- IP Telephony
- Internet Protocol
- Layer 2 VPN
- IP Video Transport

#### Optical

- Synchronous Optical Network
- Optical Wavelength
- Dark Fiber

#### Management & Application Services

- Video Teleconferencing
- Managed Network
- Audio Conferencing
- Teleworking Solutions
- Call Center/Customer
   Contact Center
- Web Conferencing
- Dedicated Hosting
- Collocated Hosting
- Storage
- Customer Specific Design and Engineering
- Unified Messaging
- Collaboration Support
- Internet Facsimile

#### **Security Services**

- Managed Firewall
- Intrusion Detection and Prevention
- Managed E-Authentication
- Vulnerability Scanning
- Anti-Virus Management
- Incident Response
- Secure Managed EmailManaged Tiered Security