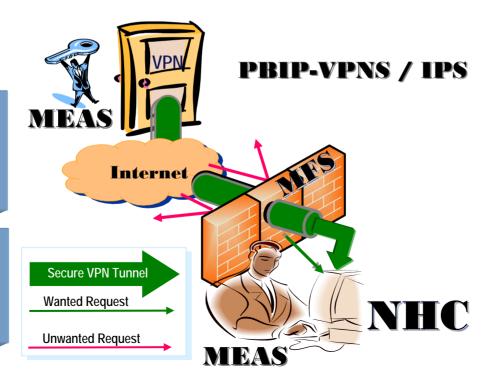

#### **Networx Services**

- Managed Tiered Security Service
- Managed E-Authentication
- Vulnerability Scanning
- Incident Response
- Secure Managed Email
- Intrusion Detection and Prevention
- Managed Firewall
- Anti-Virus Management
- Network-Based IP VPN
- Premises-Based IP VPN
- Layer 2 VPN

**VPN Cluster** 