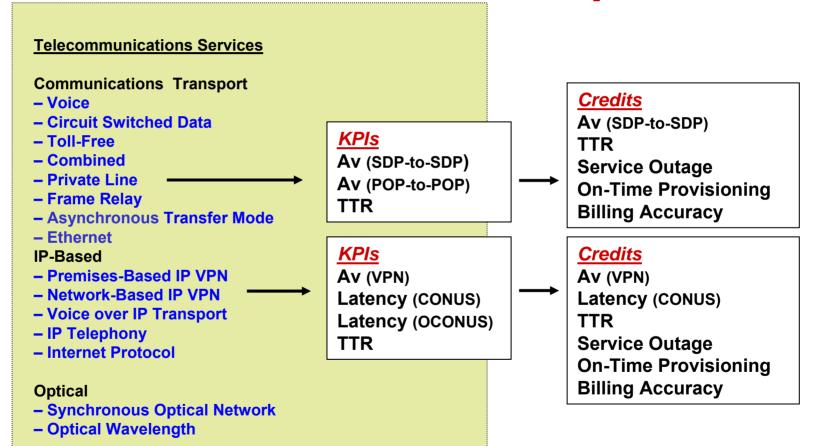

## Networx - Universal and Enterprise SLAs

Management & Applications Services - Dedicated Hosting

Access Services - Wireline Access (Enterprise Only)