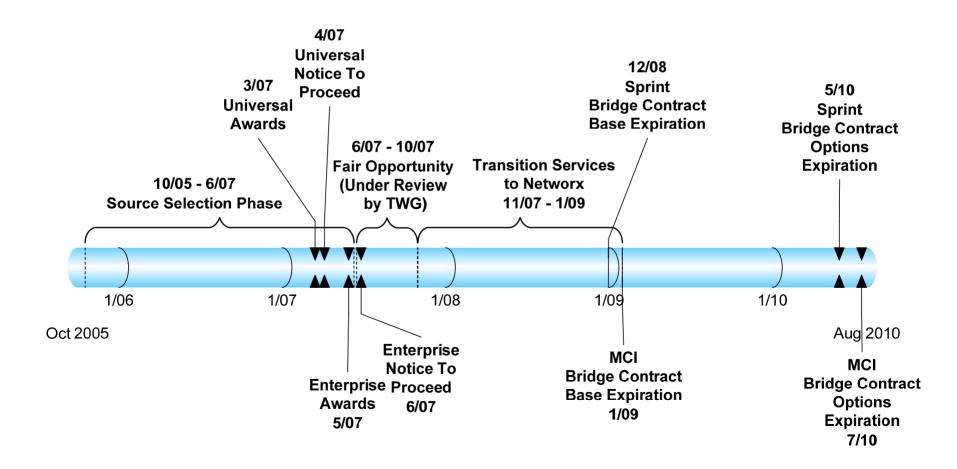

### Networx Overview

Fred Schobert

Networx Program Manager

September 6, 2006



## Networx - Program History

- Networx is the third in a series of major competitive telecommunications programs
- FTS2001 provides eight-year pricing that has saved over \$3 billion to date
- Networx projected revenue \$20 billion over 10 years



### Networx - Five Phases





## Networx - Historical Perspective





## Networx - The Program Plan





## Networx - Flexibility Agencies Want

### Agency Requirements

- Transport, Access
- Continuity
- Wide range of options
- Metrics/SLAs
- Predictable Prices
- Best available pricing
- Ease of use
- Flexibility for Agencyspecific needs
- Embedded Security
- Network based applications



**Fixed Prices** 

**Solution Flexibility** 

App, Mgmt, Security Svcs

### **Networx Solutions**

- Legacy and leading edge technologies (31 services)
- Includes wireline, IP, optical, wireless, and satellite
- Over 7000 fixed price CLINs
- Simple buys (CLIN-based)
- Complex task orders
- Traditional, managed, custom solutions
- Full range of network security options (8 services)
- Traditional and web-based apps (13 services)



### Networx - Program Architecture





### Networx - Universal

#### Univ