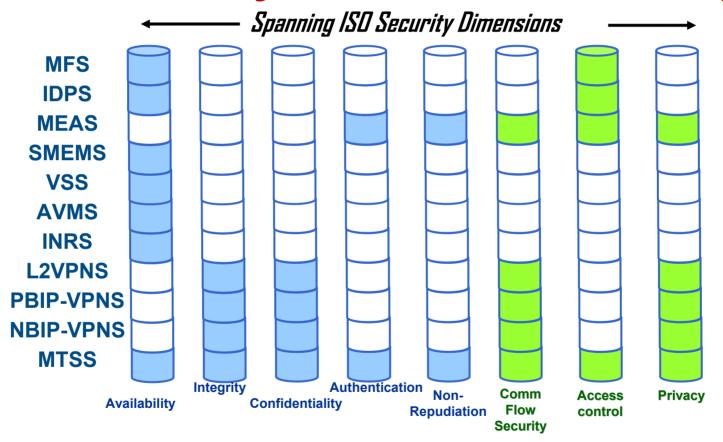

### Networx Security Services & ISO Security

Blue = DOD IA Elements

Blue + Green = ISO/IEC 18028-2 Network Security Architecture, Reference Architecture for End-to-End Network Security