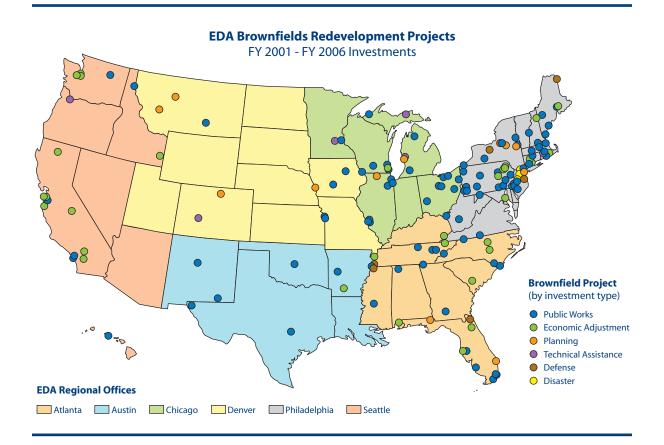

Since FY 2001, EDA has invested approximately \$225 million in over 200 brownfields redevelopment projects with approximately 29 percent of the investments made in rural communities. Those EDA brownfields investments assisted more than 40 states and 150 communities. Recipients of those EDA brownfields investments estimate that they will generate approximately \$6 billion in private capital and create or retain over 100,000 new jobs.

#### EDA INVESTMENTS IN BROWNFIELDS REDEVELOPMENT

#### EDA Public Works Assistance and Economic Adjustment Assistance Programs

EDA investments through its Public Works and Development Facilities and Economic Adjustment Assistance programs help to revitalize, upgrade and expand the physical infrastructure that is commonly needed for brownfields redevelopment. Such investments include the rehabilitation and reuse of older publicly owned buildings, as well as the construction of new infrastructure and facilities on reclaimed sites.

#### **EDA Planning and Technical Assistance Programs**

EDA investments through its Planning Assistance and Technical Assistance programs support preliminary site development activities, such as area master planning, geographic information systems, brownfields inventories and site-specific market feasibility studies.

|                | ANALYSIS OF EDA BROWNFIELDS REDEVELOPMENT INVESTMENTS |                         |                                        |                                       |                                   |  |  |  |  |  |  |  |
|----------------|-------------------------------------------------------|-------------------------|----------------------------------------|---------------------------------------|-----------------------------------|--|--|--|--|--|--|--|
| Fiscal<br>Year | Number of<br>EDA<br>In vestments                      | EDA Dollars<br>Invested | Estimated Private<br>Capital Leveraged | Estimated Jobs<br>Created or<br>Saved | EDA<br>Investment<br>Distribution |  |  |  |  |  |  |  |
| 2005           | 32                                                    | \$36.6 million          | \$1.4 billion                          | 20,962                                | 15 states<br>19% rural            |  |  |  |  |  |  |  |
| 2006           | 27                                                    | \$40.2 million          | \$942 million                          | 24,015                                | 15 states<br>26% rural            |  |  |  |  |  |  |  |