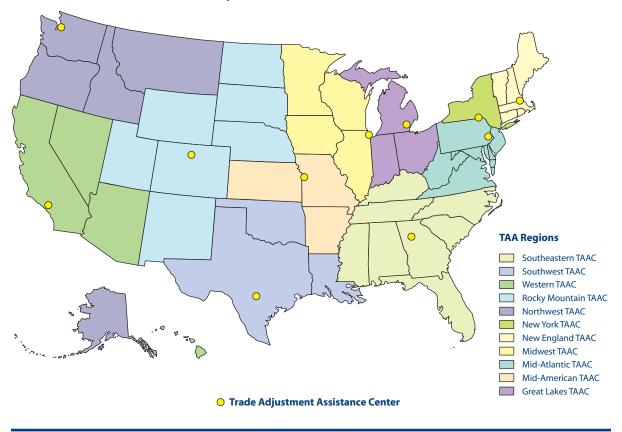

#### ELIGIBILITY CRITERIA FOR TRADE ADJUSTMENT ASSISTANCE

Only trade-injured manufacturers and producers are eligible to receive assistance under the TAA program. EDA operates the TAA program through funded cooperative agreements with Trade Adjustment Assistance Centers (TAACs), consisting of seven institutions of higher education, three nonprofit organizations and one employees' association. See Section IV for a listing of the TAACs.

## **Trade Adjustment Assistance Centers**

Investments to operate Trade Adjustment Assistance Centers (TAACs) may be awarded to institutions of higher education, nonprofit organizations or other appropriate entities. Seven institutions of higher education, three single-purpose nonprofit organizations and one employers' association received funding in Fiscal Year 2005 and Fiscal Year 2006 to sponsor a TAAC.