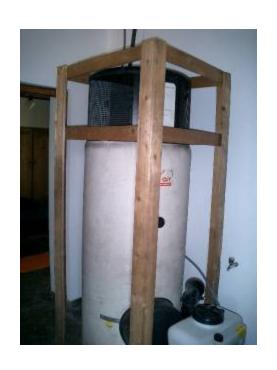

solid waste to breathable furans and dioxins, Kabul



# Medical Waste Burner, Community Clinic, Srimangal, Bangladesh



#### Front of Aceh latrine



# Overflowing latrine, in food crop, chicken coop, Aceh



#### Latrine wastewater discharge, Aceh



### Petrol sales, Phnom Penh



# Payment of sewage-sump pumping to honey wagon, Aceh



# Abandoned well for lack of fuel for diesel generator, Kabul



# River intake to water treatment plant, adjacent to plant waste discharge, Aceh



# Tsunami-destroyed WWTP waiting jurisdiction agreement, Aceh, Indonesia



#### Fishing harbor – bilge from boat, Sri Lanka



### Boat-bilge discharge, Sri Lanka



### One-door school rooms, Aceh



### Sri Lanka construction/painting



# Electrical heat pump/dehumidifier in forest ecolodge, Sri Lanka





### Petrol in glass bottles, Mindanao, Philippines



# Drying food crops on basketball court, Minandao, Philippines



# Barns built too far from mom's house to collect dung, Bolivia



### Queries?