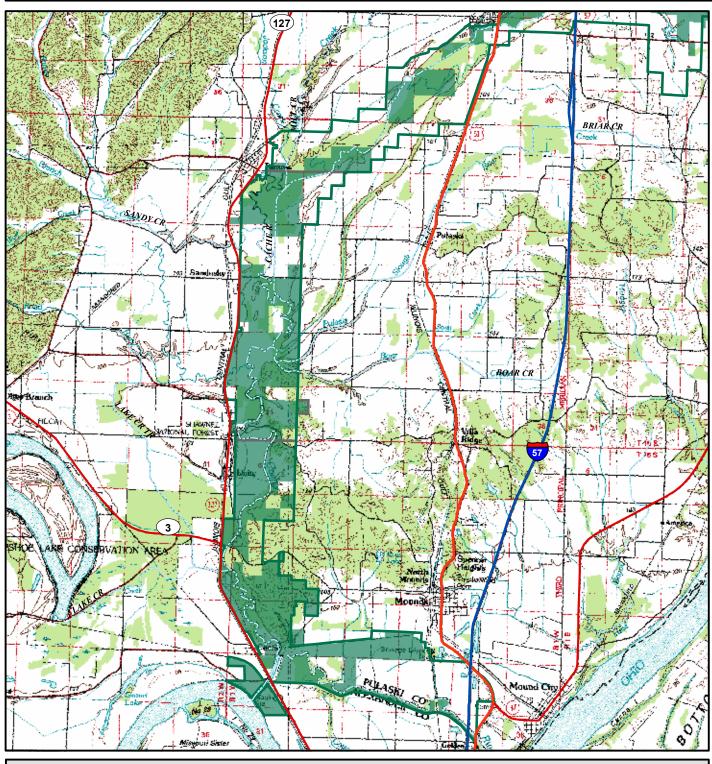

## **Cypress Creek National Wildlife Refuge Ullin, Illinois**

Cypress Creek National Wildlife Refuge Illinois Dept. of Natural Resources

The Nature Conservancy

Private Land

## Legend

U.S.Transportation System

Interstate Transportation System

State Transportation System Waterways

1.25 2.5 Miles 1:115,000

## **RELY ON SIGNS NOT THE MAP**

To avoid trepass on private property, know the meanings of posted signs and area regulations.

signs and area regulations.

This map is a product of Cypress Creek NWR and is for reference purposes only. The map is not designed to provide site-specific information or to be used at a scale larger than 1:200,000. The map is not a survey and should not be used to establish legal ownership. Information depicted was derived from various sources with varying levels of accuracy. Reasonable efforts have been made to ensure the accuracy of this map, but it is not guaranteed to be withour error. Cypress Creek NWR expressly disclaims responsibility for damages or liability that may arise from the use of this map.

Map Date: October 24, 2007

Map Sources: Cypress Creek
National Wildlife Refuge, Illinois Dept. of
Natural Resources, The Nature Conservancy