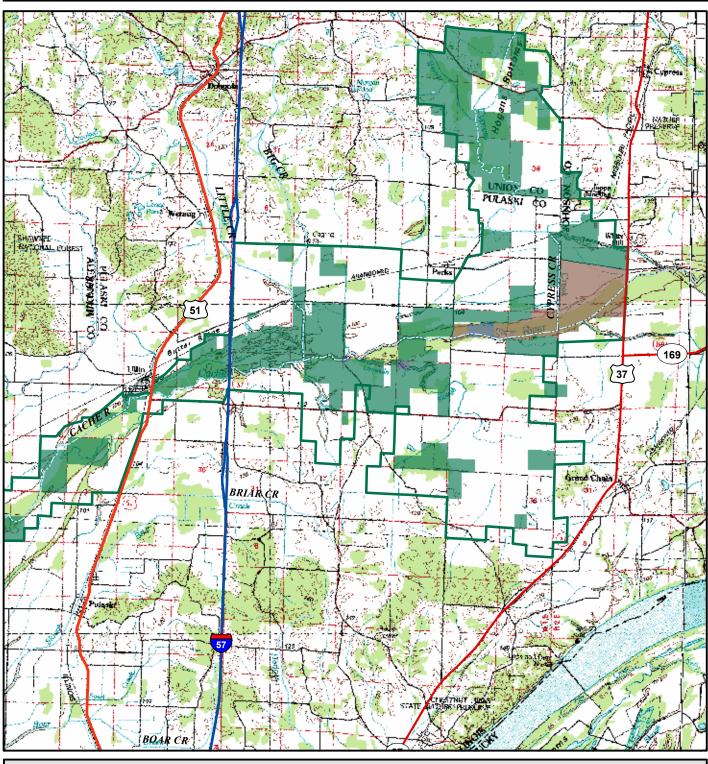

## **Cypress Creek National Wildlife Refuge Ullin, Illinois**

## Legend Cypress Creek National Wildlife Refuge Acquistion Boundary U.S.Transportation System Interstate Transportation System Ownership State Transportation System Cypress Creek National Wildlife Refuge Waterways Illinois Dept. of Natural Resources The Nature Conservancy 1.25 2.5 Miles Private Land 1:115,000

## **RELY ON SIGNS NOT THE MAP**

To avoid trepass on private property, know the meanings of posted signs and area regulations.

signs and area regulations.

This map is a product of Cypress Creek NWR and is for reference purposes only. The map is not designed to provide site-specific information or to be used at a scale larger than 1:200,000. The map is not a survey and should not be used to establish legal ownership. Information depicted was derived from various sources with varying levels of accuracy. Reasonable efforts have been made to ensure the accuracy of this map, but it is not guaranteed to be withour error. Cypress Creek NWR expressly disclaims responsibility for damages or liability that may arise from the use of this map.

Map Date: October 24, 2007

Map Sources: Cypress Creek
National Wildlife Refuge, Illinois Dept. of
Natural Resources, The Nature Conservancy