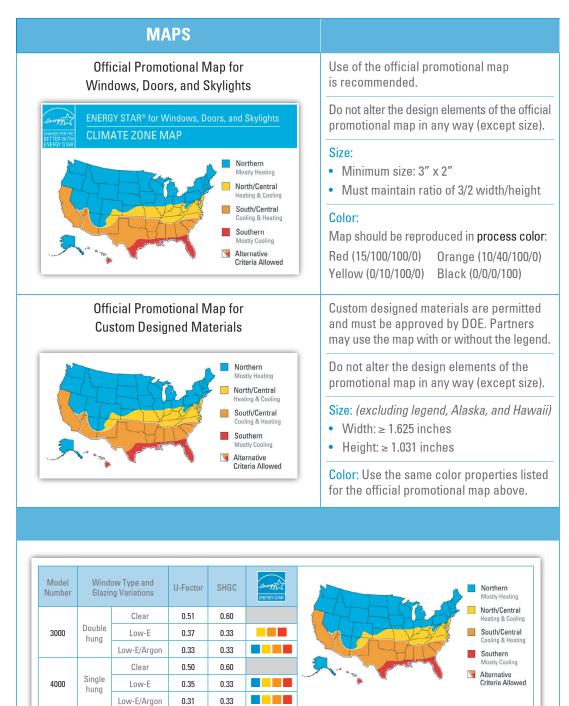

# a. PROMOTIONAL MAPS IN MARKETING MATERIALS

Partners are encouraged to use the ENERGY STAR promotional map in marketing materials to help explain the ENERGY STAR criteria and corresponding climate zones.

Since skylights are not included in the equivalent performance criteria amendment, maps that do not illustrate the alternative criteria region are available for skylight manufacturers by emailing windows@energystar.gov.

## Size:

- Minimum size: 3" x 2"
- Must maintain ratio of 3/2 width/height

## **Custom Design**

Custom designed labels are permitted, but must be approved by DOE prior to use. Required elements of a customized label are the same as the official label and include:

- ENERGY STAR Certification Mark
- A map showing where the product is qualified
- A qualification statement