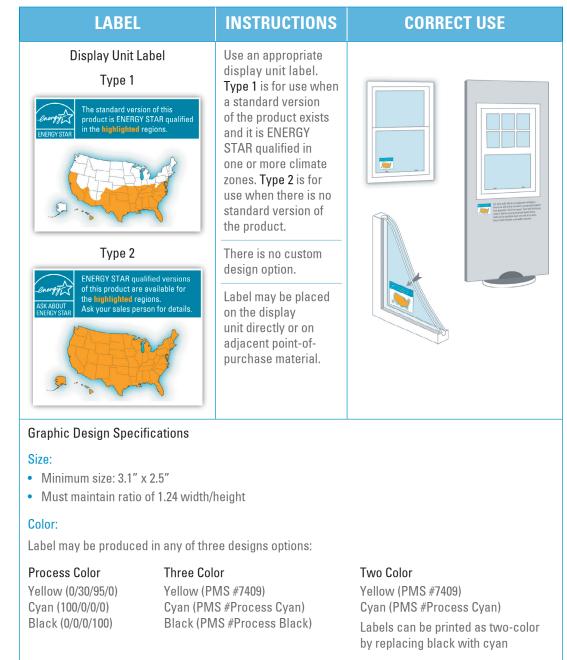

# 2. LABELING DISPLAY UNITS

Effective July 31, 2005, all display units including those in showrooms, trade shows, whole or partial portable units, or corner cuts must contain a Display Unit Label. The purpose of the label is to ensure that prospective buyers are presented with clear and consistent information about the availability of ENERGY STAR qualified options *at the time of purchase*.

Artwork is available at www.energystar.gov/windows\_partners

For more information, including sales tips to empower staff, refer to the *ENERGY STAR Display Unit Labeling Guidelines for Manufacturers and Retailers* at www.energystar.gov/windows\_partners.