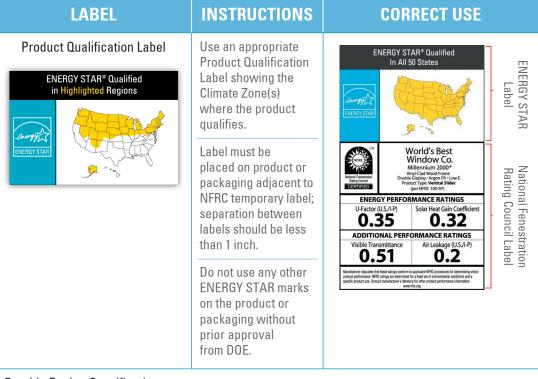

## 1. LABELING **QUALIFIED PRODUCTS** (Product or Product Packaging)

The Product Qualification Label must be used on all qualified products or product packaging. The label makes it easy for consumers to see whether a product is qualified in their area of the country (without having to understand the underlying ENERGY STAR criteria).

This is the label required for documentation to receive the federal tax credit\*

\* For more information regarding federal tax credits for windows, doors, and skylights visit www.energystar.gov/taxcredits

## **Custom Design**

Custom designed labels are permitted, but must be approved by DOE prior to use. Required elements of a customized label are the same as the official label and include:

- ENERGY STAR Certification Mark
- A map showing where the product is qualified
- A qualification statement