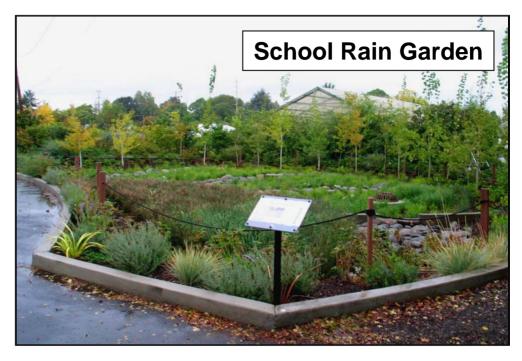

ctober 25, 2001

Lack of funds halts Nine Mile Run ecosystem restoration Pittsburgh Post-Gazette – July 13, 2004

#### City approves cleanup funds for waterway

TRIBNET.com – Tacoma News Tribune – April 23, 2003

## **Portland's response is unique...**

## **Traditional Approach**



#### **Integrated Approach**



#### **Examples of Watershed Management at work...**



## Cracks/joints leak sewage into creek.







## **Project Area**



## **Stephens Creek/Willamette Confluence**



Oregon Department of Fish and Wildlife rated the mouth of Stephens Creek among the most valuable habitat areas in the City.

## **NE Siskiyou Street**



Water Quality Friendly Streets that manage stormwater on the surface are becoming viable alternatives to conventional streets.

## **Glencoe School**







# **South Waterfront stormwater facility**









## **New Seasons Supermarket**