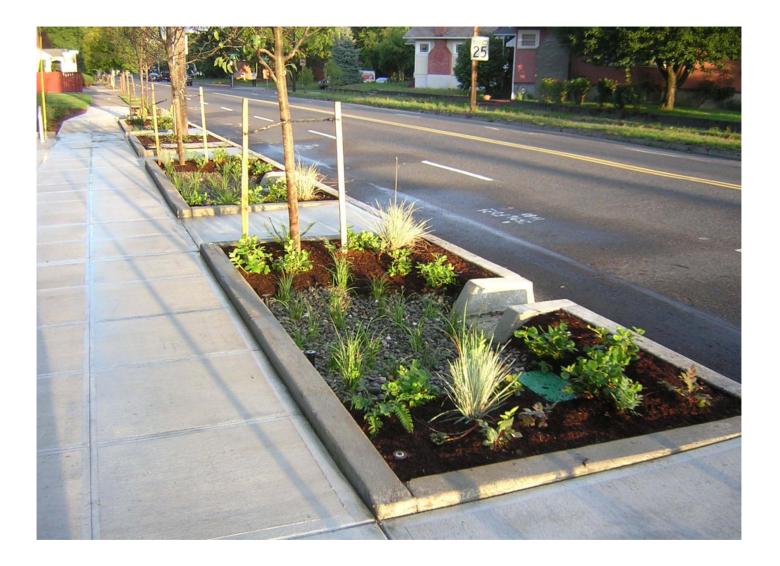

## **NE Siskiyou Street**

Water Quality Friendly Streets that manage stormwater on the surface are becoming viable alternatives to conventional streets.