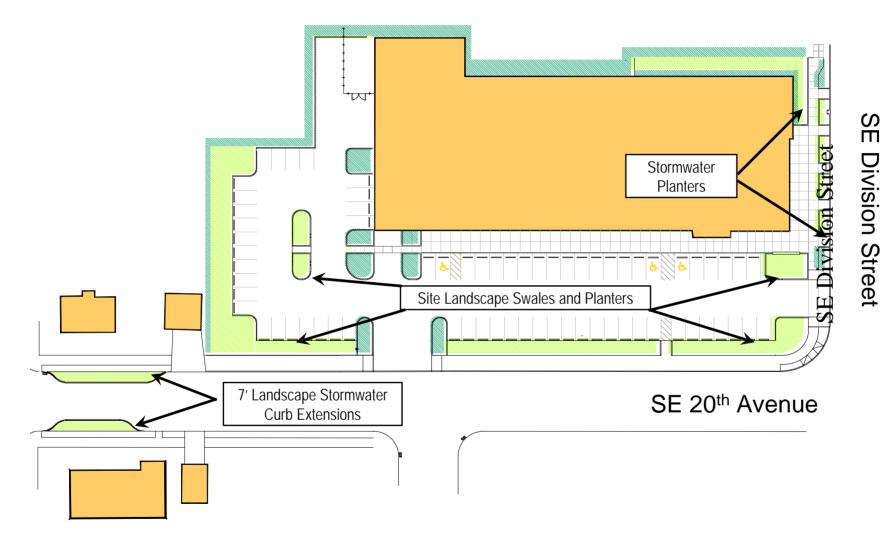

st-Gazette – July 13, 2004

#### City approves cleanup funds for waterway

TRIBNET.com – Tacoma News Tribune – April 23, 2003

## **Portland's response is unique...**

## **Traditional Approach**



#### **Integrated Approach**



#### **Examples of Watershed Management at work...**



## Cracks/joints leak sewage into creek.







## **Project Area**



## **Stephens Creek/Willamette Confluence**



Oregon Department of Fish and Wildlife rated the mouth of Stephens Creek among the most valuable habitat areas in the City.

## **NE Siskiyou Street**



Water Quality Friendly Streets that manage stormwater on the surface are becoming viable alternatives to conventional streets.

## **Glencoe School**







# **South Waterfront stormwater facility**









## **New Seasons Supermarket**