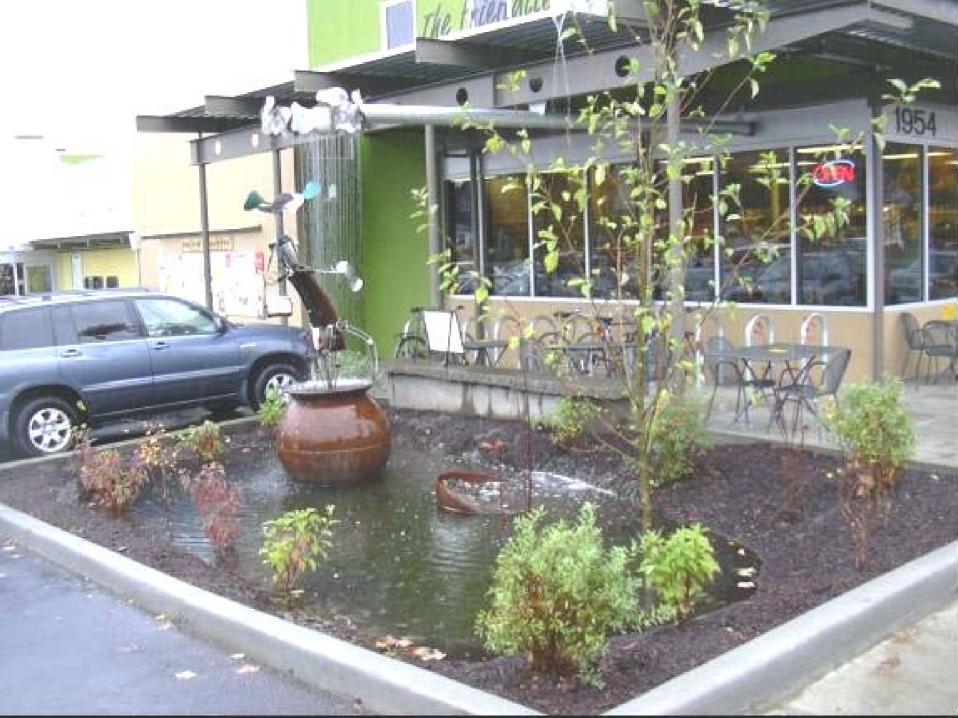

azette – July 13, 2004

#### City approves cleanup funds for waterway

TRIBNET.com – Tacoma News Tribune – April 23, 2003

## **Portland's response is unique...**

## **Traditional Approach**



#### **Integrated Approach**



#### **Examples of Watershed Management at work...**



## Cracks/joints leak sewage into creek.







## **Project Area**



## **Stephens Creek/Willamette Confluence**



Oregon Department of Fish and Wildlife rated the mouth of Stephens Creek among the most valuable habitat areas in the City.

## **NE Siskiyou Street**



Water Quality Friendly Streets that manage stormwater on the surface are becoming viable alternatives to conventional streets.

## **Glencoe School**







# **South Waterfront stormwater facility**









## **New Seasons Supermarket**