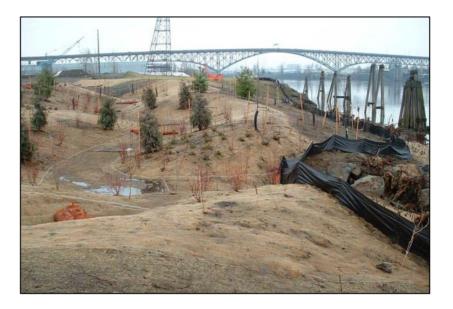

un ecosystem restoration Pittsburgh Post-Gazette – July 13, 2004

#### City approves cleanup funds for waterway

TRIBNET.com – Tacoma News Tribune – April 23, 2003

## **Portland's response is unique...**

## **Traditional Approach**



#### **Integrated Approach**



#### **Examples of Watershed Management at work...**



## Cracks/joints leak sewage into creek.







## **Project Area**



## **Stephens Creek/Willamette Confluence**



Oregon Department of Fish and Wildlife rated the mouth of Stephens Creek among the most valuable habitat areas in the City.

## **NE Siskiyou Street**



Water Quality Friendly Streets that manage stormwater on the surface are becoming viable alternatives to conventional streets.

## **Glencoe School**







# **South Waterfront stormwater facility**









## **New Seasons Supermarket**