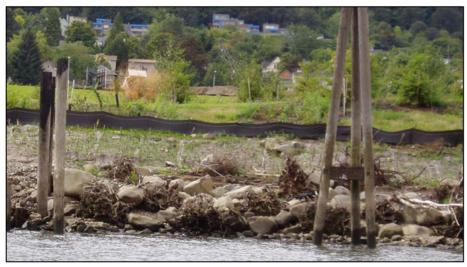

ecosystem restoration Pittsburgh Post-Gazette – July 13, 2004

#### City approves cleanup funds for waterway

TRIBNET.com – Tacoma News Tribune – April 23, 2003

## **Portland's response is unique...**

## **Traditional Approach**



#### **Integrated Approach**



#### **Examples of Watershed Management at work...**



## Cracks/joints leak sewage into creek.







## **Project Area**



## **Stephens Creek/Willamette Confluence**



Oregon Department of Fish and Wildlife rated the mouth of Stephens Creek among the most valuable habitat areas in the City.

## **NE Siskiyou Street**



Water Quality Friendly Streets that manage stormwater on the surface are becoming viable alternatives to conventional streets.

## **Glencoe School**







# **South Waterfront stormwater facility**









## **New Seasons Supermarket**