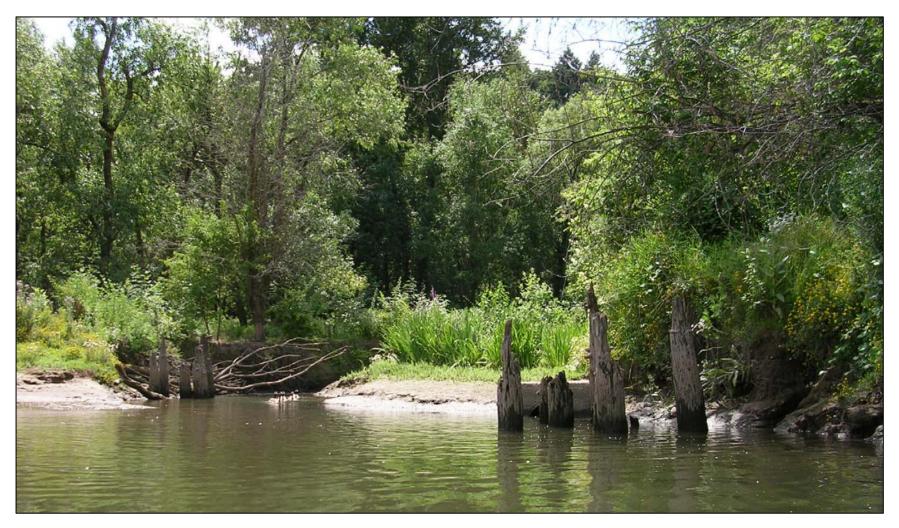

## **Stephens Creek/Willamette Confluence**

Oregon Department of Fish and Wildlife rated the mouth of Stephens Creek among the most valuable habitat areas in the City.