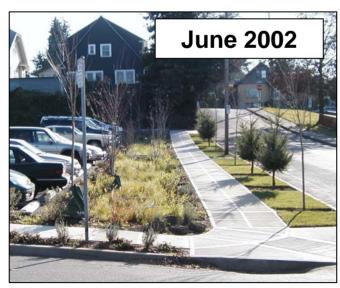

## **NE Siskiyou Street**

Water Quality Friendly Streets that manage stormwater on the surface are becoming viable alternatives to conventional streets.