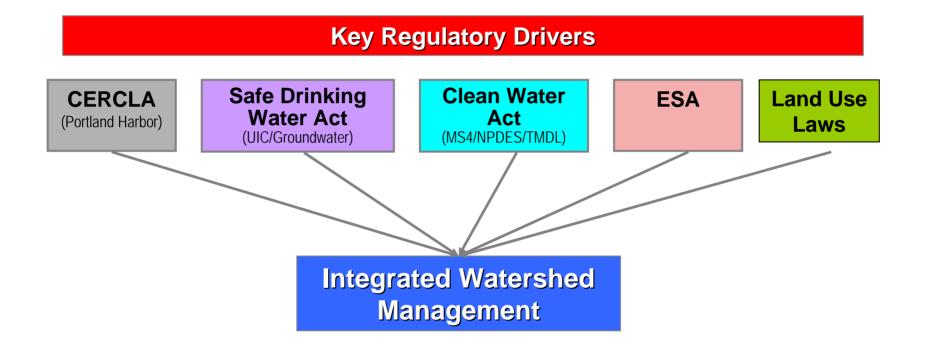

## In the past, stormwater management meant managing floods and drainage...

...today we're <u>required</u> to protect and improve creeks, streams, rivers, groundwater, fish, wildlife and prevent and clean up toxics in the Willamette River...

## **Portland's response is unique...**