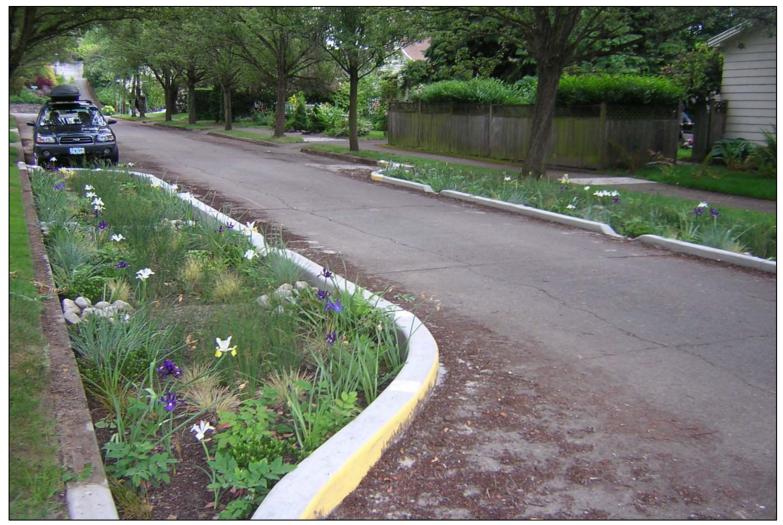

## **NE Siskiyou Street**

Water Quality Friendly Streets that manage stormwater on the surface are becoming viable alternatives to conventional streets.