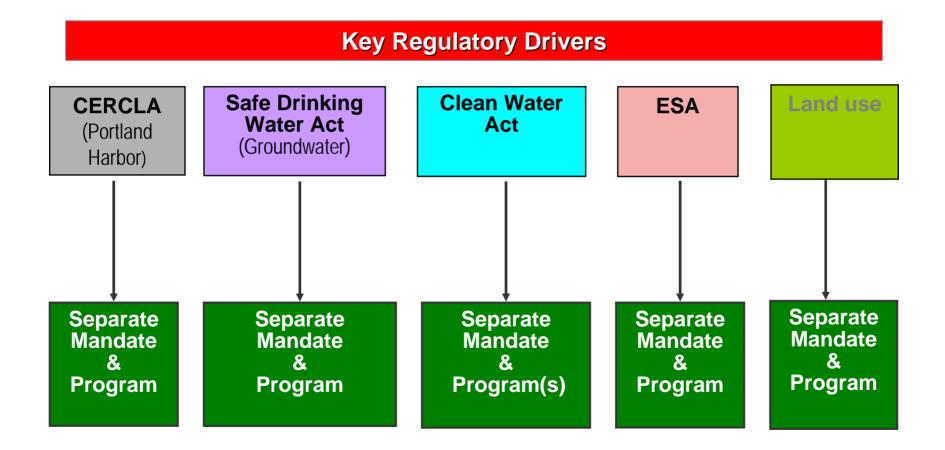

## In the past, stormwater management meant managing floods and drainage...

...today we're <u>required</u> to protect and improve creeks, streams, rivers, groundwater, fish, wildlife and prevent and clean up toxics in the Willamette River...