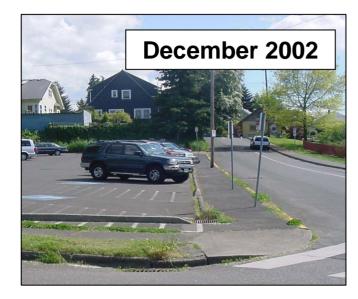

## **NE Siskiyou Street**

Water Quality Friendly Streets that manage stormwater on the surface are becoming viable alternatives to conventional streets.