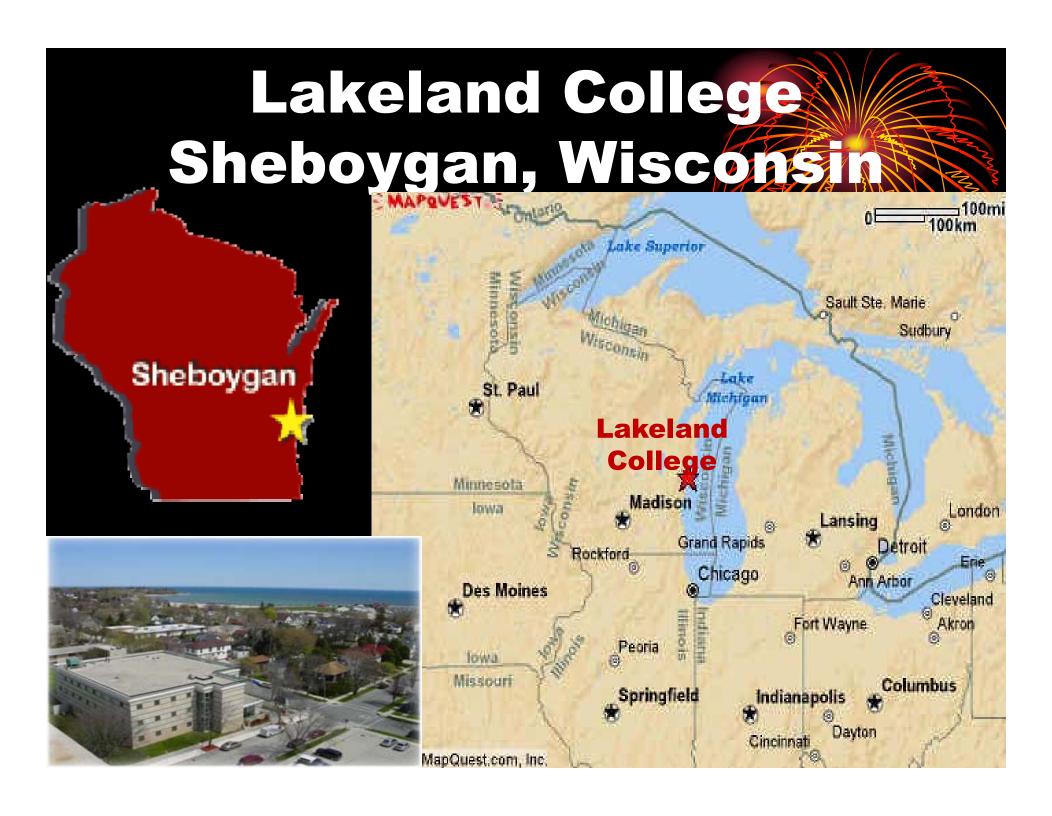

### Lakeland College's Location Sheboygan, Wisconsin

15 kilometers northwest of Sheboygan

100 kilometers north of Milwaukee

290 kilometers north of Chicago

Lakeland is a safe and park-like campus with caring faculty and staff