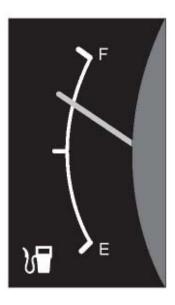

# Gas Gauge

# Question 1:

The gas tank in this truck holds 48 gallons. About how many gallons of gas remain in the tank? Assume the gas gauge is accurate.

Correct Response

• Any answer that falls in the range of 33 to 39 (gallons) (about or approximately).