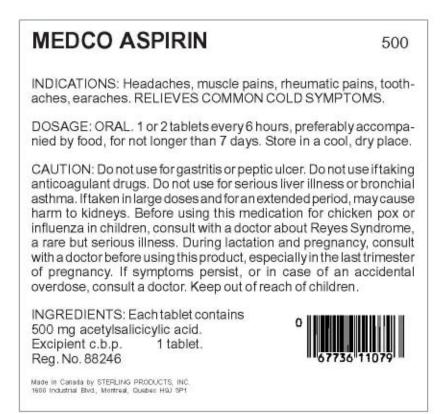

# **MEDCO Aspirin**

Reprinted by permission

### Question 1:

What is the maximum number of days you should take this medicine?

#### **Correct Response**

• Seven or 7.

# Question 2:

List three situations for which you should consult a doctor.

#### **Correct Response**

- Mentions at least THREE of the following:
  - •(Before giving medication to children with) chicken pox.
  - •(Before giving medication to children with) influenza (Reyes syndrome).
  - •(During) lactation.
  - (During) pregnancy.
  - If symptoms persist.
  - •(Accidental) overdose.