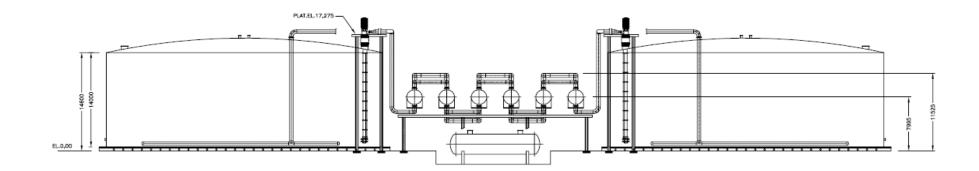

#### ANDASOL 1 PLANT STORAGE SYSTEM

✓ NITRATE MOLTEN SALTS (60% NaNO<sub>3</sub> + 40% KNO<sub>3</sub>)

#### ✓ TWO TANKS:

✓ COLD: 292 °C

√ HOT: 386 °C

- ✓ 14 m HEIGHT, 38.5 m DIAMETER
- √ 1010 MWh CAPACITY = 7.7 EQUIVALENT HOURS = 28.500 TONNES
- ✓ HEAT EXCHANGERS HTF/SALTS
  - ✓ THERMAL DUTY: 131 MWt charging, 119 MWt discharging
  - ✓ NUMBER OF UNITS: 6
- ✓ PUMPS: 4 UNITS IN COLD TANK (3 + 1), 3 IN HOT TANK