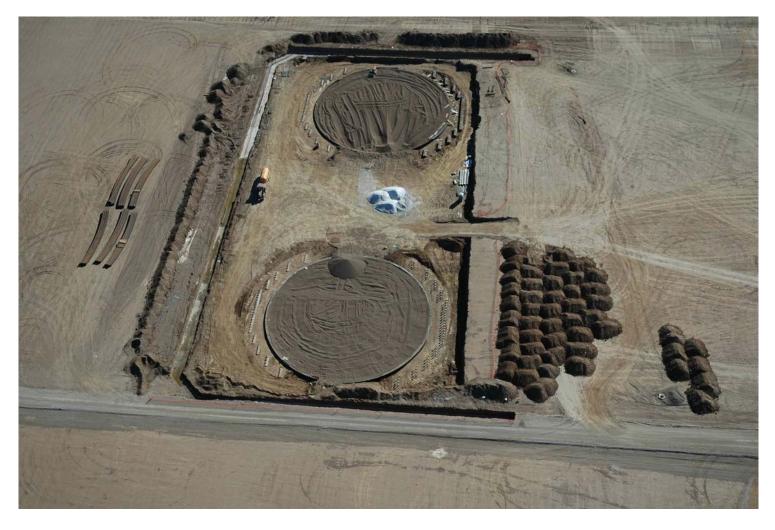

#### ANDASOL 1 PLANT STORAGE SYSTEM

✓ NITRATE MOLTEN SALTS (60% NaNO<sub>3</sub> + 40% KNO<sub>3</sub>)

#### ✓ TWO TANKS:

✓ COLD: 292 °C

√ HOT: 386 °C

- ✓ 14 m HEIGHT, 38.5 m DIAMETER
- √ 1010 MWh CAPACITY = 7.7 EQUIVALENT HOURS = 28.500 TONNES
- ✓ HEAT EXCHANGERS HTF/SALTS
  - ✓ THERMAL DUTY: 131 MWt charging, 119 MWt discharging
  - ✓ NUMBER OF UNITS: 6
- ✓ PUMPS: 4 UNITS IN COLD TANK (3 + 1), 3 IN HOT TANK