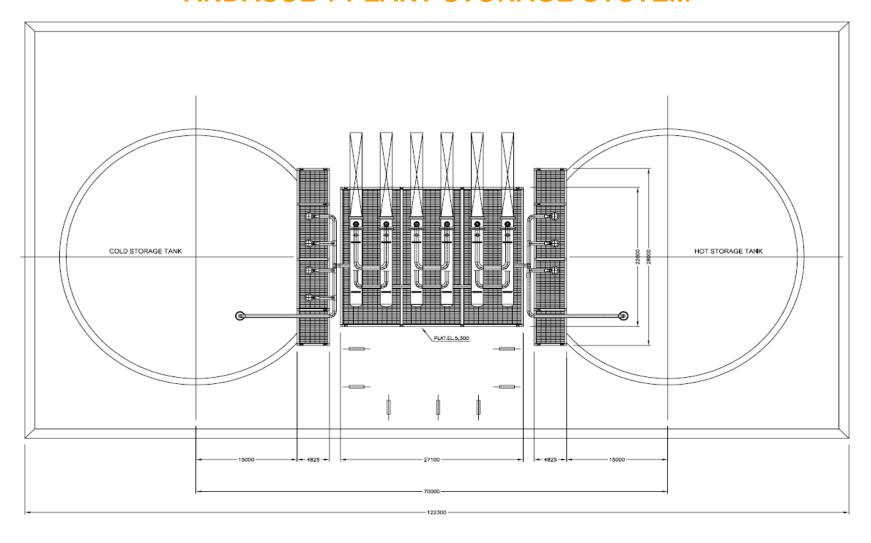

#### ANDASOL 1 PLANT STORAGE SYSTEM

✓ NITRATE MOLTEN SALTS (60% NaNO<sub>3</sub> + 40% KNO<sub>3</sub>)

#### ✓ TWO TANKS:

✓ COLD: 292 °C

√ HOT: 386 °C

- ✓ 14 m HEIGHT, 38.5 m DIAMETER
- √ 1010 MWh CAPACITY = 7.7 EQUIVALENT HOURS = 28.500 TONNES
- ✓ HEAT EXCHANGERS HTF/SALTS
  - ✓ THERMAL DUTY: 131 MWt charging, 119 MWt discharging
  - ✓ NUMBER OF UNITS: 6
- ✓ PUMPS: 4 UNITS IN COLD TANK (3 + 1), 3 IN HOT TANK