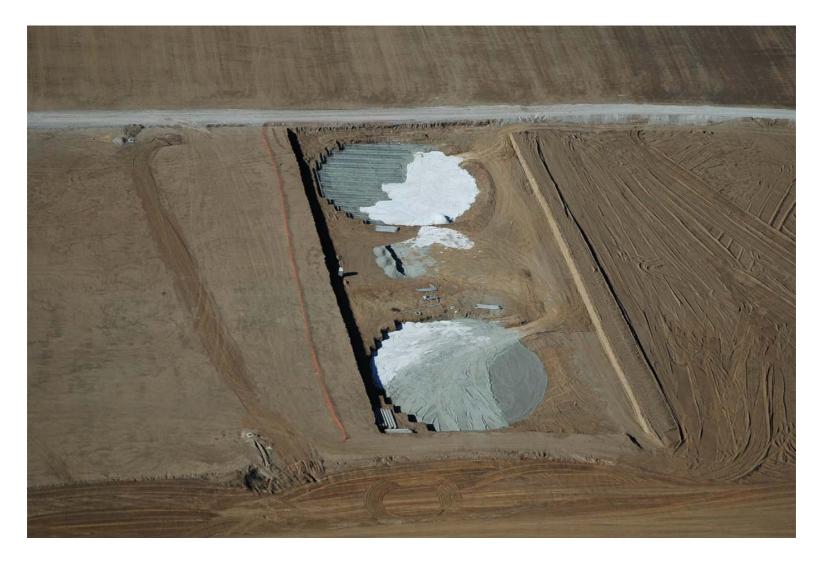

# **Pictures**

© SENER Ingeniería y Sistemas, S.A.: CONFIDENTIAL. All rights reserved. This document is the property of SENER and shall not be distributed or reproduced except with prior and express written permission

#### ANDASOL 1 PLANT STORAGE SYSTEM

✓ NITRATE MOLTEN SALTS (60% NaNO<sub>3</sub> + 40% KNO<sub>3</sub>)

#### ✓ TWO TANKS:

✓ COLD: 292 °C

√ HOT: 386 °C

- ✓ 14 m HEIGHT, 38.5 m DIAMETER
- √ 1010 MWh CAPACITY = 7.7 EQUIVALENT HOURS = 28.500 TONNES
- ✓ HEAT EXCHANGERS HTF/SALTS
  - ✓ THERMAL DUTY: 131 MWt charging, 119 MWt discharging
  - ✓ NUMBER OF UNITS: 6
- ✓ PUMPS: 4 UNITS IN COLD TANK (3 + 1), 3 IN HOT TANK