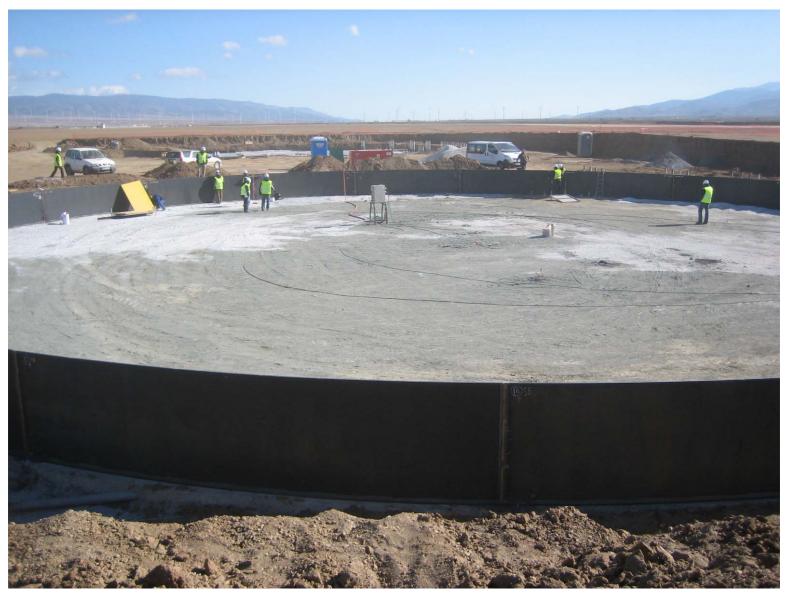

© SENER Ingeniería y Sistemas, S.A.: CONFIDENTIAL. All rights reserved. This document is the property of SENER and shall not be distributed or reproduced except with prior and express written permission

#### ANDASOL 1 PLANT STORAGE SYSTEM

✓ NITRATE MOLTEN SALTS (60% NaNO<sub>3</sub> + 40% KNO<sub>3</sub>)

#### ✓ TWO TANKS:

✓ COLD: 292 °C

√ HOT: 386 °C

- ✓ 14 m HEIGHT, 38.5 m DIAMETER
- √ 1010 MWh CAPACITY = 7.7 EQUIVALENT HOURS = 28.500 TONNES
- ✓ HEAT EXCHANGERS HTF/SALTS
  - ✓ THERMAL DUTY: 131 MWt charging, 119 MWt discharging
  - ✓ NUMBER OF UNITS: 6
- ✓ PUMPS: 4 UNITS IN COLD TANK (3 + 1), 3 IN HOT TANK