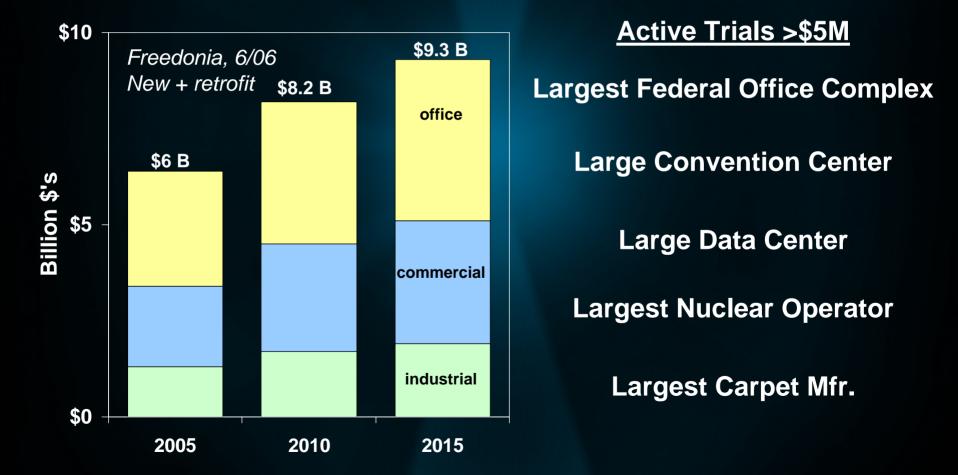

# US Commercial & Industrial Markets

### Achievements

- Rapid revenue growth >10K units shipped
- 75% of revenue from repeat business
- Design award winner DOE "Lighting for Tomorrow"
- Trials to drive dramatic growth
  - Largest power plant operator in USA
  - Large carpet mill in world
  - Large federal complex; 12 M sq. ft.
  - Convention center; >2 M sq. ft.