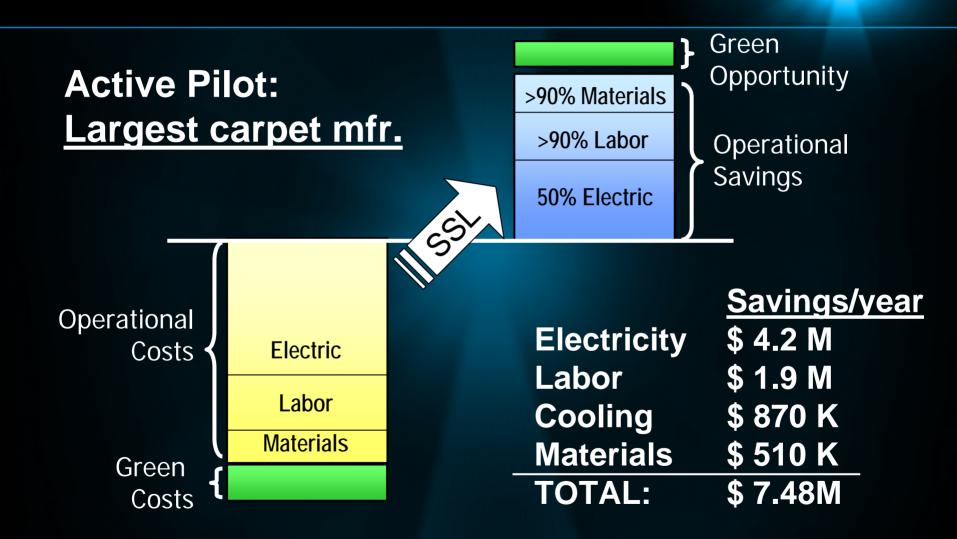

#### Active Pilot: Largest carpet manufacturer

- ~ \$380K/month/building
- Rising faster than inflation
- \$80 to change a bulb
- Bulbs as high as 40 feet

- Lighting disposal = 20% of purchase \$
  - Customers buy from "green" companies
  - Green position = increased sales

### Albeo SSL Increases Profits