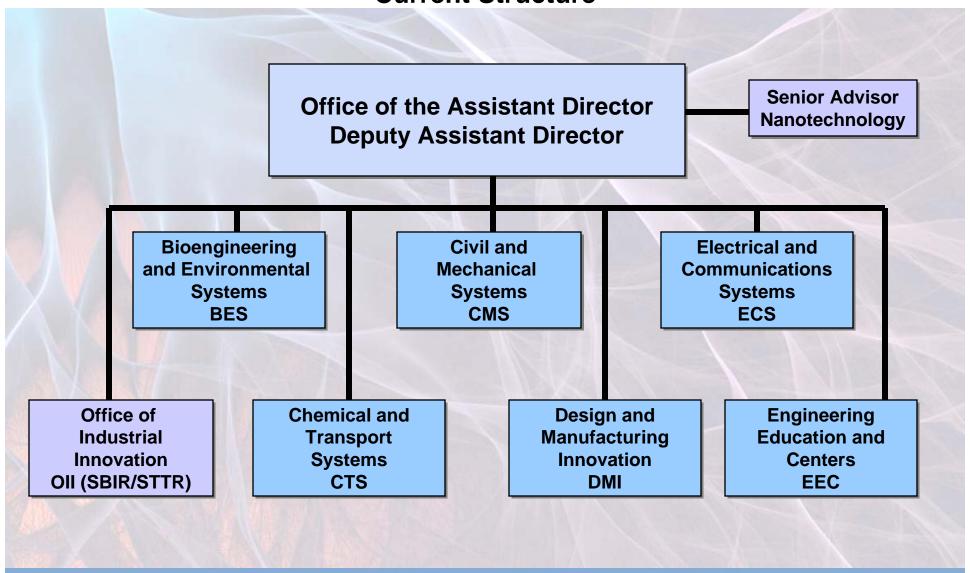

National Science Foundation Directorate for Engineering

**Acting Assistant Director for Engineering Richard O. Buckius** 

## Directorate for Engineering

**Current Structure** 





## **Merging Divisions and Priorities**



## **New Organizational Structure**





## **New Organizational Structure**



# **Budget Crosswalk Table FY 2006**

### **Dollars in Millions**

| Budget Item                              | New Structure |          |         |          |          |         |          |
|------------------------------------------|---------------|----------|---------|----------|----------|---------|----------|
|                                          | CBET          | CMMI     | ECCS    | S IIP    | EEC      | EFRI    | Dollars  |
| Current Structure                        |               |          |         |          |          |         |          |
| Bioengineering and Environmental Systems | 52.00         |          |         |          |          |