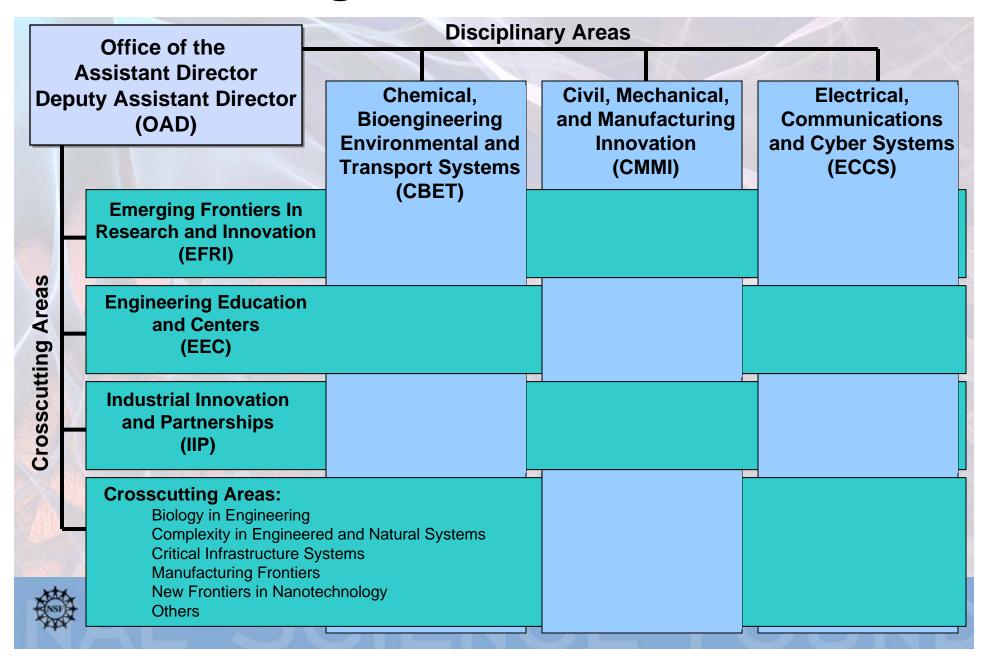

National Science Foundation Directorate for Engineering

**Acting Assistant Director for Engineering Richard O. Buckius** 

## Directorate for Engineering

**Current Structure** 





## **Merging Divisions and Priorities**



## **New Organizational Structure**





## **New Organizational Structure**



# **Budget Crosswalk Table FY 2006**

### **Dollars in Millions**

| Budget Item                              | New Structure |          |         |          |          |         |          |
|------------------------------------------|---------------|----------|---------|----------|----------|---------|----------|
|                                          | CBET          | CMMI     | ECCS    | S IIP    | EEC      | EFRI    | Dollars  |
| Current Structure                        |               |          |         |          |          |         |          |
| Bioengineering and Environmental Systems | 52.00         |          |         |          |          |         | 52.00    |
| Chemical and Transport Systems           | 70.87         |          |         |          |          |