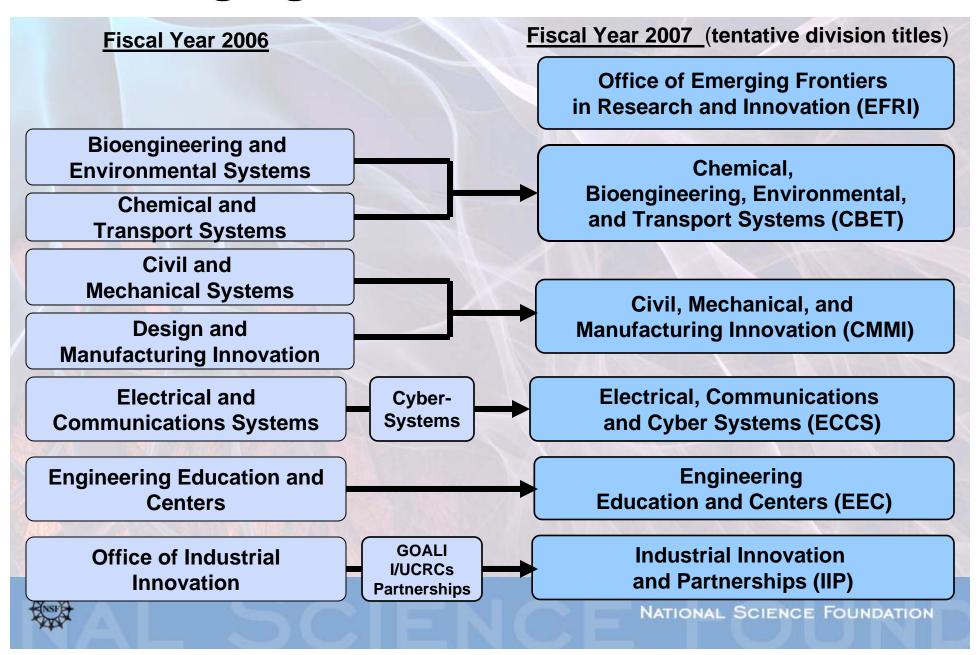

National Science Foundation Directorate for Engineering

**Acting Assistant Director for Engineering Richard O. Buckius** 

## Directorate for Engineering

**Current Structure** 





## **Merging Divisions and Priorities**



## **New Organizational Structure**





## **New Organizational Structure**



# **Budget Crosswalk Table FY 2006**

### **Dollars in Millions**

| Budget Item                              | New Structure |          |         |          |          |         |          |
|------------------------------------------|---------------|----------|---------|----------|----------|---------|----------|
|                                          | CBET          | CMMI     | ECCS    | S IIP    | EEC      | EFRI    | Dollars  |
| Current Structure                        |               |          |         |          |          |         |          |
| Bioengineering and Environmental Systems | 52.00         |          |         |          |          |         | 52.00    |
| Chemical and Transport S