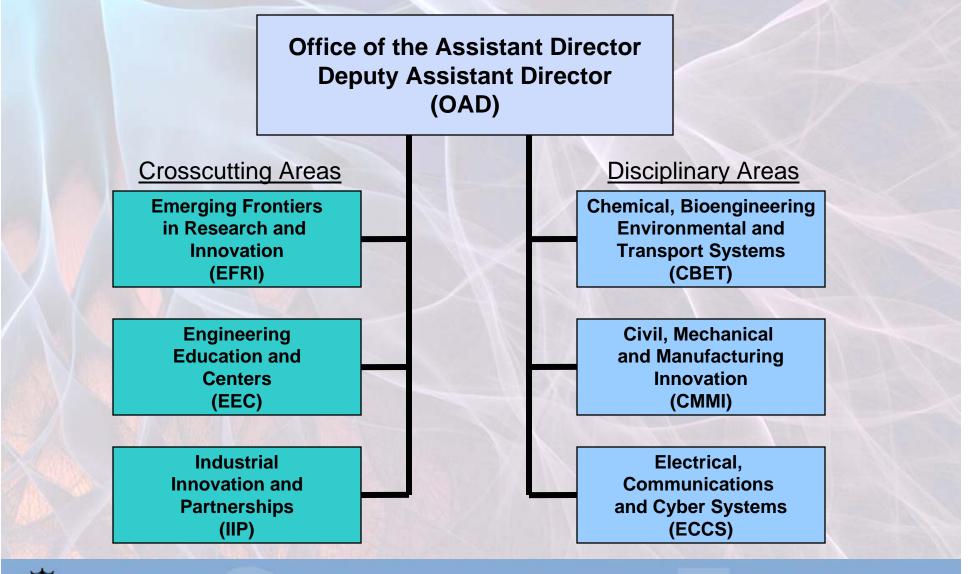

National Science Foundation Directorate for Engineering

**Acting Assistant Director for Engineering Richard O. Buckius** 

## Directorate for Engineering

**Current Structure** 





## **Merging Divisions and Priorities**



## **New Organizational Structure**





## **New Organizational Structure**



# **Budget Crosswalk Table FY 2006**

### **Dollars in Millions**

| Budget Item                              | New Structure |          |         |          |          |         |          |
|------------------------------------------|---------------|----------|---------|----------|----------|---------|----------|
|                                          | CBET          | CMMI     | ECCS    | S IIP    | EEC      | EFRI    | Dollars  |
| Current Structure                        |               |          |         |          |          |         |          |
| Bioengineering and Environmental Systems | 52.00         |          |         |          |          |         | 52.00    |
| Chemical and Transport Systems           | 70.87         |