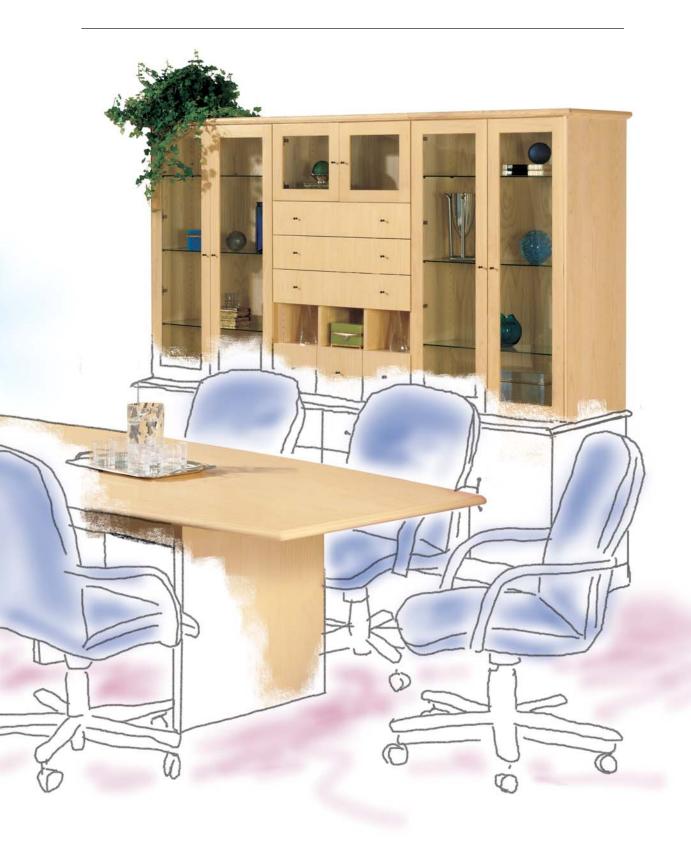

**Concerto** conferencing suites bring together team interaction... Storage and display units give a distinctive perspective on design with an emphasis on efficiency. The handsome hardwood ash veneer on table tops adds to the gracious prestige and distinctive lines, unlike any other.

The pre-configured display unit shown here allows for the flexibility of a functional, yet very versatile wall. This unit can meet most storage requirements from the typical management of media to the storage of garments...demonstrating mind over matter!