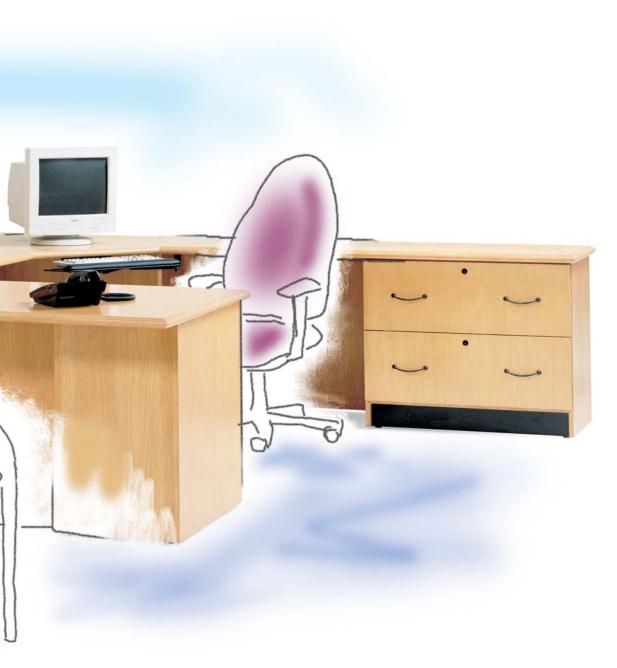

## **Filing Solutions**

**Concerto's** storage elements accommodate the information-driven workplace with a range of flexible filing solutions. Fully finished box drawers in both lateral and pedestals, feature full extension glides with a ball bearing ride for years of flawless operation.

## **Filing Logic**

A wide range of lateral files are available to complete the total visual and functional perception of **Concerto**. This filing was engineered to meet and exceed your fundamental requirements. These files were designed with central locking features that fulfill your expectations for a supportive office environment. Paper management for hanging files is provided for each drawer. UNICOR's family of filing products closes the loop from function to aesthetics, making it the smart choice for your office.