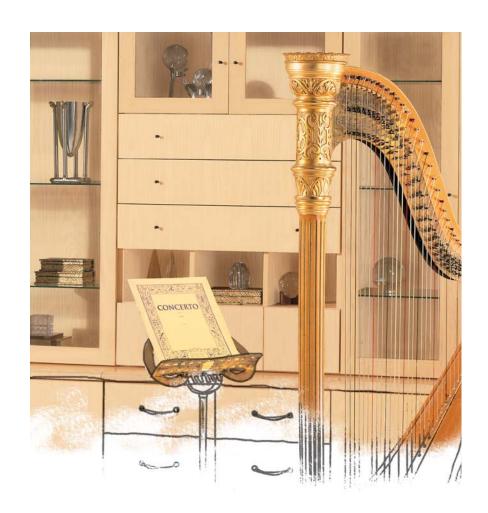

**Concerto** conferencing suites bring together team interaction... Storage and display units give a distinctive perspective on design with an emphasis on efficiency. The handsome hardwood ash veneer on table tops adds to the gracious prestige and distinctive lines, unlike any other.

The pre-configured display unit shown here allows for the flexibility of a functional, yet very versatile wall. This unit can meet most storage requirements from the typical management of media to the storage of garments...demonstrating mind over matter!