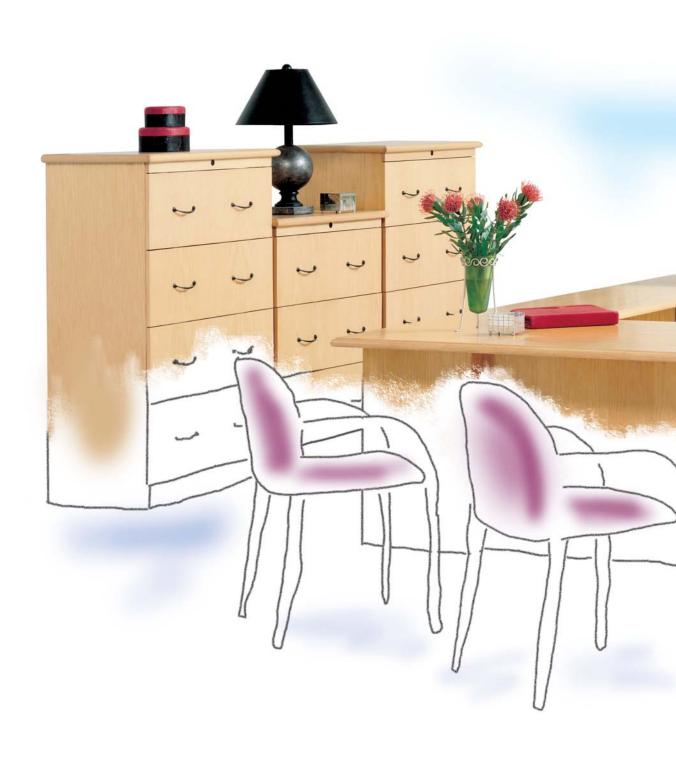

## **Filing Solutions**

**Concerto's** storage elements accommodate the information-driven workplace with a range of flexible filing solutions. Fully finished box drawers in both lateral and pedestals, feature full extension glides with a ball bearing ride for years of flawless operation.

## **Filing Logic**

A wide range of lateral files are available to complete the total visual and functional perception of **Concerto**. This filing was engineered to meet and exceed your fundamental requirements. These files were designed with central locking features that fulfill your expectations for a supportive office environment. Paper management for hanging files is provided for each drawer. UNICOR's family of filing products closes the loop from function to aesthetics, making it the smart choice for your office.