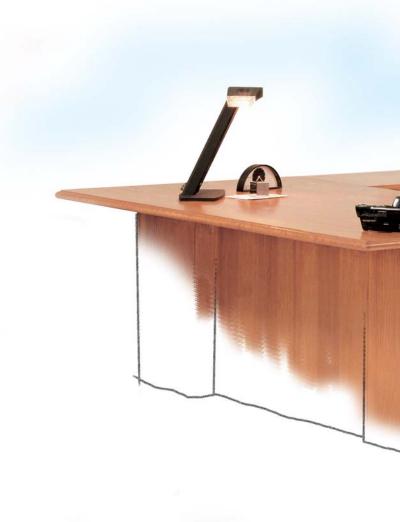

## **Savvy Details**

**Concerto's** attention to detail cannot be denied. From the integrated wire management to the glide away keyboard feature of the <u>Composer Keyboard</u>, this transitional casegood line has embodied some of the most innovative features and functions. The **Concerto** product will appreciate with time not depreciate, insuring your lasting value.