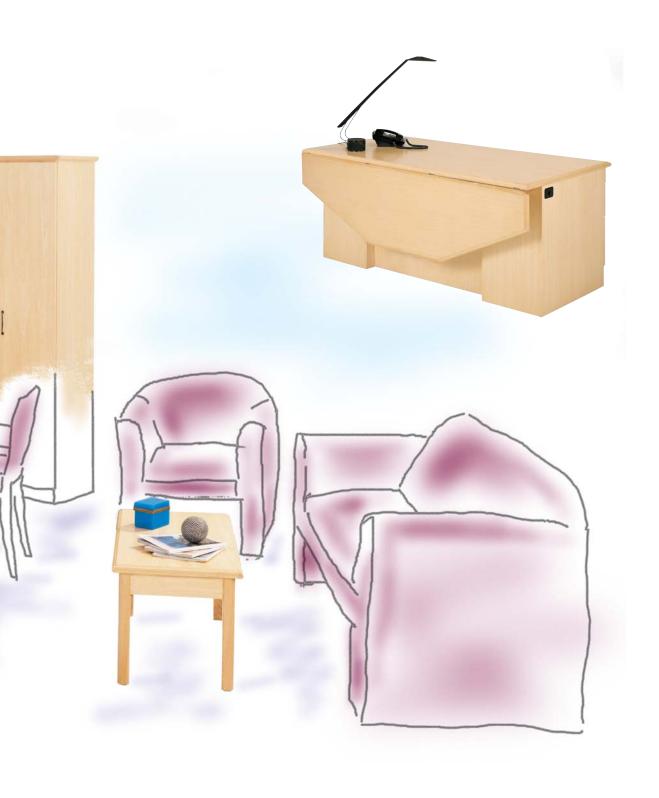

#### **Office Essentials**

The office environment has evolved into a new era where high tech equipment has become common. **Concerto** office products meet the demand of providing for this change and still accommodate the look and feel of the traditional office.

**Concerto** provides that transition point of departure. Innovative items like the executive conferencing desk, the very flexible kneehole credenza and the two door wardrobe are just a few examples of how **Concerto** has met this challenge.

## **Savvy Details**

**Concerto's** attention to detail cannot be denied. From the integrated wire management to the glide away keyboard feature of the <u>Composer Keyboard</u>, this transitional casegood line has embodied some of the most innovative features and functions. The **Concerto** product will appreciate with time not depreciate, insuring your lasting value.