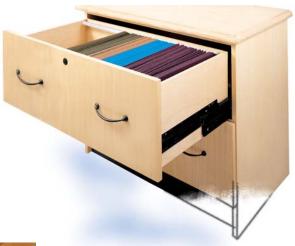

## **Filing Solutions**

**Concerto's** storage elements accommodate the information-driven workplace with a range of flexible filing solutions. Fully finished box drawers in both lateral and pedestals, feature full extension glides with a ball bearing ride for years of flawless operation.

## **Filing Logic**

A wide range of lateral files are available to complete the total visual and functional perception of **Concerto**. This filing was engineered to meet and exceed your fundamental requirements. These files were designed with central locking features that fulfill your expectations for a supportive office environment. Paper management for hanging files is provided for each drawer. UNICOR's family of filing products closes the loop from function to aesthetics, making it the smart choice for your office.