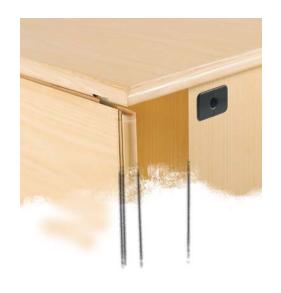

## **Savvy Details**

**Concerto's** attention to detail cannot be denied. From the integrated wire management to the glide away keyboard feature of the <u>Composer Keyboard</u>, this transitional casegood line has embodied some of the most innovative features and functions. The **Concerto** product will appreciate with time not depreciate, insuring your lasting value.