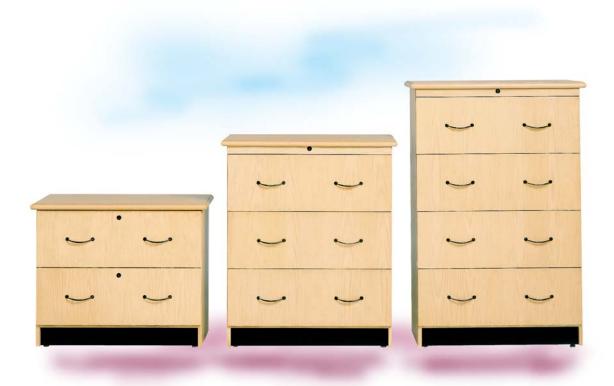

### LATERAL FILES

Two, Three and Four Drawer Units

## **Filing Logic**

A wide range of lateral files are available to complete the total visual and functional perception of **Concerto**. This filing was engineered to meet and exceed your fundamental requirements. These files were designed with central locking features that fulfill your expectations for a supportive office environment. Paper management for hanging files is provided for each drawer. UNICOR's family of filing products closes the loop from function to aesthetics, making it the smart choice for your office.