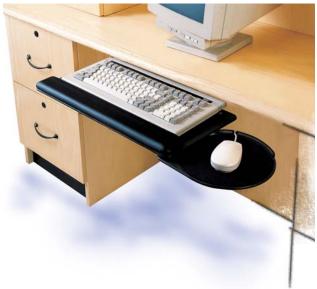

## **Savvy Details**

**Concerto's** attention to detail cannot be denied. From the integrated wire management to the glide away keyboard feature of the <u>Composer Keyboard</u>, this transitional casegood line has embodied some of the most innovative features and functions. The **Concerto** product will appreciate with time not depreciate, insuring your lasting value.