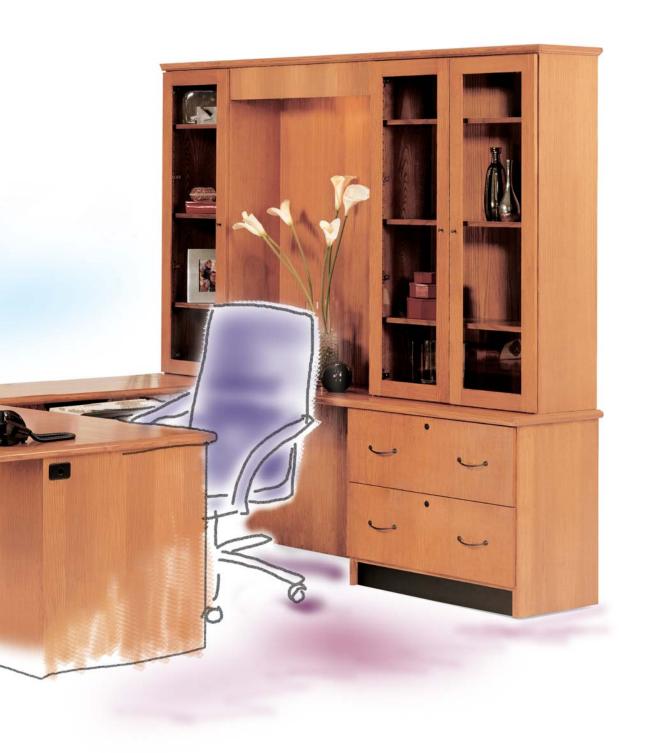

The pre-configured display unit shown here allows for the flexibility of a functional, yet very versatile wall. This unit can meet most storage requirements from the typical management of media to the storage of garments...demonstrating mind over matter!

**Concerto** provides that transition point of departure. Innovative items like the executive conferencing desk, the very flexible kneehole credenza and the two door wardrobe are just a few examples of how **Concerto** has met this challenge.