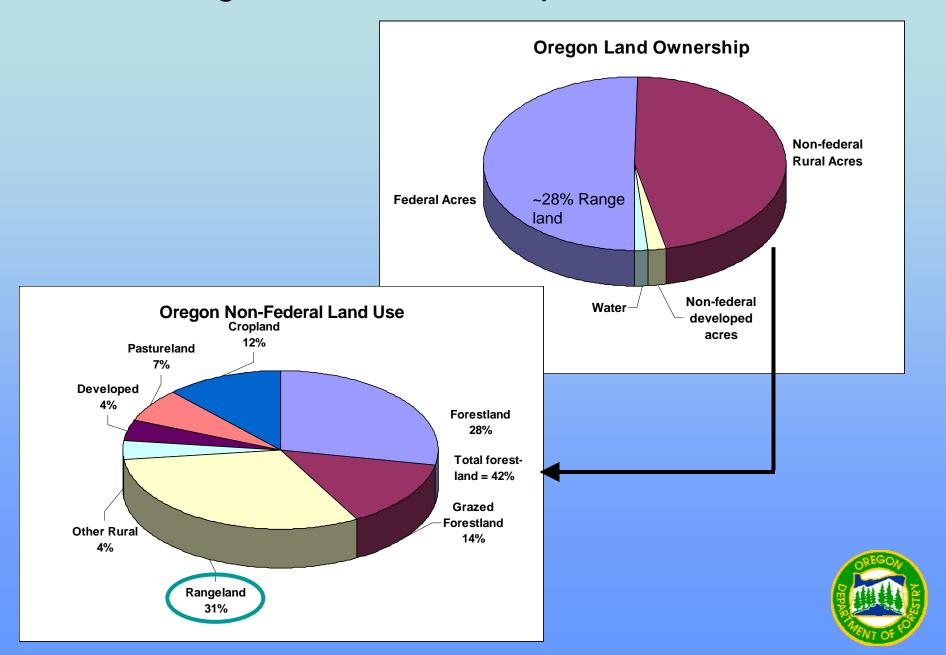

## Relative amount of rangeland in Oregon

Acreage split fairly evenly between federal and non-federal ownership

# Oregon Land Ownership and Land Use