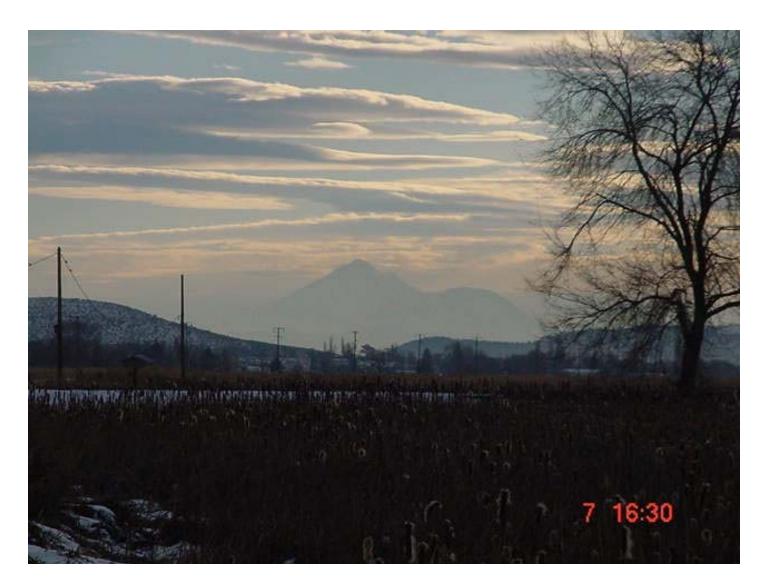

# Klamath Falls – Mount Shasta Dec 6, 2006

Department of Environmental

Quality

Old AQI = 88 Moderate New AQI = 98 Moderate