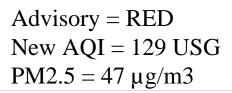

#### Klamath Falls – October 14, 2006 24 hours Ending 5PM

NOAA HYSPLIT MODEL
Backward trajectories ending at 23 UTC 14 Oct 06
EDAS Meteorological Data

Old AQI = 90 Moderate New AQI = 100 USG