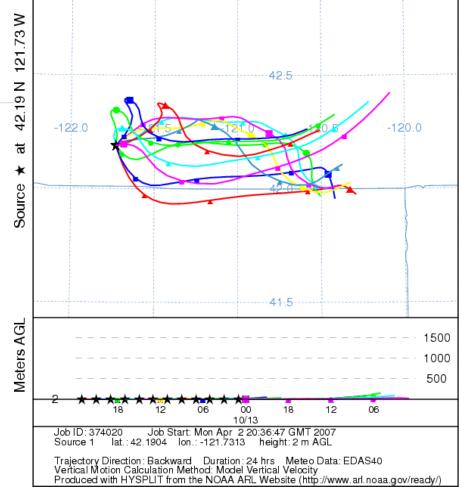

# Klamath Falls – October 13, 2006 24 hours Ending 5PM

Old AQI = 84 ModerateNew AQI = 93 Moderate

DATA NEPH 10118 Klamath Falls - Peterson School

NOAA HYSPLIT MODEL Backward trajectories ending at 23 UTC 13 Oct 06 **EDAS Meteorological Data** 