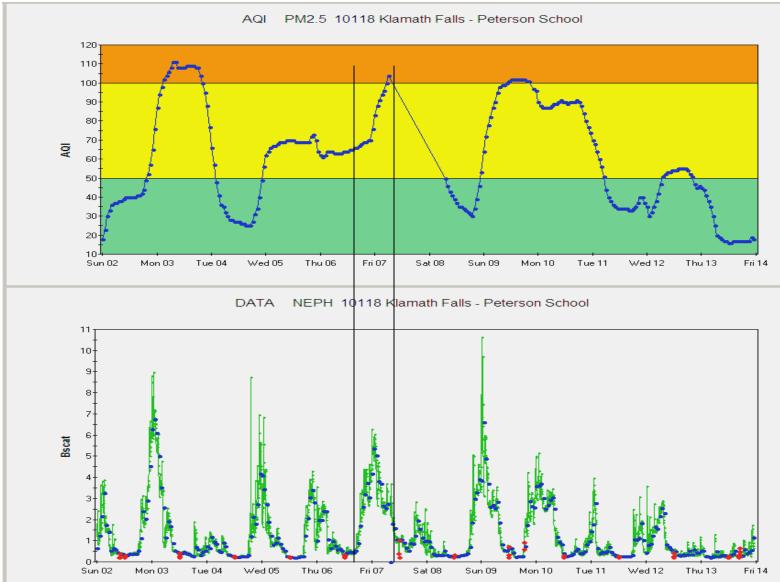

# Klamath Falls – October 13, 2006 24 hours Ending 5PM

Old AQI = 84 ModerateNew AQI = 93 Moderate

DATA NEPH 10118 Klamath Falls - Peterson School

NOAA HYSPLIT MODEL Backward trajectories ending at 23 UTC 13 Oct 06 **EDAS Meteorological Data** 

October 12, 2006

October 13, 2006

State of Oregon

Department of

**Environmental** 

Quality

#### Klamath Falls – October 14, 2006 24 hours Ending 5PM

NOAA HYSPLIT MODEL
Backward trajectories ending at 23 UTC 14 Oct 06
EDAS Meteorological Data

Old AQI = 90 Moderate New AQI = 100 USG

#### Klamath Falls – October 15, 2006 24 hours Ending 5PM

NOAA HYSPLIT MODEL Backward trajectories ending at 23 UTC 15 Oct 06 **EDAS Meteorological Data** 

State of Oregon Department of **Environmental** 

Quality

Old AQI = 97 OR USGNew AQI = 109 USG

DATA NEPH 10118 Klamath Falls - Peterson School