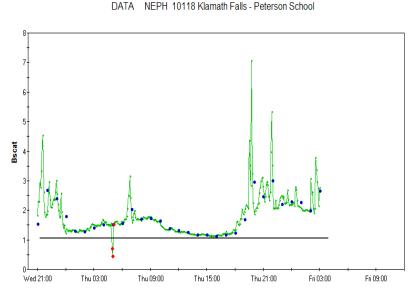

#### Klamath Falls – October 15, 2006 24 hours Ending 5PM

NOAA HYSPLIT MODEL Backward trajectories ending at 23 UTC 15 Oct 06 **EDAS Meteorological Data** 

State of Oregon Department of **Environmental** 

Quality

Old AQI = 97 OR USGNew AQI = 109 USG

DATA NEPH 10118 Klamath Falls - Peterson School