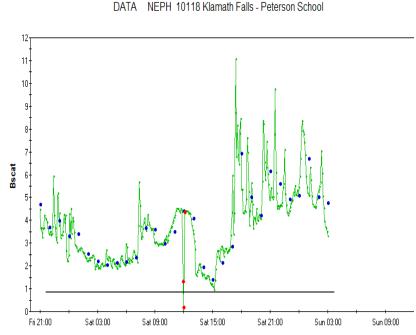

# Klamath Falls – October 13, 2006 24 hours Ending 5PM

Old AQI = 84 ModerateNew AQI = 93 Moderate

DATA NEPH 10118 Klamath Falls - Peterson School

NOAA HYSPLIT MODEL Backward trajectories ending at 23 UTC 13 Oct 06 **EDAS Meteorological Data** 

October 12, 2006

October 13, 2006

State of Oregon

Department of

**Environmental** 

Quality