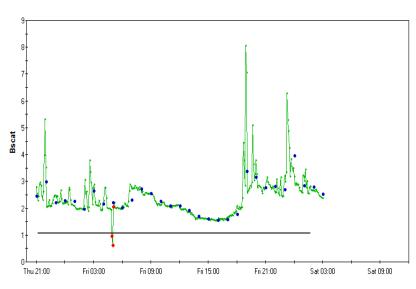

#### Klamath Falls – October 14, 2006 24 hours Ending 5PM

NOAA HYSPLIT MODEL
Backward trajectories ending at 23 UTC 14 Oct 06
EDAS Meteorological Data

Old AQI = 90 Moderate New AQI = 100 USG