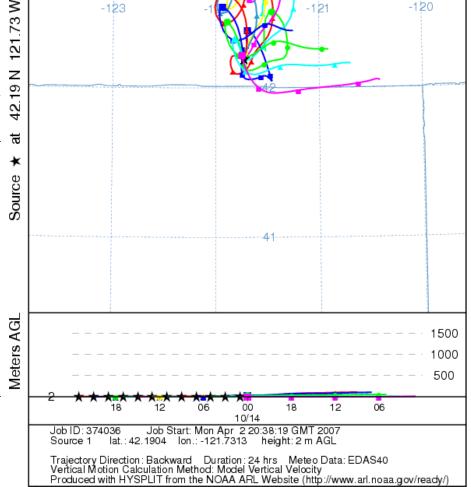

#### Klamath Falls – October 14, 2006 24 hours Ending 5PM

NOAA HYSPLIT MODEL
Backward trajectories ending at 23 UTC 14 Oct 06
EDAS Meteorological Data

Old AQI = 90 Moderate New AQI = 100 USG