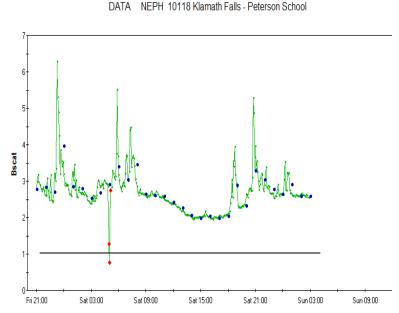

# Klamath Falls – October 13, 2006 24 hours Ending 5PM

Old AQI = 84 ModerateNew AQI = 93 Moderate

DATA NEPH 10118 Klamath Falls - Peterson School

NOAA HYSPLIT MODEL Backward trajectories ending at 23 UTC 13 Oct 06 **EDAS Meteorological Data** 