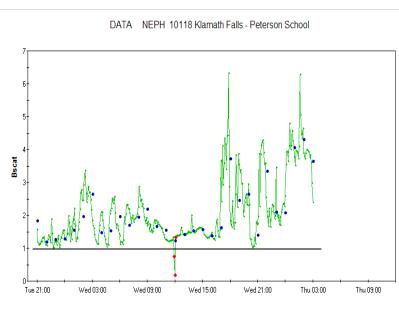

# Klamath Falls – October 13, 2006 24 hours Ending 5PM

Old AQI = 84 ModerateNew AQI = 93 Moderate

DATA NEPH 10118 Klamath Falls - Peterson School

NOAA HYSPLIT MODEL Backward trajectories ending at 23 UTC 13 Oct 06 **EDAS Meteorological Data** 

Quality

Old AQI = 97 OR USGNew AQI = 109 USG

DATA NEPH 10118 Klamath Falls - Peterson School