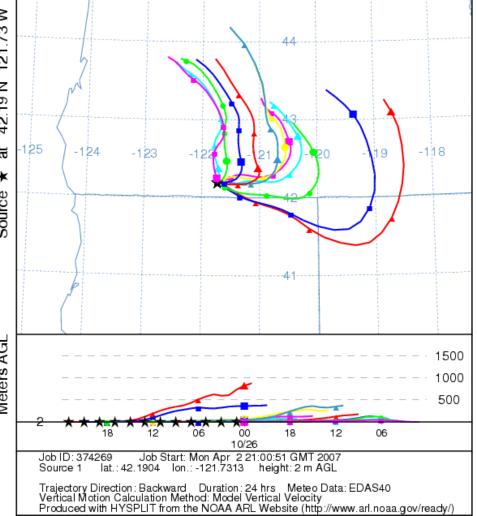

# Klamath Falls – October 13, 2006 24 hours Ending 5PM

Old AQI = 84 ModerateNew AQI = 93 Moderate

DATA NEPH 10118 Klamath Falls - Peterson School

NOAA HYSPLIT MODEL Backward trajectories ending at 23 UTC 13 Oct 06 **EDAS Meteorological Data** 