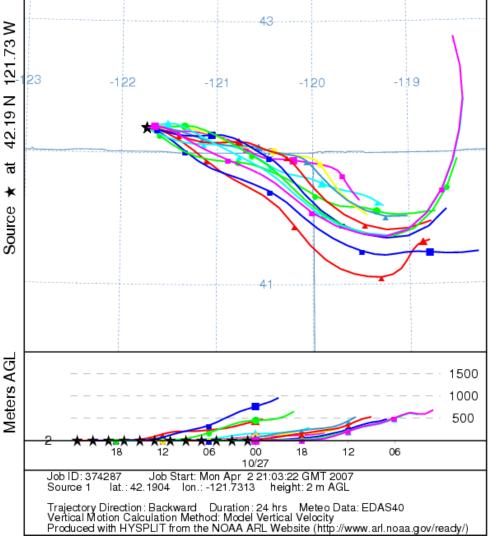

# Klamath Falls Backward Trajectory 12-06-06

NOAA HYSPLIT MODEL
Backward trajectories ending at 08 UTC 07 Dec 06
EDAS Meteorological Data

**Environmental** 

Quality

Oregon Burned 300 ac 1500 Tons Klamath-Lake Dist.