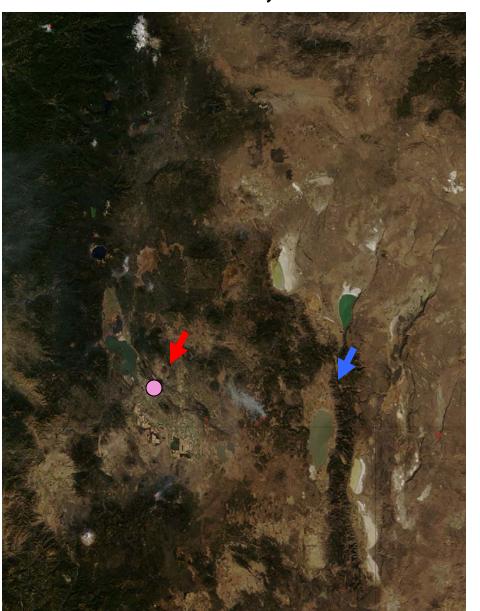

# Klamath Falls Backward Trajectory 12-06-06

NOAA HYSPLIT MODEL
Backward trajectories ending at 08 UTC 07 Dec 06
EDAS Meteorological Data

**Environmental** 

Quality

Oregon Burned 300 ac 1500 Tons Klamath-Lake Dist.

Unfav. Burning Sit.
Poor Smoke Dispersal
25 miles from PA
Not larger than 500 t

Dec 6, 2006