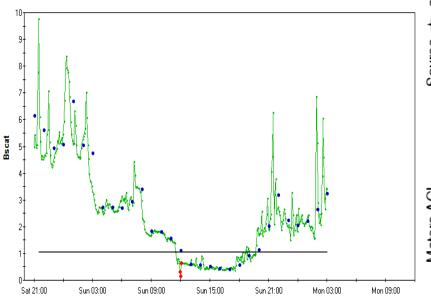

#### Klamath Falls – October 14, 2006 24 hours Ending 5PM

NOAA HYSPLIT MODEL
Backward trajectories ending at 23 UTC 14 Oct 06
EDAS Meteorological Data

Old AQI = 90 Moderate New AQI = 100 USG

#### Klamath Falls – October 15, 2006 24 hours Ending 5PM

NOAA HYSPLIT MODEL Backward trajectories ending at 23 UTC 15 Oct 06 **EDAS Meteorological Data** 

State of Oregon Department of **Environmental** 

Quality

Old AQI = 97 OR USGNew AQI = 109 USG

DATA NEPH 10118 Klamath Falls - Peterson School