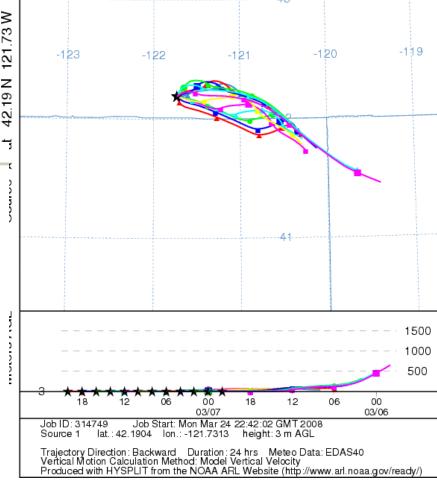

# Klamath Falls Backward Trajectory 12-06-06

NOAA HYSPLIT MODEL
Backward trajectories ending at 08 UTC 07 Dec 06
EDAS Meteorological Data

**Environmental** 

Quality

Oregon Burned 300 ac 1500 Tons Klamath-Lake Dist.

Unfav. Burning Sit.
Poor Smoke Dispersal
25 miles from PA
Not larger than 500 t

Dec 6, 2006