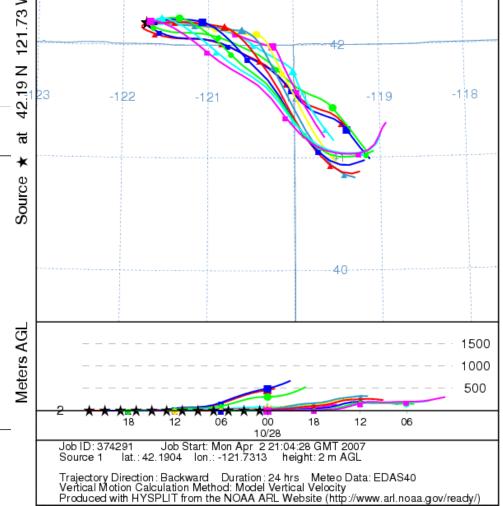

# Klamath Falls – October 13, 2006 24 hours Ending 5PM

Old AQI = 84 ModerateNew AQI = 93 Moderate

DATA NEPH 10118 Klamath Falls - Peterson School

NOAA HYSPLIT MODEL Backward trajectories ending at 23 UTC 13 Oct 06 **EDAS Meteorological Data** 

October 12, 2006

October 13, 2006

State of Oregon

Department of

**Environmental** 

Quality