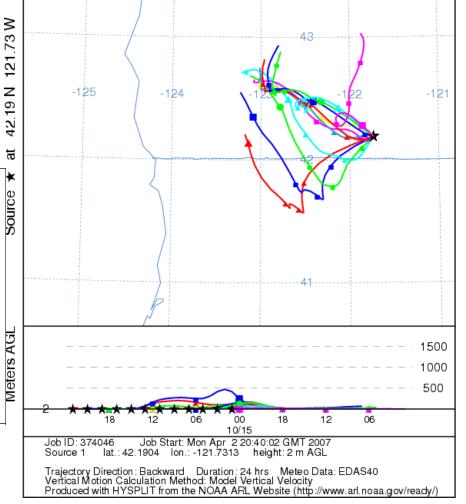

#### Klamath Falls – October 15, 2006 24 hours Ending 5PM

NOAA HYSPLIT MODEL Backward trajectories ending at 23 UTC 15 Oct 06 **EDAS Meteorological Data** 

State of Oregon Department of **Environmental** 