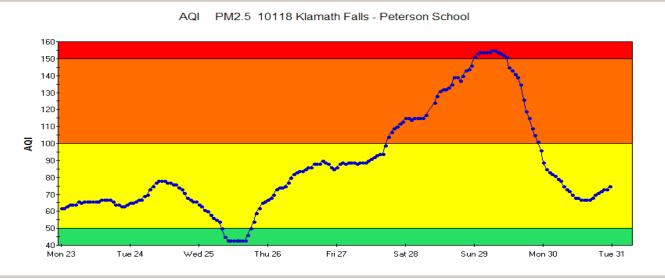

# Klamath Falls – October 13, 2006 24 hours Ending 5PM

Old AQI = 84 ModerateNew AQI = 93 Moderate

DATA NEPH 10118 Klamath Falls - Peterson School

NOAA HYSPLIT MODEL Backward trajectories ending at 23 UTC 13 Oct 06 **EDAS Meteorological Data** 

Quality

Old AQI = 97 OR USGNew AQI = 109 USG

DATA NEPH 10118 Klamath Falls - Peterson School