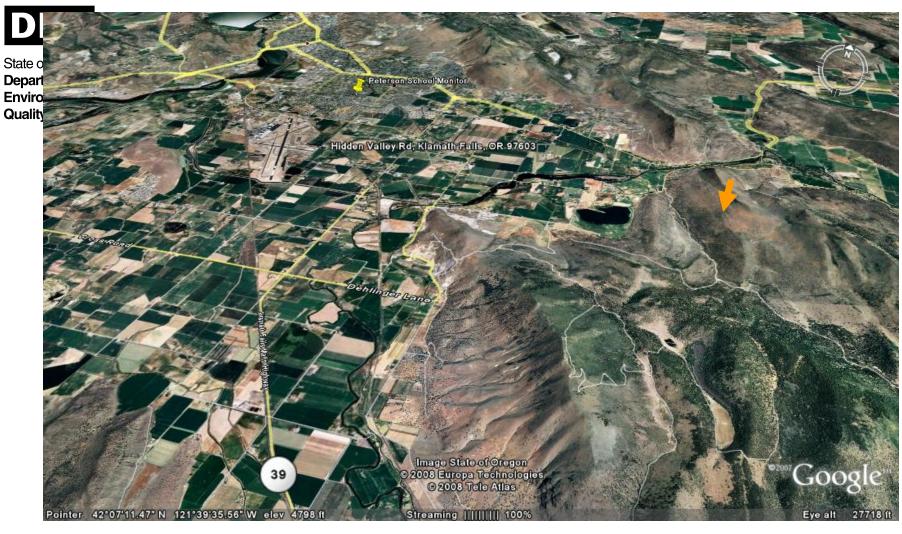

# **Lakeview Ranger District**

- 6000 acres planned
- Ignited ½
- Oct 11<sup>th</sup> began at 2PM until 5PM
- Oct 12<sup>th</sup> Began at 11AM until 4PM
- Oct 12<sup>th</sup> impacted by smoke from South
- S and SW light wind
- 12 T/ac fuel loading
- Smoke stayed in area, until hot enough to rise
- ODF Oct 12 Delay until 10AM Avoid w/in 15 mi, 35 miles if smoldering.

Oct 11&12, 2007 ~3000 acres by Lakeview RD

State of Oregon

Department of **Environmental** 

Quality