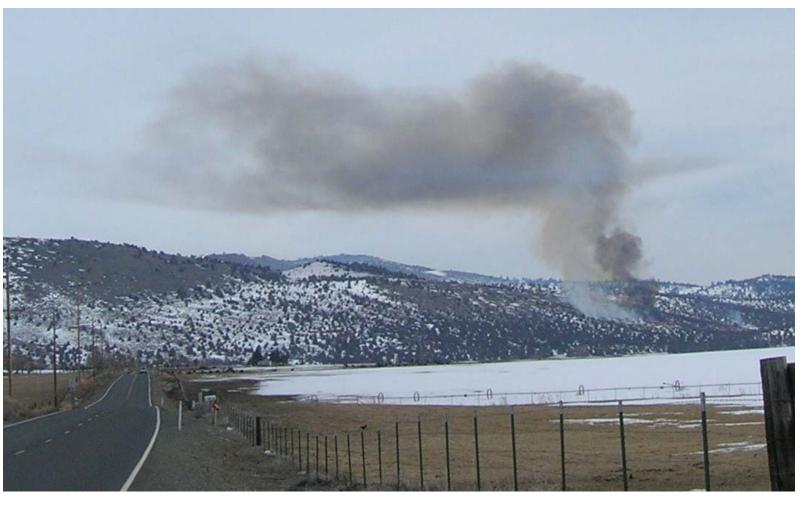

# **Lakeview Ranger District**

- 6000 acres planned
- Ignited ½
- Oct 11<sup>th</sup> began at 2PM until 5PM
- Oct 12<sup>th</sup> Began at 11AM until 4PM
- Oct 12<sup>th</sup> impacted by smoke from South
- S and SW light wind
- 12 T/ac fuel loading
- Smoke stayed in area, until hot enough to rise
- ODF Oct 12 Delay until 10AM Avoid w/in 15 mi, 35 miles if smoldering.

Oct 11&12, 2007 ~3000 acres by Lakeview RD

State of Oregon

Department of **Environmental** 

Quality