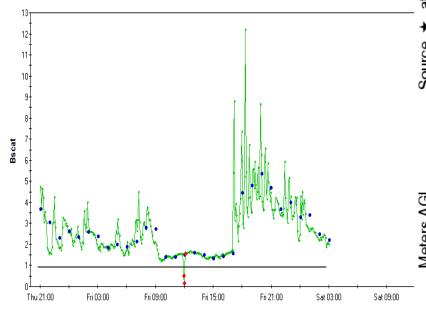

#### Klamath Falls – October 12, 2006 24 hours Ending 5PM

Old AQI = 65 Moderate New AQI = 69 Moderate

NOAA HYSPLIT MODEL Backward trajectories ending at 23 UTC 12 Oct 06 EDAS Meteorological Data

State of Oregon Department of Environmental Quality

# Klamath Falls – October 13, 2006 24 hours Ending 5PM

Old AQI = 84 ModerateNew AQI = 93 Moderate

DATA NEPH 10118 Klamath Falls - Peterson School

NOAA HYSPLIT MODEL Backward trajectories ending at 23 UTC 13 Oct 06 **EDAS Meteorological Data** 

#### Klamath Falls – October 14, 2006 24 hours Ending 5PM

NOAA HYSPLIT MODEL
Backward trajectories ending at 23 UTC 14 Oct 06
EDAS Meteorological Data

Old AQI = 90 Moderate New AQI = 100 USG

#### Klamath Falls – October 15, 2006 24 hours Ending 5PM

NOAA HYSPLIT MODEL Backward trajectories ending at 23 UTC 15 Oct 06 **EDAS Meteorological Data** 

State of Oregon Department of **Environmental** 

Quality

Old AQI = 97 OR USGNew AQI = 109 USG

DATA NEPH 10118 Klamath Falls - Peterson School