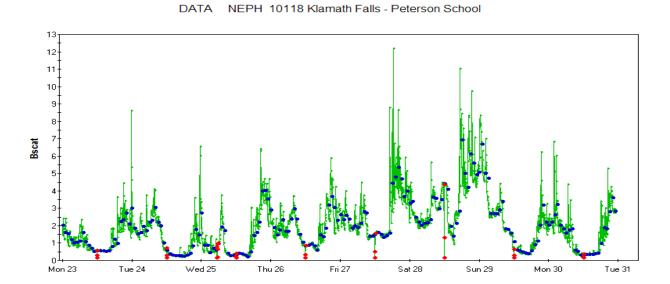

# Klamath Falls – October 13, 2006 24 hours Ending 5PM

Old AQI = 84 ModerateNew AQI = 93 Moderate

DATA NEPH 10118 Klamath Falls - Peterson School

NOAA HYSPLIT MODEL Backward trajectories ending at 23 UTC 13 Oct 06 **EDAS Meteorological Data** 

October 12, 2006

October 13, 2006

State of Oregon

Department of

**Environmental** 

Quality