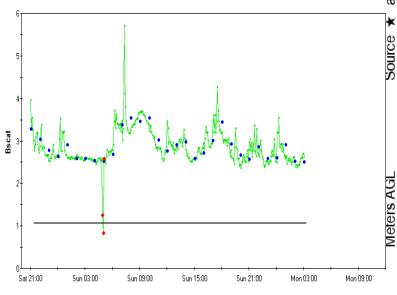

# Klamath Falls – October 13, 2006 24 hours Ending 5PM

Old AQI = 84 ModerateNew AQI = 93 Moderate

DATA NEPH 10118 Klamath Falls - Peterson School

NOAA HYSPLIT MODEL Backward trajectories ending at 23 UTC 13 Oct 06 **EDAS Meteorological Data** 

Quality

Old AQI = 97 OR USGNew AQI = 109 USG

DATA NEPH 10118 Klamath Falls - Peterson School