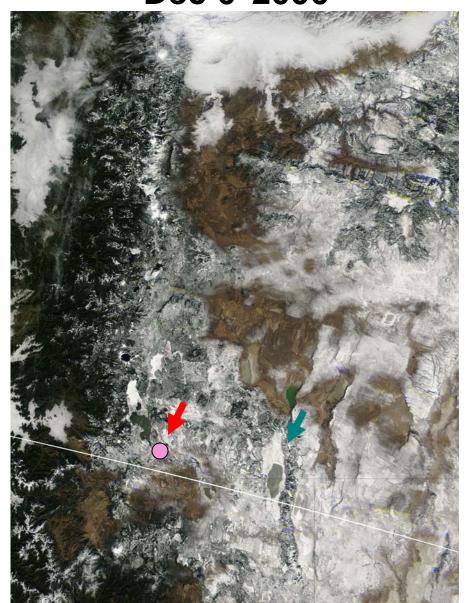

# Klamath Falls – Mount Shasta Dec 6, 2006

Department of Environmental

Quality

Old AQI = 88 Moderate New AQI = 98 Moderate