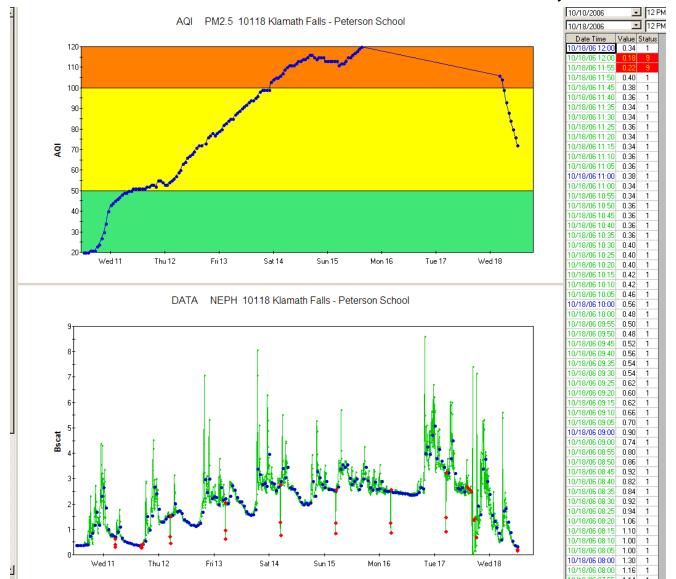

# Klamath Falls – October 11 – 18, 2006

# **Lakeview Ranger District**

- 6000 acres planned
- Ignited ½
- Oct 11<sup>th</sup> began at 2PM until 5PM
- Oct 12<sup>th</sup> Began at 11AM until 4PM
- Oct 12<sup>th</sup> impacted by smoke from South
- S and SW light wind
- 12 T/ac fuel loading
- Smoke stayed in area, until hot enough to rise
- ODF Oct 12 Delay until 10AM Avoid w/in 15 mi, 35 miles if smoldering.

#### Klamath Falls – October 12, 2006 24 hours Ending 5PM

Old AQI = 65 Moderate New AQI = 69 Moderate

NOAA HYSPLIT MODEL Backward trajectories ending at 23 UTC 12 Oct 06 EDAS Meteorological Data

State of Oregon Department of Environmental Quality

Oct 11&12, 2007 ~3000 acres by Lakeview RD

State of Oregon

Department of **Environmental** 

Quality

# Klamath Falls – October 13, 2006 24 hours Ending 5PM

Old AQI = 84 ModerateNew AQI = 93 Moderate

DATA NEPH 10118 Klamath Falls - Peterson School

NOAA HYSPLIT MODEL Backward trajectories ending at 23 UTC 13 Oct 06 **EDAS Meteorological Data** 

October 12, 2006

October 13, 2006

State of Oregon

Department of

**Environmental** 

Quality

#### Klamath Falls – October 14, 2006 24 hours Ending 5PM

NOAA HYSPLIT MODEL
Backward trajectories ending at 23 UTC 14 Oct 06
EDAS Meteorological Data

Old AQI = 90 Moderate New AQI = 100 USG

#### Klamath Falls – October 15, 2006 24 hours Ending 5PM

NOAA HYSPLIT MODEL Backward trajectories ending at 23 UTC 15 Oct 06 **EDAS Meteorological Data** 

State of Oregon Department of **Environmental** 

Quality

Old AQI = 97 OR USGNew AQI = 109 USG

DATA NEPH 10118 Klamath Falls - Peterson School