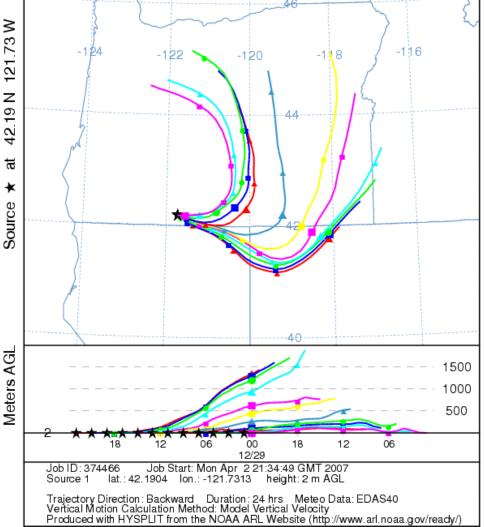

#### Klamath Falls – October 14, 2006 24 hours Ending 5PM

NOAA HYSPLIT MODEL
Backward trajectories ending at 23 UTC 14 Oct 06
EDAS Meteorological Data

Old AQI = 90 Moderate New AQI = 100 USG

#### Klamath Falls – October 15, 2006 24 hours Ending 5PM

NOAA HYSPLIT MODEL Backward trajectories ending at 23 UTC 15 Oct 06 **EDAS Meteorological Data** 

State of Oregon Department of **Environmental** 

Quality

Old AQI = 97 OR USGNew AQI = 109 USG

DATA NEPH 10118 Klamath Falls - Peterson School