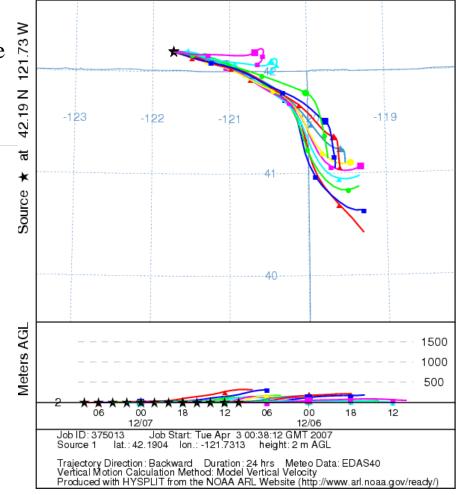

# Klamath Falls Backward Trajectory 12-06-06

NOAA HYSPLIT MODEL
Backward trajectories ending at 08 UTC 07 Dec 06
EDAS Meteorological Data

**Environmental** 

Quality

Oregon Burned 300 ac 1500 Tons Klamath-Lake Dist.