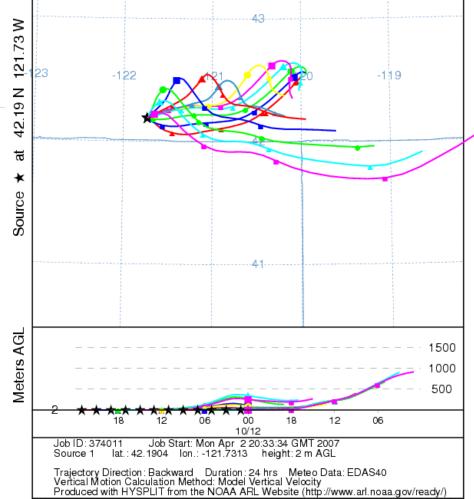

# Klamath Falls Backward Trajectory 12-06-06

NOAA HYSPLIT MODEL
Backward trajectories ending at 08 UTC 07 Dec 06
EDAS Meteorological Data

**Environmental** 

Quality

Oregon Burned 300 ac 1500 Tons Klamath-Lake Dist.