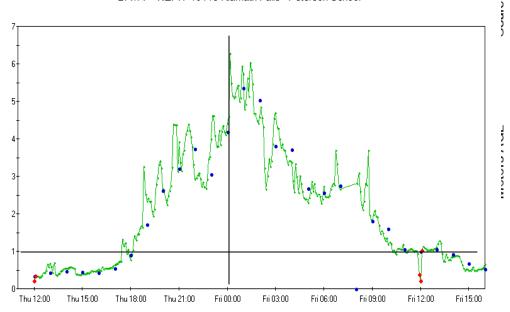

#### Klamath Falls – October 12, 2006 24 hours Ending 5PM

Old AQI = 65 Moderate New AQI = 69 Moderate

NOAA HYSPLIT MODEL Backward trajectories ending at 23 UTC 12 Oct 06 EDAS Meteorological Data

State of Oregon Department of Environmental Quality