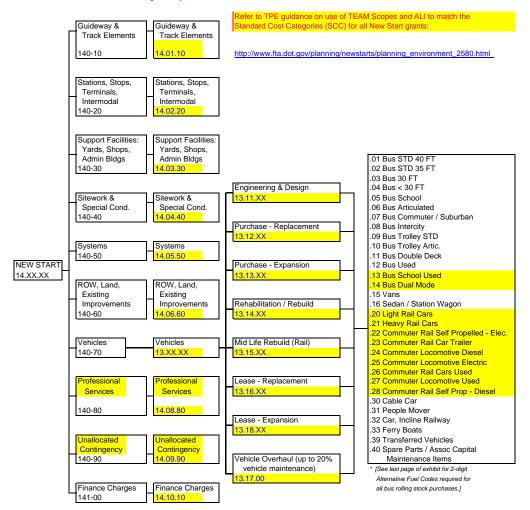

#### Federal Transit Administration Scope & Activity Line Item Codes Status: APPROVED

Last Update 03/30/2006

TRANSPORTATION ELECTRONIC AWARD & MANAGEMENT
SCOPE CODE CHART
SCOPE CODES

| Category         | Description                                                                                 | Code                   | Sub-Code           | Special Instructions                          |
|------------------|---------------------------------------------------------------------------------------------|------------------------|--------------------|-----------------------------------------------|
| Capital          |                                                                                             |                        |                    |                                               |
| Capital          | Bus Rolling Stock                                                                           | 111-00                 |                    |                                               |
|                  | Bus Transitways / Lines                                                                     | 112-00                 |                    |                                               |
|                  | Bus Station Stops & Terminals                                                               | 113-00                 |                    |                                               |
|                  | Bus Support Equip / Facilities                                                              | 114-00                 |                    |                                               |
|                  | Bus Electification / Power Dist.                                                            | 115-00                 |                    |                                               |
|                  | Bus Signal & Communication Equip                                                            | 116-00                 |                    |                                               |
|                  | Bus Other Capital Items                                                                     | 117-00                 |                    |                                               |
|                  | Bus Transit Enhancements                                                                    | 119-00                 |                    |                                               |
|                  | Fixed Guideway Rolling Stock (rail)                                                         | 121-00                 |                    |                                               |
|                  | Fixed Guideway Transitways / Lines                                                          | 122-00                 |                    |                                               |
|                  | Fixed Guideway Station Stops & Terminals                                                    | 123-00                 |                    |                                               |
|                  | Fixed Guideway Support Equip / Facilities                                                   | 124-00                 |                    |                                               |
|                  | Fixed Guideway Electrification / Power Dist.                                                |                        |                    |                                               |
|                  | FG Signal & Communication Equip                                                             | 126-00                 |                    |                                               |
|                  | Fixed Guideway Other Capital Items                                                          | 127-00                 |                    |                                               |
|                  | Fixed Guideway Transit Enhancements                                                         | 129-00                 | _                  |                                               |
|                  | New Start Rolling Stock                                                                     | 131-00                 | )                  |                                               |
|                  | New Start Transitways / Lines                                                               | 132-00                 |                    |                                               |
|                  | New Start Stops & Terminals                                                                 | 133-00                 |                    |                                               |
|                  | New Start Support Equip / Facilities                                                        | 134-00                 |                    | Transitioning out                             |
|                  | New Start Electrification / Power Dist.                                                     | 135-00                 | _                  | Use these Scopes for Amendments Only.         |
|                  | New Start Signal & Comm. Equip                                                              | 136-00                 |                    |                                               |
|                  | New Start Other Capital Items                                                               | 137-00                 |                    |                                               |
|                  | New Start Transit Enhancements                                                              | 139-00                 |                    |                                               |
| (                | Guideway & Track Elements                                                                   | 140-10                 |                    |                                               |
|                  | Stations, Stops, Term, Intmdl                                                               | 140-20                 |                    |                                               |
|                  | Support Facilities                                                                          | 140-30                 |                    | New Start Capital Projects                    |
| No. Otari        | Sitework & Special Conditions                                                               | 140-40                 | $\geq$             | Use these Scopes for all new New Start        |
| New Start        | Systems ROW, Land, Existing Imprvmnts                                                       | 140-50                 |                    | grants/projects regardless of funding source. |
| Capital Projects | Vehicles                                                                                    | 140-60<br>140-70       |                    | Use 13.XX.XX ALI's for New Start Vehicles     |
| Fiojecis         | Professional Services                                                                       | 140-80                 |                    | USE 13.AA.AA ALI'S IOI NEW Start Verlicles    |
|                  | Unallocated Contingency                                                                     | 140-90                 |                    |                                               |
| (                | Finance Charges                                                                             | 141-00                 | )                  |                                               |
| ·                | 3                                                                                           |                        |                    |                                               |
| Operating        | Operating Assistance                                                                        | 300-00                 |                    |                                               |
|                  |                                                                                             |                        |                    |                                               |
| Planning         | State Planning & Research                                                                   | 441-00                 |                    | Use 44.2X.XX ALIs                             |
|                  | University Research                                                                         |                        | 441-10             | Use 70.XX.XX ALIs                             |
|                  | Human Resources                                                                             |                        | 441-20             | Use 55.XX.XX ALIs                             |
|                  | Training Fellowship                                                                         |                        | 441-30             | Use 50.XX.XX ALIs                             |
|                  | Research & Development                                                                      |                        | 441-60<br>441-80   | Use 55.XX.XX ALIS                             |
|                  | Metropolitan Planning Metropolitan Planning                                                 | 442-00                 | 441-80             | Use 44.2X.XX ALIs                             |
|                  | Consolidated Planning Grants                                                                | 443-00                 |                    |                                               |
|                  | Consolidated Flamming Crams                                                                 | 440 00                 |                    |                                               |
| Review           | Oversight Reviews                                                                           | 510-00                 |                    | Used only by headquarters.                    |
| Research         | Research Projects                                                                           | 550-00                 |                    | Use 55.xx.xx ALIs                             |
| 0-4-4-0          | Cafata                                                                                      | F74 00                 |                    |                                               |
| Safety &         | Safety                                                                                      | 571-00<br>572-00       |                    | Use for Security Supplemental                 |
| Security         | Security                                                                                    | 312-00                 |                    | Funding projects only. HQ Use only.           |
| Scopes for:      | Other Program Costs                                                                         | 600-00                 |                    | Option: Combine Scopes 300, 610, 620,         |
| 5310, 5311       | Caron i Togram Costs                                                                        | 300-00                 |                    | & 630 into a single scope code                |
| 5316, 5317       | State / Programs Administration                                                             | 610-00                 |                    | Use ALI code 11.80.00                         |
| 5311 only        | Project Administration                                                                      | 620-00                 |                    | Use ALI code 11.79.00                         |
| 5310, 5311 only  | Program Reserve/Category C                                                                  | 630-00                 |                    | Use ALI code 11.73.00                         |
| 5311 only        | Intercity Bus Transportation                                                                | 634-00                 |                    | Use Capital, Operating, or Plnng ALIs         |
| 5311 only        | Rural Transit Asst Program (RTAP)                                                           | 635-00                 |                    | Use 43.5X.XX ALIs                             |
|                  | Sec 5311 and Sec 5310 budgets may also use Capita<br>special scopes listed in this section. | I, Operating, or Plann | ing Scope codes in | addition to the                               |
|                  | special scopes listed in this section.                                                      |                        |                    |                                               |
| Son Note *       | 5310 Projecte                                                                               | 641-00                 |                    | * Note:                                       |
| See Note *       | 5310 Projects  JARC Projects                                                                | 646-00                 |                    | Note: Special Categories for 5310, 5316,      |
| See Note *       | New Freedom Projects                                                                        | 647-00                 |                    | 5317 projects in 5307 or 5311 Grants          |
|                  |                                                                                             |                        |                    |                                               |

Last Update 03/30/2006

Last Update 03/30/2006

Last Update 03/30/2006

Last Update 03/30/2006

Status: APPROVED

NOTE: Use these New Start codes for new grants only