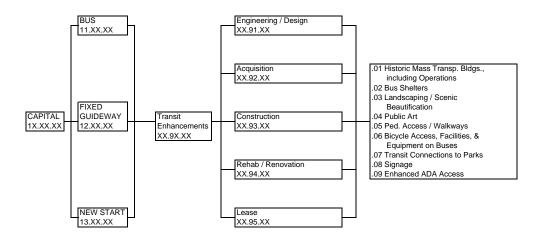

#### Federal Transit Administration Scope & Activity Line Item Codes Status: APPROVED

Last Update 03/30/2006

TRANSPORTATION ELECTRONIC AWARD & MANAGEMENT
SCOPE CODE CHART
SCOPE CODES

| Category         | Description                                                                                 | Code                   | Sub-Code           | Special Instructions                          |
|------------------|---------------------------------------------------------------------------------------------|------------------------|--------------------|-----------------------------------------------|
| Capital          |                                                                                             |                        |                    |                                               |
| Capital          | Bus Rolling Stock                                                                           | 111-00                 |                    |                                               |
|                  | Bus Transitways / Lines                                                                     | 112-00                 |                    |                                               |
|                  | Bus Station Stops & Terminals                                                               | 113-00                 |                    |                                               |
|                  | Bus Support Equip / Facilities                                                              | 114-00                 |                    |                                               |
|                  | Bus Electification / Power Dist.                                                            | 115-00                 |                    |                                               |
|                  | Bus Signal & Communication Equip                                                            | 116-00                 |                    |                                               |
|                  | Bus Other Capital Items                                                                     | 117-00                 |                    |                                               |
|                  | Bus Transit Enhancements                                                                    | 119-00                 |                    |                                               |
|                  | Fixed Guideway Rolling Stock (rail)                                                         | 121-00                 |                    |                                               |
|                  | Fixed Guideway Transitways / Lines                                                          | 122-00                 |                    |                                               |
|                  | Fixed Guideway Station Stops & Terminals                                                    | 123-00                 |                    |                                               |
|                  | Fixed Guideway Support Equip / Facilities                                                   | 124-00                 |                    |                                               |
|                  | Fixed Guideway Electrification / Power Dist.                                                |                        |                    |                                               |
|                  | FG Signal & Communication Equip                                                             | 126-00                 |                    |                                               |
|                  | Fixed Guideway Other Capital Items                                                          | 127-00                 |                    |                                               |
|                  | Fixed Guideway Transit Enhancements                                                         | 129-00                 | _                  |                                               |
|                  | New Start Rolling Stock                                                                     | 131-00                 | )                  |                                               |
|                  | New Start Transitways / Lines                                                               | 132-00                 |                    |                                               |
|                  | New Start Stops & Terminals                                                                 | 133-00                 |                    |                                               |
|                  | New Start Support Equip / Facilities                                                        | 134-00                 |                    | Transitioning out                             |
|                  | New Start Electrification / Power Dist.                                                     | 135-00                 | _                  | Use these Scopes for Amendments Only.         |
|                  | New Start Signal & Comm. Equip                                                              | 136-00                 |                    |                                               |
|                  | New Start Other Capital Items                                                               | 137-00                 |                    |                                               |
|                  | New Start Transit Enhancements                                                              | 139-00                 |                    |                                               |
| (                | Guideway & Track Elements                                                                   | 140-10                 |                    |                                               |
|                  | Stations, Stops, Term, Intmdl                                                               | 140-20                 |                    |                                               |
|                  | Support Facilities                                                                          | 140-30                 |                    | New Start Capital Projects                    |
| No. Otari        | Sitework & Special Conditions                                                               | 140-40                 | $\geq$             | Use these Scopes for all new New Start        |
| New Start        | Systems ROW, Land, Existing Imprvmnts                                                       | 140-50                 |                    | grants/projects regardless of funding source. |
| Capital Projects | Vehicles                                                                                    | 140-60<br>140-70       |                    | Use 13.XX.XX ALI's for New Start Vehicles     |
| Fiojecis         | Professional Services                                                                       | 140-80                 |                    | USE 13.AA.AA ALI'S IOI NEW Start Verlicles    |
|                  | Unallocated Contingency                                                                     | 140-90                 |                    |                                               |
| (                | Finance Charges                                                                             | 141-00                 | )                  |                                               |
| ·                | 3                                                                                           |                        |                    |                                               |
| Operating        | Operating Assistance                                                                        | 300-00                 |                    |                                               |
|                  |                                                                                             |                        |                    |                                               |
| Planning         | State Planning & Research                                                                   | 441-00                 |                    | Use 44.2X.XX ALIs                             |
|                  | University Research                                                                         |                        | 441-10             | Use 70.XX.XX ALIs                             |
|                  | Human Resources                                                                             |                        | 441-20             | Use 55.XX.XX ALIs                             |
|                  | Training Fellowship                                                                         |                        | 441-30             | Use 50.XX.XX ALIs                             |
|                  | Research & Development                                                                      |                        | 441-60<br>441-80   | Use 55.XX.XX ALIS                             |
|                  | Metropolitan Planning Metropolitan Planning                                                 | 442-00                 | 441-80             | Use 44.2X.XX ALIs                             |
|                  | Consolidated Planning Grants                                                                | 443-00                 |                    |                                               |
|                  | Consolidated Flamming Crams                                                                 | 440 00                 |                    |                                               |
| Review           | Oversight Reviews                                                                           | 510-00                 |                    | Used only by headquarters.                    |
| Research         | Research Projects                                                                           | 550-00                 |                    | Use 55.xx.xx ALIs                             |
| 0-4-4-0          | Cafata                                                                                      | F74 00                 |                    |                                               |
| Safety &         | Safety                                                                                      | 571-00<br>572-00       |                    | Use for Security Supplemental                 |
| Security         | Security                                                                                    | 312-00                 |                    | Funding projects only. HQ Use only.           |
| Scopes for:      | Other Program Costs                                                                         | 600-00                 |                    | Option: Combine Scopes 300, 610, 620,         |
| 5310, 5311       | Caron i Togram Costs                                                                        | 300-00                 |                    | & 630 into a single scope code                |
| 5316, 5317       | State / Programs Administration                                                             | 610-00                 |                    | Use ALI code 11.80.00                         |
| 5311 only        | Project Administration                                                                      | 620-00                 |                    | Use ALI code 11.79.00                         |
| 5310, 5311 only  | Program Reserve/Category C                                                                  | 630-00                 |                    | Use ALI code 11.73.00                         |
| 5311 only        | Intercity Bus Transportation                                                                | 634-00                 |                    | Use Capital, Operating, or Plnng ALIs         |
| 5311 only        | Rural Transit Asst Program (RTAP)                                                           | 635-00                 |                    | Use 43.5X.XX ALIs                             |
|                  | Sec 5311 and Sec 5310 budgets may also use Capita<br>special scopes listed in this section. | I, Operating, or Plann | ing Scope codes in | addition to the                               |
|                  | special scopes listed in this section.                                                      |                        |                    |                                               |
| Son Note *       | 5310 Projecte                                                                               | 641-00                 |                    | * Note:                                       |
| See Note *       | 5310 Projects  JARC Projects                                                                | 646-00                 |                    | Note: Special Categories for 5310, 5316,      |
| See Note *       | New Freedom Projects                                                                        | 647-00                 |                    | 5317 projects in 5307 or 5311 Grants          |
|                  |                                                                                             |                        |                    |                                               |