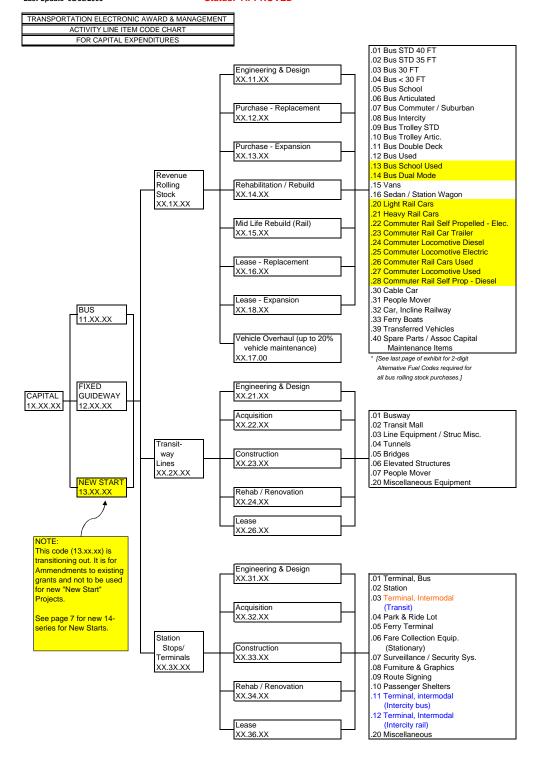

#### Federal Transit Administration Scope & Activity Line Item Codes Status: APPROVED

Last Update 03/30/2006

TRANSPORTATION ELECTRONIC AWARD & MANAGEMENT
SCOPE CODE CHART
SCOPE CODES

| Category         | Description                                                                                 | Code                   | Sub-Code           | Special Instructions                          |
|------------------|---------------------------------------------------------------------------------------------|------------------------|--------------------|-----------------------------------------------|
| Capital          |                                                                                             |                        |                    |                                               |
| Capital          | Bus Rolling Stock                                                                           | 111-00                 |                    |                                               |
|                  | Bus Transitways / Lines                                                                     | 112-00                 |                    |                                               |
|                  | Bus Station Stops & Terminals                                                               | 113-00                 |                    |                                               |
|                  | Bus Support Equip / Facilities                                                              | 114-00                 |                    |                                               |
|                  | Bus Electification / Power Dist.                                                            | 115-00                 |                    |                                               |
|                  | Bus Signal & Communication Equip                                                            | 116-00                 |                    |                                               |
|                  | Bus Other Capital Items                                                                     | 117-00                 |                    |                                               |
|                  | Bus Transit Enhancements                                                                    | 119-00                 |                    |                                               |
|                  | Fixed Guideway Rolling Stock (rail)                                                         | 121-00                 |                    |                                               |
|                  | Fixed Guideway Transitways / Lines                                                          | 122-00                 |                    |                                               |
|                  | Fixed Guideway Station Stops & Terminals                                                    | 123-00                 |                    |                                               |
|                  | Fixed Guideway Support Equip / Facilities                                                   | 124-00                 |                    |                                               |
|                  | Fixed Guideway Electrification / Power Dist.                                                |                        |                    |                                               |
|                  | FG Signal & Communication Equip                                                             | 126-00                 |                    |                                               |
|                  | Fixed Guideway Other Capital Items                                                          | 127-00                 |                    |                                               |
|                  | Fixed Guideway Transit Enhancements                                                         | 129-00                 | _                  |                                               |
|                  | New Start Rolling Stock                                                                     | 131-00                 | )                  |                                               |
|                  | New Start Transitways / Lines                                                               | 132-00                 |                    |                                               |
|                  | New Start Stops & Terminals                                                                 | 133-00                 |                    |                                               |
|                  | New Start Support Equip / Facilities                                                        | 134-00                 |                    | Transitioning out                             |
|                  | New Start Electrification / Power Dist.                                                     | 135-00                 | _                  | Use these Scopes for Amendments Only.         |
|                  | New Start Signal & Comm. Equip                                                              | 136-00                 |                    |                                               |
|                  | New Start Other Capital Items                                                               | 137-00                 |                    |                                               |
|                  | New Start Transit Enhancements                                                              | 139-00                 |                    |                                               |
| (                | Guideway & Track Elements                                                                   | 140-10                 |                    |                                               |
|                  | Stations, Stops, Term, Intmdl                                                               | 140-20                 |                    |                                               |
|                  | Support Facilities                                                                          | 140-30                 |                    | New Start Capital Projects                    |
| No. Otari        | Sitework & Special Conditions                                                               | 140-40                 | $\geq$             | Use these Scopes for all new New Start        |
| New Start        | Systems ROW, Land, Existing Imprvmnts                                                       | 140-50                 |                    | grants/projects regardless of funding source. |
| Capital Projects | Vehicles                                                                                    | 140-60<br>140-70       |                    | Use 13.XX.XX ALI's for New Start Vehicles     |
| Fiojecis         | Professional Services                                                                       | 140-80                 |                    | USE 13.AA.AA ALI'S IOI NEW Start Verlicles    |
|                  | Unallocated Contingency                                                                     | 140-90                 |                    |                                               |
| (                | Finance Charges                                                                             | 141-00                 | )                  |                                               |
| ·                | 3                                                                                           |                        |                    |                                               |
| Operating        | Operating Assistance                                                                        | 300-00                 |                    |                                               |
|                  |                                                                                             |                        |                    |                                               |
| Planning         | State Planning & Research                                                                   | 441-00                 |                    | Use 44.2X.XX ALIs                             |
|                  | University Research                                                                         |                        | 441-10             | Use 70.XX.XX ALIs                             |
|                  | Human Resources                                                                             |                        | 441-20             | Use 55.XX.XX ALIs                             |
|                  | Training Fellowship                                                                         |                        | 441-30             | Use 50.XX.XX ALIs                             |
|                  | Research & Development                                                                      |                        | 441-60<br>441-80   | Use 55.XX.XX ALIS                             |
|                  | Metropolitan Planning Metropolitan Planning                                                 | 442-00                 | 441-80             | Use 44.2X.XX ALIs                             |
|                  | Consolidated Planning Grants                                                                | 443-00                 |                    |                                               |
|                  | Consolidated Flamming Crams                                                                 | 440 00                 |                    |                                               |
| Review           | Oversight Reviews                                                                           | 510-00                 |                    | Used only by headquarters.                    |
| Research         | Research Projects                                                                           | 550-00                 |                    | Use 55.xx.xx ALIs                             |
| 0-4-4-0          | Cafata                                                                                      | F74 00                 |                    |                                               |
| Safety &         | Safety                                                                                      | 571-00<br>572-00       |                    | Use for Security Supplemental                 |
| Security         | Security                                                                                    | 312-00                 |                    | Funding projects only. HQ Use only.           |
| Scopes for:      | Other Program Costs                                                                         | 600-00                 |                    | Option: Combine Scopes 300, 610, 620,         |
| 5310, 5311       | Caron i Togram Costs                                                                        | 300-00                 |                    | & 630 into a single scope code                |
| 5316, 5317       | State / Programs Administration                                                             | 610-00                 |                    | Use ALI code 11.80.00                         |
| 5311 only        | Project Administration                                                                      | 620-00                 |                    | Use ALI code 11.79.00                         |
| 5310, 5311 only  | Program Reserve/Category C                                                                  | 630-00                 |                    | Use ALI code 11.73.00                         |
| 5311 only        | Intercity Bus Transportation                                                                | 634-00                 |                    | Use Capital, Operating, or Plnng ALIs         |
| 5311 only        | Rural Transit Asst Program (RTAP)                                                           | 635-00                 |                    | Use 43.5X.XX ALIs                             |
|                  | Sec 5311 and Sec 5310 budgets may also use Capita<br>special scopes listed in this section. | I, Operating, or Plann | ing Scope codes in | addition to the                               |
|                  | special scopes listed in this section.                                                      |                        |                    |                                               |
| Son Note *       | 5310 Projecte                                                                               | 641-00                 |                    | * Note:                                       |
| See Note *       | 5310 Projects  JARC Projects                                                                | 646-00                 |                    | Note: Special Categories for 5310, 5316,      |
| See Note *       | New Freedom Projects                                                                        | 647-00                 |                    | 5317 projects in 5307 or 5311 Grants          |
|                  |                                                                                             |                        |                    |                                               |