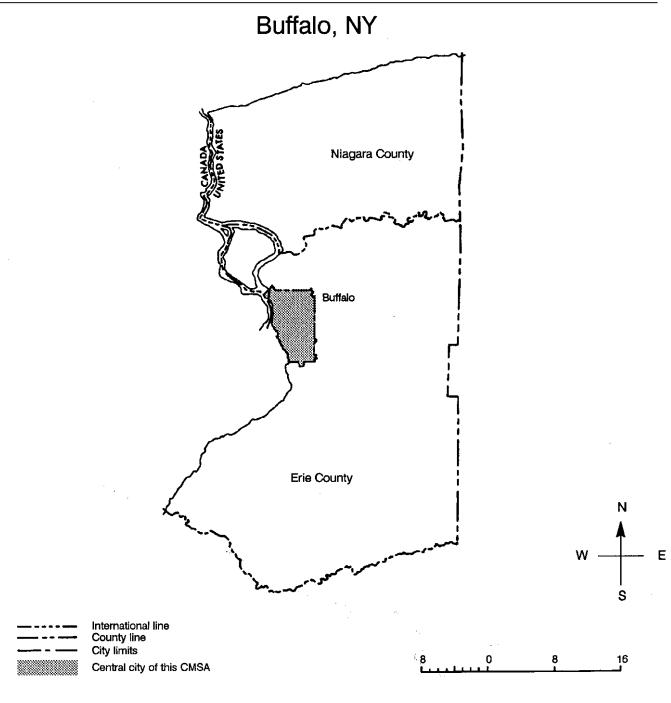

Boundaries. The boundaries for five of the 1994 metropolitan areas are consistent with the 1993 Office of Management and Budget (OMB) definition of metropolitan areas. The exceptions are: Fort Worth, TX, which does not include Hood and Parker Counties from the 1993 OMB definition; Dallas, TX, which does not include Henderson and Hunt Counties from the 1993 OMB definition; and Phoenix, AZ, which does not include Pinal County from the 1993 OMB definition. The definitions used for this report are not necessarily the same as was used in earlier years. See the map on page V of this report for the 1994 definition and see the maps in previous reports for the definitions used in earlier years.

For comparison purposes in this series, selected data are shown using 1970 boundaries, which may differ from 1994 boundaries. In this report, data for "1970 central cities" and data for "1970 boundaries of SMSA" refer to the same central city and counties as in 1994.