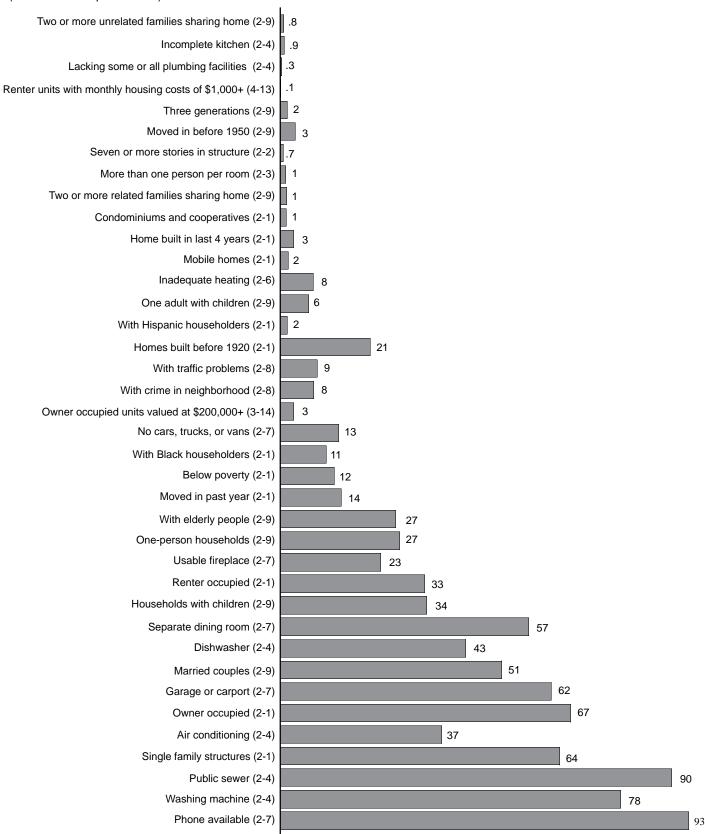

#### Selected Features of Occupied Homes: 1994

(The numbers in parentheses show table numbers where more data are available)

(Percent of occupied homes)

Note: All data are from the American Housing Survey for the Buffalo Metropolitan Area in 1994.