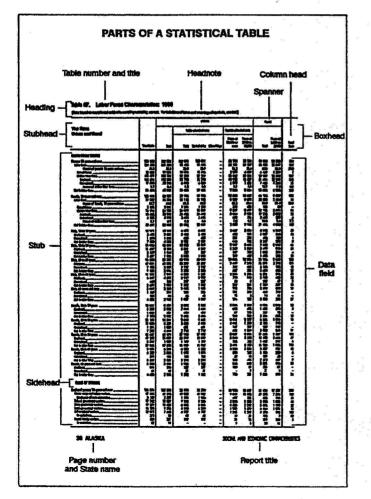

#### Parts of a Statistical Table

The census data included in printed reports are arranged in tables. Each table includes four major parts: (1) heading,

... Not applicable for this report.

(2) boxhead, (3) stub, and (4) data field. A typical census report table is illustrated below.

The *heading* consists of the table number, title, and headnote. The table number indicates the position of the table within the report, while the title is a brief statement indicating the classification, nature, and time reference of the data presented in the table. The headnote is enclosed in brackets and is located under the title. It contains statements that qualify, explain, or provide information pertaining to the entire table. In some tables showing racial and Hispanic origin groups, the headnote includes information that data are presented only when certain populationsize criteria (thresholds) are met. (For more information on thresholds, see the "User Notes" section.)

The *boxhead* is under the heading. This portion of the table, which contains the individual column heads or captions, describes the data in each vertical column. In the boxhead of many tables, a spanner appears across and above two or more column heads or across two or more lower spanners. The purpose of a spanner is to classify or qualify items below it or separate the table into identifiable blocks in terms of major aspects of the data.

The *stub* is located at the left edge of the table. It includes a listing of line or row captions or descriptions. At the top of the stub is the stubhead. The stubhead is considered to be an extension of the table title and usually shows generic geographic area designations and restrictions.

In the stub, several features are used to help the user better understand the contents of the table. Usually, a block of data lines is preceded by a sidehead. The sidehead, similar to a spanner, describes and classifies the stub entries following it. The use of indentation in a stub indicates the relationship of one data line to another. Indented data lines represent subcategories that in most instances, sum to a total. Occasionally in tables, it is desirable to show one or more single-line subcategories that do not sum to the total. The unit of measure, such as dollars, is shown when it is not clear from the general wording of the data line.

The *data field* is that part of the table that contains the data. It extends from the bottom of the boxhead to the bottom of the table and from the right of the stub to the right-hand edge of the page.