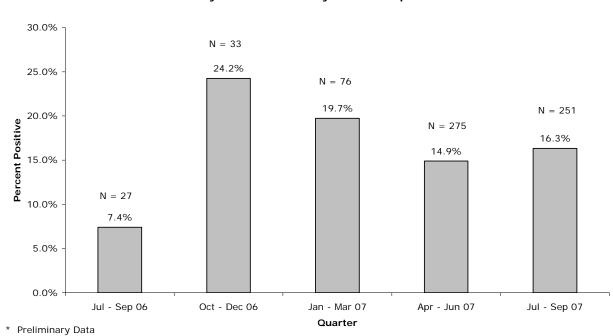

#### Microbiological Results of Turkey Carcasses (All Samples) Analyzed for *Salmonella* in the PR/HACCP Verification Testing Program Summarized by Quarter from July 2006 to September 2007\*

\* Preliminary Data