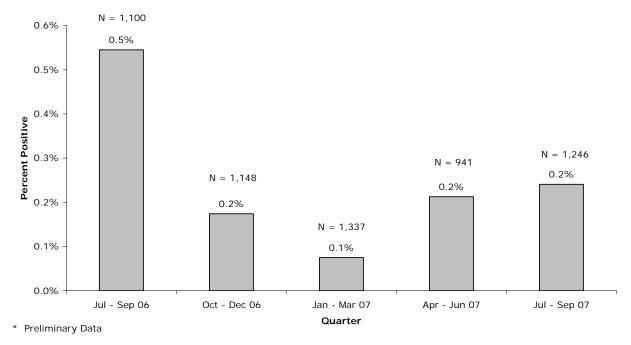

#### Microbiological Results of Market Hog Carcasses (All Samples) Analyzed for *Salmonella* in the PR/HACCP Verification Testing Program Summarized by Quarter from July 2006 to September 2007\*