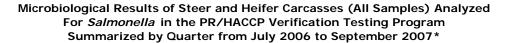

#### Microbiological Results of Market Hog Carcasses (All Samples) Analyzed for *Salmonella* in the PR/HACCP Verification Testing Program Summarized by Quarter from July 2006 to September 2007\*