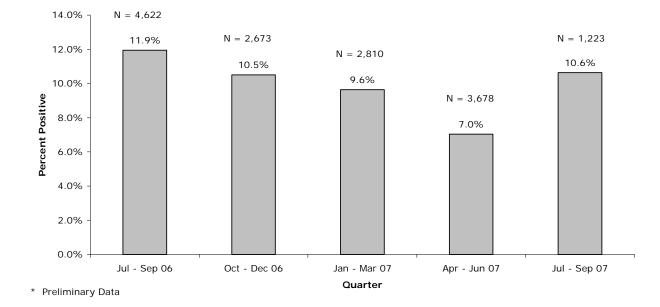

#### Microbiological Results of Market Hog Carcasses (All Samples) Analyzed for *Salmonella* in the PR/HACCP Verification Testing Program Summarized by Quarter from July 2006 to September 2007\*











# Microbiological Results of Ground Beef (All Samples) Analyzed For Salmonella in the PR/HACCP Verification Testing Program Summarized by Quarter from July 2006 to September 2007\*







#### Microbiological Results of Ground Turkey (All Samples) Analyzed For Salmonella in the PR/HACCP Verification Testing Program Summarized by Quarter from July 2006 to September 2007\*



#### Microbiological Results of Turkey Carcasses (All Samples) Analyzed for *Salmonella* in the PR/HACCP Verification Testing Program Summarized by Quarter from July 2006 to September 2007\*

\* Preliminary Data