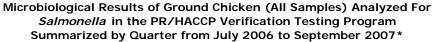

#### Microbiological Results of Ground Turkey (All Samples) Analyzed For Salmonella in the PR/HACCP Verification Testing Program Summarized by Quarter from July 2006 to September 2007\*