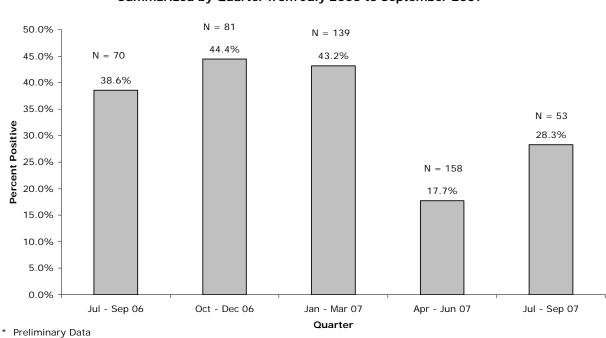

#### Microbiological Results of Market Hog Carcasses (All Samples) Analyzed for *Salmonella* in the PR/HACCP Verification Testing Program Summarized by Quarter from July 2006 to September 2007\*