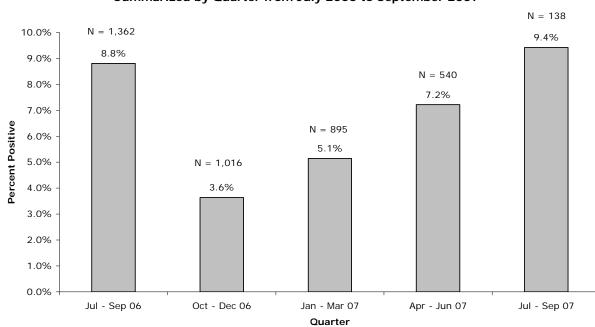

# Microbiological Results of Ground Beef (All Samples) Analyzed For Salmonella in the PR/HACCP Verification Testing Program Summarized by Quarter from July 2006 to September 2007\*