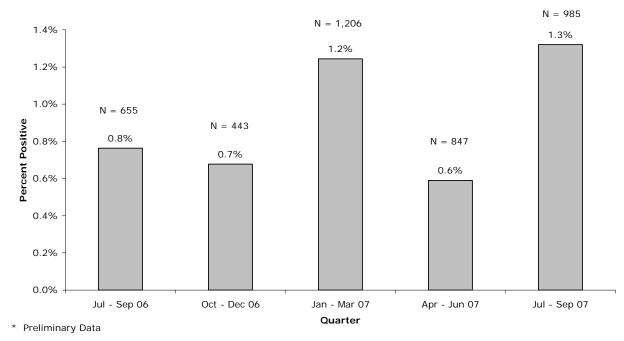

#### Microbiological Results of Turkey Carcasses (All Samples) Analyzed for *Salmonella* in the PR/HACCP Verification Testing Program Summarized by Quarter from July 2006 to September 2007\*

\* Preliminary Data