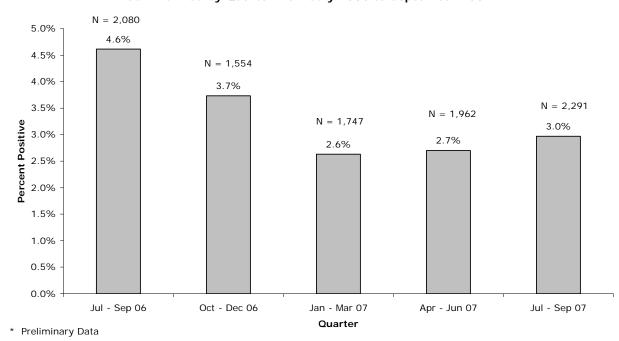

#### Microbiological Results of Market Hog Carcasses (All Samples) Analyzed for *Salmonella* in the PR/HACCP Verification Testing Program Summarized by Quarter from July 2006 to September 2007\*











# Microbiological Results of Ground Beef (All Samples) Analyzed For Salmonella in the PR/HACCP Verification Testing Program Summarized by Quarter from July 2006 to September 2007\*







#### Microbiological Results of Ground Turkey (All Samples) Analyzed For Salmonella in the PR/HACCP Verification Testing Program Summarized by Quarter from July 2006 to September 2007\*



#### Microbiological Results of Turkey Carcasses (All Samples) Analyzed for *Salmonella* in the PR/HACCP Verification Testing Program Summarized by Quarter from July 2006 to September 2007\*

\* Preliminary Data