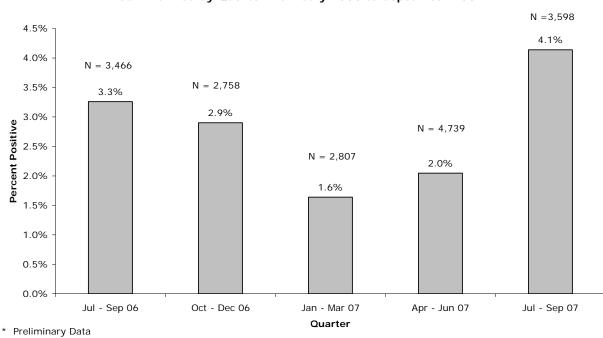

# Microbiological Results of Ground Beef (All Samples) Analyzed For Salmonella in the PR/HACCP Verification Testing Program Summarized by Quarter from July 2006 to September 2007\*