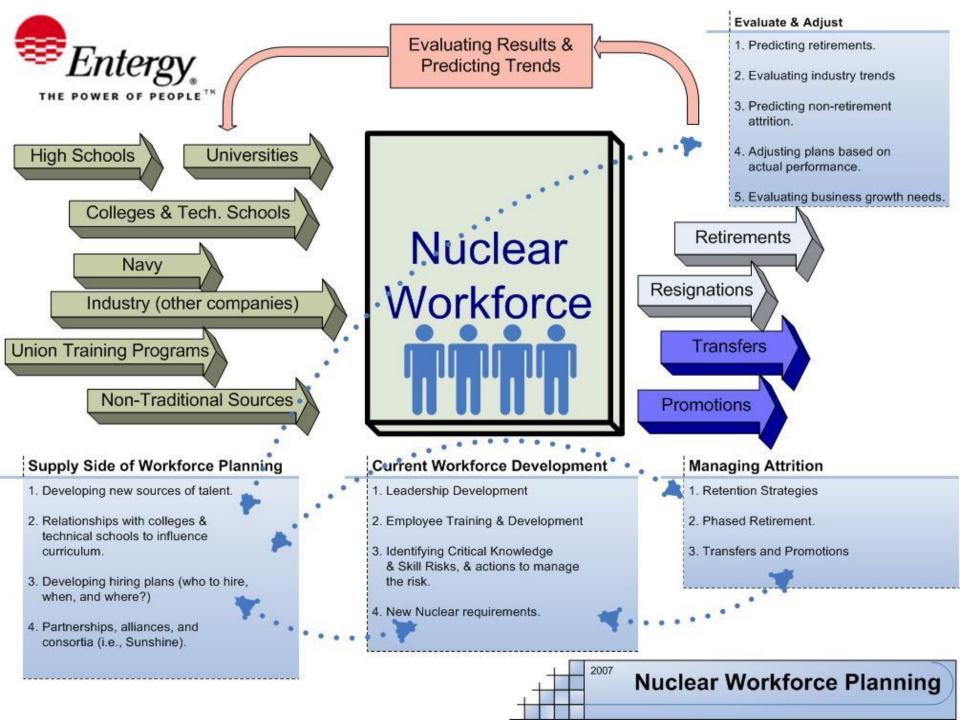

### Dynamic Analysis Results

#### What did we change as a result?

- Increased hiring (more than doubled hiring in some cases)
- Earlier hiring, adjusted training class start dates
- More "instant SRO" candidates
- Earlier info for recruiters