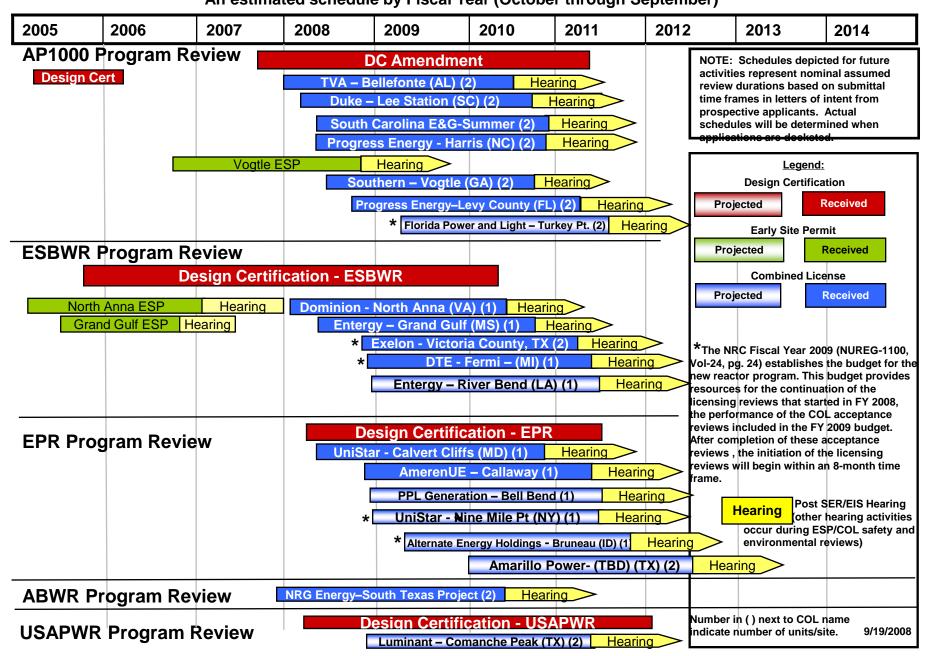

#### New Reactor Licensing Applications (Site and Technology Selected) An estimated schedule by Fiscal Year (October through September)