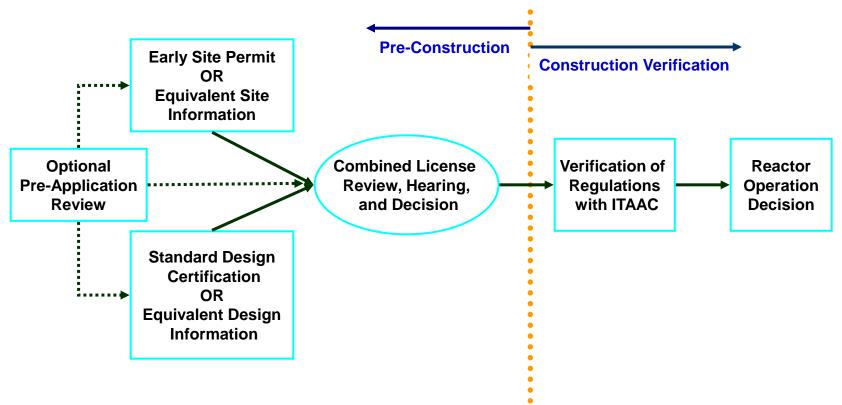

## New Licensing Process 10 CFR Part 52

- Licensing decisions finalized before major construction begins
- Inspections to verify construction
- · Limited work may be authorized before license is issued