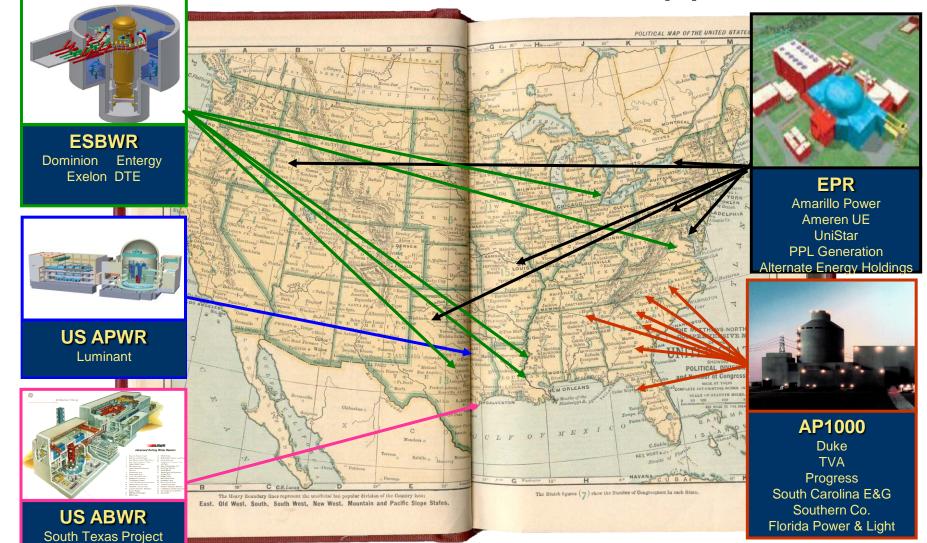

# DOC/DOE Nuclear Energy Summit Policy, Regulatory & Legislative Issues Panel October 8, 2008

R. William Borchardt Executive Director for Operations U.S. Nuclear Regulatory Commission



## New Licensing Process 10 CFR Part 52



- Licensing decisions finalized before major construction begins
- Inspections to verify construction
- · Limited work may be authorized before license is issued

### **Potential New Reactor Applicants**



#### New Reactor Licensing Applications (Site and Technology Selected) An estimated schedule by Fiscal Year (October through September)



#### **Global Supply Chain**