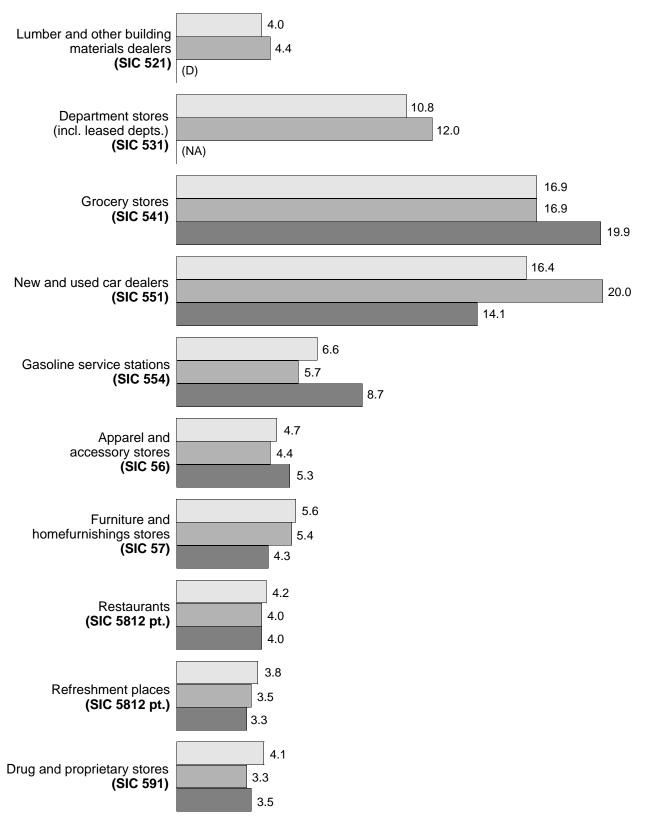

### Figure 3. Percent of Total Retail Sales by Selected Kinds of Business: 1992, 1987, and 1982

(Includes only establishments with payroll. For meaning of abbreviations and symbols, see introductory text)

For establishments with payroll in 1992, sales of grocery stores accounted for 16.9 percent of the State's total sales by retailers compared with 16.9 percent in 1987. Other leading retail kinds of business in 1992 were new and used car dealers with 16.4 percent of sales, department stores (including leased departments) with 10.8 percent, and gasoline service stations with 6.6 percent.