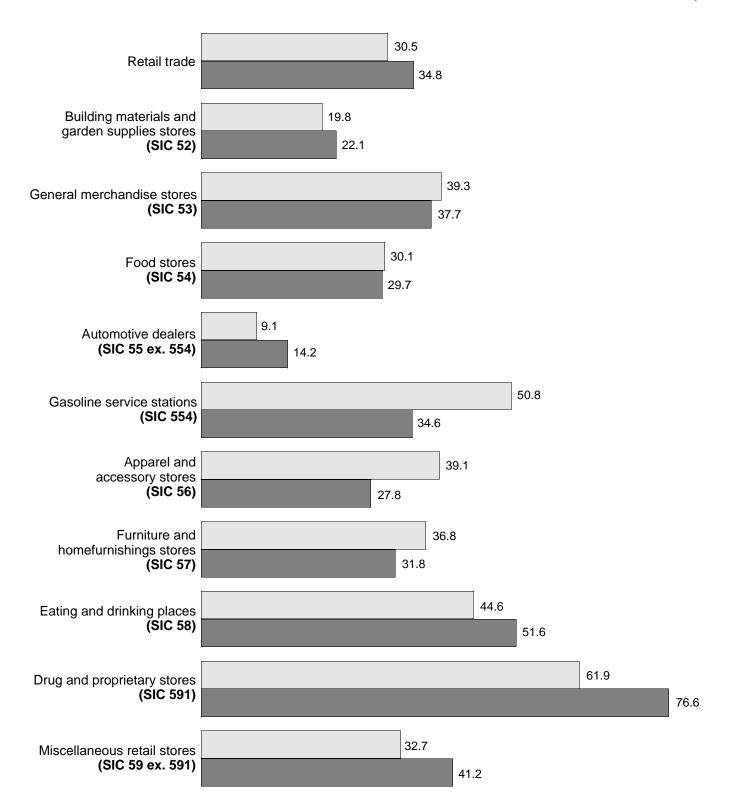

### Figure 3. Percent of Total Retail Sales by Selected Kinds of Business: 1992, 1987, and 1982

(Includes only establishments with payroll. For meaning of abbreviations and symbols, see introductory text)

For establishments with payroll in 1992, sales of grocery stores accounted for 16.9 percent of the State's total sales by retailers compared with 16.9 percent in 1987. Other leading retail kinds of business in 1992 were new and used car dealers with 16.4 percent of sales, department stores (including leased departments) with 10.8 percent, and gasoline service stations with 6.6 percent.