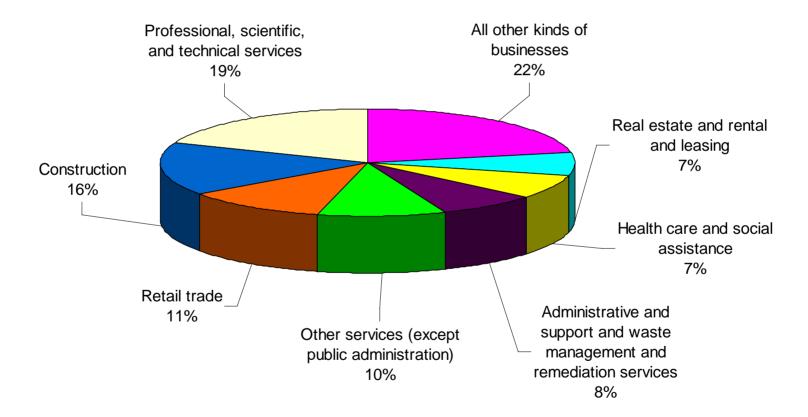

## Industries With the Most Home-Based Firms: 2002 Total: 8,250,294

Note: Firms with more than one domestic establishment are counted in each industry in which they operate, but only once in the U.S. total.