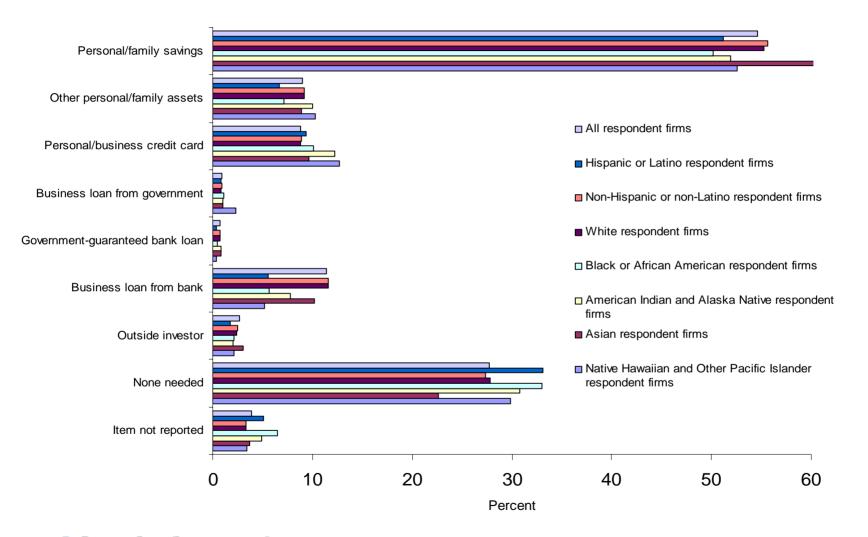

## Sources of Capital for Business Start-up or Acquisition by Hispanic or Latino Origin and Race: 2002

USCENSUSBUREAU Helding You Make Informed Decisions

USCENSUSBUREAU Helping You Make Informed Decisions