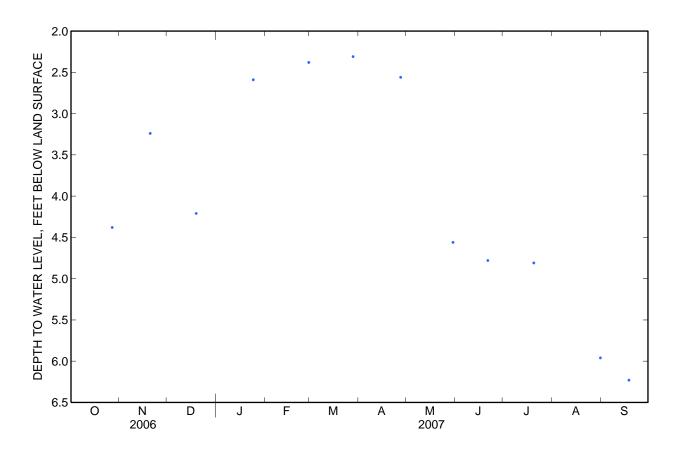

## WATER LEVELS IN FEET BELOW LAND SURFACE DATUM

|              | Water |              | Water |
|--------------|-------|--------------|-------|
| Date         | level | Date         | level |
| Oct 27, 2006 | 4.38  | Apr 27, 2007 | 2.56  |
| Nov 20       | 3.24  | May 30       | 4.56  |
| Dec 19       | 4.21  | Jun 21       | 4.78  |
| Jan 24, 2007 | 2.59  | Jul 20       | 4.81  |
| Feb 28       | 2.38  | Aug 31       | 5.96  |
| Mar 28       | 2.31  | Sep 18       | 6.23  |

Highest: 2.31 Mar 28, 2007 Lowest: 6.23 Sep 18, 2007