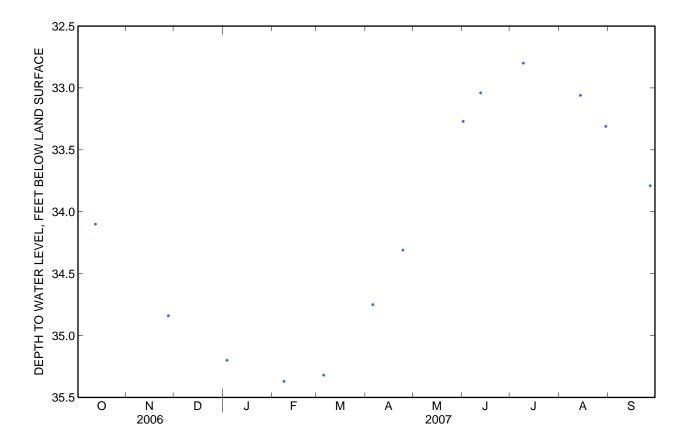

| WATER LEVELS IN FEET BELOW LAND SURFACE DATUM |       |             |       |
|-----------------------------------------------|-------|-------------|-------|
| Water                                         |       |             | Water |
| Date                                          | level | Date        | level |
| Oct 12, 2006                                  | 34.10 | Jun 1, 2007 | 33.27 |
| Nov 27                                        | 34.84 | 12          | 33.04 |
| Jan 3, 2007                                   | 35.20 | Jul 9       | 32.8  |
| Feb 8                                         | 35.37 | Aug 14      | 33.06 |
| Mar 5                                         | 35.32 | 30          | 33.31 |
| Apr 5                                         | 34.75 | Sep 27      | 33.79 |
| 24                                            | 34.31 |             |       |

#### ER LEVELO IN FEFT RELOVALLAND OURFACE RATUR

Highest: 32.8 Jul 09, 2007

Lowest: 35.37 Feb 08, 2007