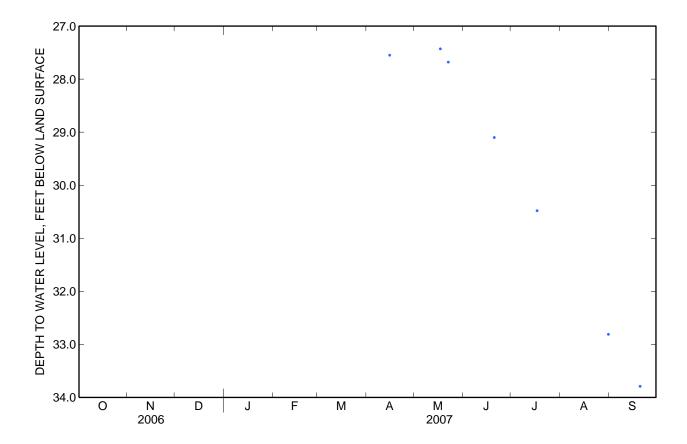

PERIOD OF RECORD.--April 2007 to September 2007.

GAGE.--Measured periodically with electric tape by NCDENR and USGS.

REMARKS.--Well is part of Piedmont/Mountains ground-water study.

EXTREMES FOR PERIOD OF RECORD.--Highest water level recorded, 27.43 ft below land-surface datum, May 17, 2007; lowest water level recorded, 33.79 ft below land-surface datum, September 20, 2007.

| WATER LEVELS IN FEET BELUW LAND SURFACE DATUM |       |              |       |
|-----------------------------------------------|-------|--------------|-------|
| Water                                         |       |              | Water |
| Date                                          | level | Date         | level |
| Apr 15, 2007                                  | 27.55 | Jul 17, 2007 | 30.48 |
| May 17                                        | 27.43 | Aug 31       | 32.81 |
| 22                                            | 27.68 | Sep 20       | 33.79 |
| Jun 20                                        | 29.10 |              |       |

### WATER LEVELS IN FEET BELOW LAND SURFACE DATUM

Highest: 27.43 May 17, 2007

Lowest: 33.79 Sep 20, 2007