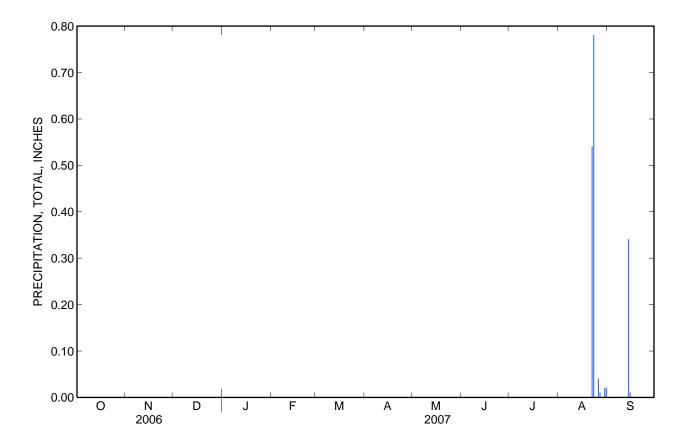

## 350627080410645 CRN-39 North Carolina Department of Transportation Facility, Matthews, NC—Continued

| DAILY SUM VALUES |     |     |     |     |     |     |     |     |     |     |      |      |
|------------------|-----|-----|-----|-----|-----|-----|-----|-----|-----|-----|------|------|
| Day              | Oct | Nov | Dec | Jan | Feb | Mar | Apr | May | Jun | Jul | Aug  | Sep  |
| 1                |     |     |     |     |     |     |     |     |     |     |      | 0.00 |
| 2                |     |     |     |     |     |     |     |     |     |     |      | 0.00 |
| 3                |     |     |     |     |     |     |     |     |     |     |      | 0.00 |
| 4                |     |     |     |     |     |     |     |     |     |     |      | 0.00 |
| 5                |     |     |     |     |     |     |     |     |     |     |      | 0.00 |
| •                |     |     |     |     |     |     |     |     |     |     |      | 0.00 |
| 6                |     |     |     |     |     |     |     |     |     |     |      | 0.00 |
| 7                |     |     |     |     |     |     |     |     |     |     |      | 0.00 |
| 8                |     |     |     |     |     |     |     |     |     |     |      | 0.00 |
| 9                |     |     |     |     |     |     |     |     |     |     |      | 0.00 |
| 10               |     |     |     |     |     |     |     |     |     |     |      | 0.00 |
| 11               |     |     |     |     |     |     |     |     |     |     |      | 0.00 |
| 12               |     |     |     |     |     |     |     |     |     |     |      | 0.00 |
| 13               |     |     |     |     |     |     |     |     |     |     |      | 0.00 |
| 14               |     |     |     |     |     |     |     |     |     |     | 0.00 | 0.34 |
| 15               |     |     |     |     |     |     |     |     |     |     | 0.00 | 0.01 |
|                  |     |     |     |     |     |     |     |     |     |     |      |      |
| 16               |     |     |     |     |     |     |     |     |     |     | 0.00 | 0.00 |
| 17               |     |     |     |     |     |     |     |     |     |     | 0.00 | 0.00 |
| 18               |     |     |     |     |     |     |     |     |     |     | 0.00 | 0.00 |
| 19               |     |     |     |     |     |     |     |     |     |     | 0.00 | 0.00 |
| 20               |     |     |     |     |     |     |     |     |     |     | 0.00 | 0.00 |
| 21               |     |     |     |     |     |     |     |     |     |     | 0.00 | 0.00 |
| 22               |     |     |     |     |     |     |     |     |     |     | 0.54 | 0.00 |
| 23               |     |     |     |     |     |     |     |     |     |     | 0.78 | 0.00 |
| 24               |     |     |     |     |     |     |     |     |     |     | 0.00 | 0.00 |
| 25               |     |     |     |     |     |     |     |     |     |     | 0.00 | 0.00 |
|                  |     |     |     |     |     |     |     |     |     |     |      |      |
| 26               |     |     |     |     |     |     |     |     |     |     | 0.04 | 0.00 |
| 27               |     |     |     |     |     |     |     |     |     |     | 0.01 | 0.00 |
| 28               |     |     |     |     |     |     |     |     |     |     | 0.00 | 0.00 |
| 29               |     |     |     |     |     |     |     |     |     |     | 0.00 | 0.00 |
| 30               |     |     |     |     |     |     |     |     |     |     | 0.02 | 0.00 |
| 31               |     |     |     |     |     |     |     |     |     |     | 0.02 |      |
| Total            |     |     |     |     |     |     |     |     |     |     |      | 0.35 |
|                  |     |     |     |     |     |     |     |     |     |     |      | 0.00 |

#### PRECIPITATION, TOTAL, INCHES WATER YEAR OCTOBER 2006 TO SEPTEMBER 2007 DAILY SUM VALUES