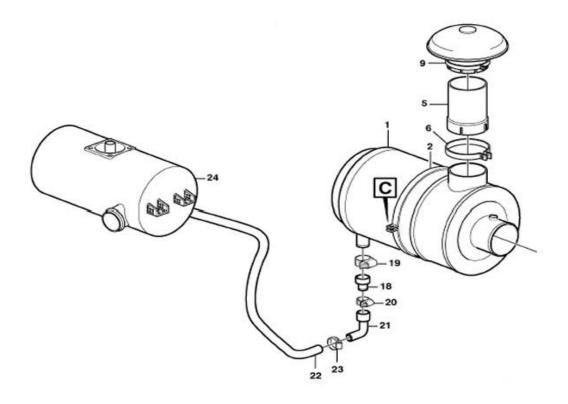

## **ALERT**

Release Date: December 9, 2003

Subject: L50D, L60E, L70E, L90E, L110E, L120E, L150E, L180E, L220E, L330E

**Obstruction of Air at Inlet Side of Air Cleaner Cap** 

- Certain job applications, involving wood chips, waste handling, and other airborne particles, introduce an environment where debris can stick to the engine air intake cap. This debris, can then restrict the passage of air in the normal manner. If this occurs, the possibility exists of hot exhaust gases being drawn in from the ejector hose, (connected to the muffler).
- This presents a potential for heat deterioration of the air filter elements, potentially resulting in combustion. In machine applications where airborne debris is present, we recommend the removal of the ejector hose and plugging of the hose ends. The modification will eliminate the transfer of hot gases to the air cleaner canister.
- The parts listed below are required to make this modification.

See picture regarding installation on the following page.

Fig. 1 Elimination of ejector hose between the muffler and air cleaner canister.

If you have a machine that could be affected by this alert, please contact your local Volvo dealer. Find your closest dealer with the Dealer Locator on <a href="www.volvoce.com">www.volvoce.com</a>. If you have any questions or concerns, contact Volvo at <a href="techsupport.vcesna@volvo.com">techsupport.vcesna@volvo.com</a> or 828-650-2001, option 2.