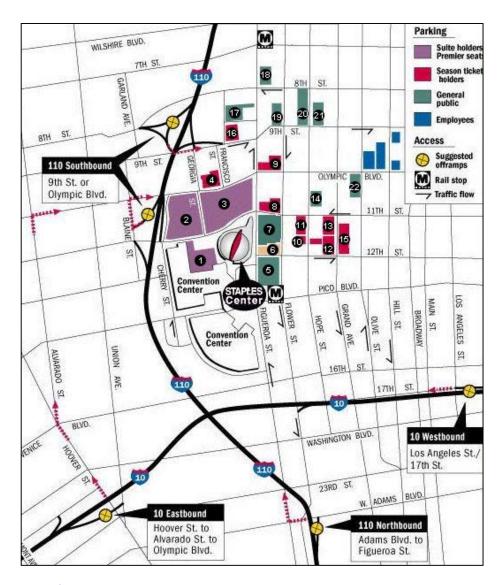

# APPENDIX I EXAMPLE TRAFFIC FLOW MAPS

## NASCAR KANSAS 400



Source: Reference 15 (Chapter 6)

TALLADEGA (AL) SUPERSPEEDWAY



Note: "Hot Tip" indicates route not usually congested during event ingress.

Source: www.talladegasuperspeedway.com

STAPLES CENTER - LOS ANGELES, CA



Source: www.staplescenter.com

#### **NASCAR DAYTONA 500**



Source: www.daytona500.com

# HOMESTEAD MIAMI (FL) SPEEDWAY



Source: www.homesteadmiamispeedway.com

### MICHIGAN INTERNATIONAL SPEEDWAY



Source: www.mispeedway.com

## TEXAS MOTOR SPEEDWAY



Source: www.texasmotorspeedway.com

# MARTINSVILLE (VA) SPEEDWAY



Source: www.martinsvillespeedway.com