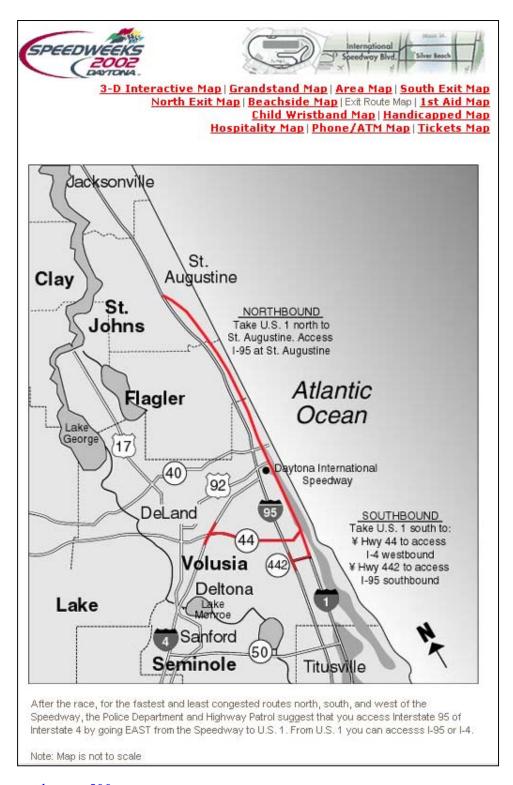

# APPENDIX I EXAMPLE TRAFFIC FLOW MAPS

## NASCAR KANSAS 400



Source: Reference 15 (Chapter 6)

TALLADEGA (AL) SUPERSPEEDWAY



Note: "Hot Tip" indicates route not usually congested during event ingress.

Source: www.talladegasuperspeedway.com

STAPLES CENTER - LOS ANGELES, CA



Source: www.staplescenter.com

#### **NASCAR DAYTONA 500**



Source: www.daytona500.com

# HOMESTEAD MIAMI (FL) SPEEDWAY



Source: www.homesteadmiamispeedway.com

### MICHIGAN INTERNATIONAL SPEEDWAY



Source: www.mispeedway.com

## TEXAS MOTOR SPEEDWAY



Source: www.texasmotorspeedway.com

# MARTINSVILLE (VA) SPEEDWAY



Source: www.martinsvillespeedway.com