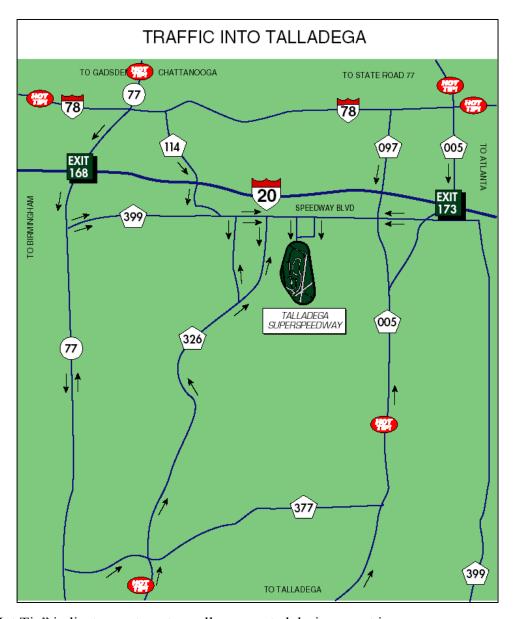

## NASCAR KANSAS 400

Source: Reference 15 (Chapter 6)

TALLADEGA (AL) SUPERSPEEDWAY

Note: "Hot Tip" indicates route not usually congested during event ingress.

Source: www.talladegasuperspeedway.com

STAPLES CENTER - LOS ANGELES, CA