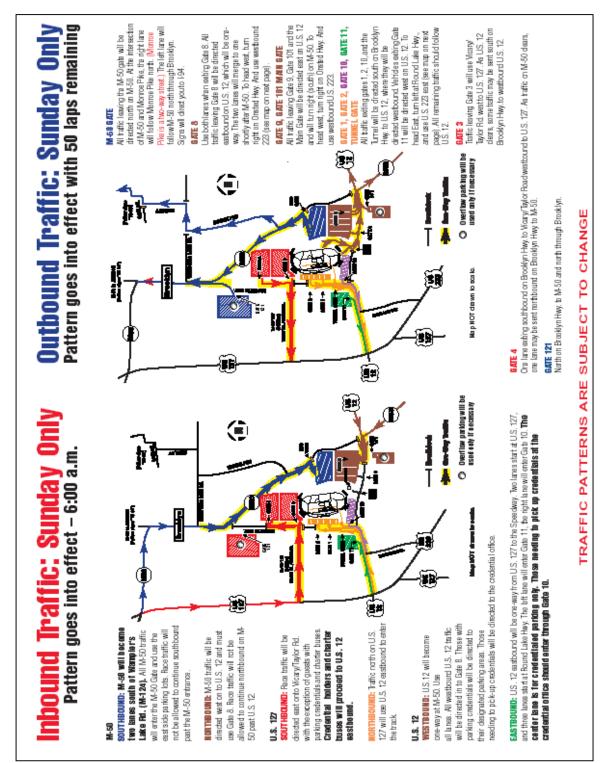

# APPENDIX I EXAMPLE TRAFFIC FLOW MAPS

## NASCAR KANSAS 400



Source: Reference 15 (Chapter 6)

TALLADEGA (AL) SUPERSPEEDWAY



Note: "Hot Tip" indicates route not usually congested during event ingress.

Source: www.talladegasuperspeedway.com

STAPLES CENTER - LOS ANGELES, CA



Source: www.staplescenter.com

#### **NASCAR DAYTONA 500**



Source: www.daytona500.com

# HOMESTEAD MIAMI (FL) SPEEDWAY



Source: www.homesteadmiamispeedway.com

### MICHIGAN INTERNATIONAL SPEEDWAY



Source: www.mispeedway.com

## TEXAS MOTOR SPEEDWAY



Source: www.texasmotorspeedway.com

# MARTINSVILLE (VA) SPEEDWAY



Source: www.martinsvillespeedway.com