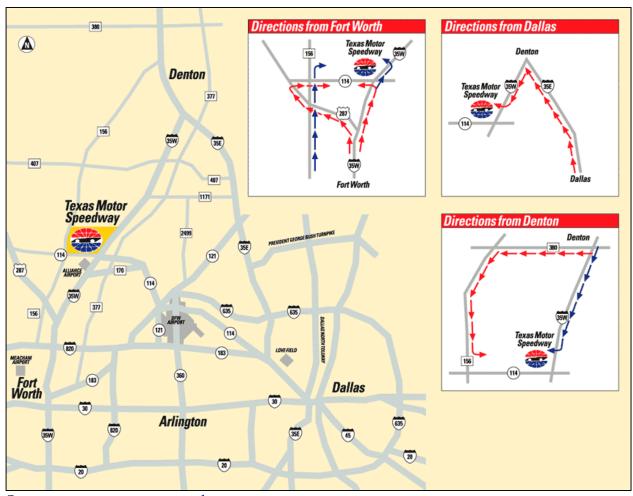

# APPENDIX I EXAMPLE TRAFFIC FLOW MAPS

## NASCAR KANSAS 400



Source: Reference 15 (Chapter 6)

TALLADEGA (AL) SUPERSPEEDWAY



Note: "Hot Tip" indicates route not usually congested during event ingress.

Source: www.talladegasuperspeedway.com

STAPLES CENTER - LOS ANGELES, CA



Source: www.staplescenter.com

#### **NASCAR DAYTONA 500**



Source: www.daytona500.com

# HOMESTEAD MIAMI (FL) SPEEDWAY



Source: www.homesteadmiamispeedway.com

### MICHIGAN INTERNATIONAL SPEEDWAY



Source: www.mispeedway.com

## TEXAS MOTOR SPEEDWAY



Source: www.texasmotorspeedway.com

# MARTINSVILLE (VA) SPEEDWAY



Source: www.martinsvillespeedway.com