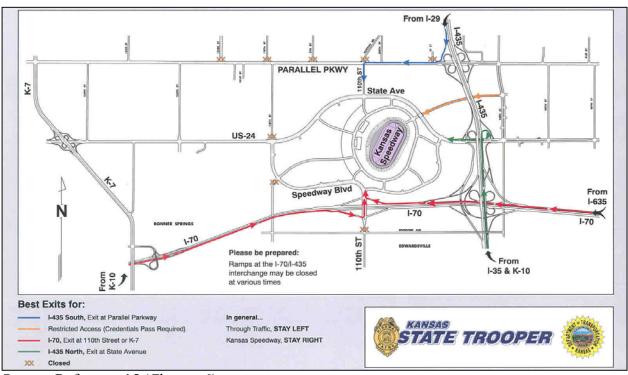

## NASCAR KANSAS 400

Source: Reference 15 (Chapter 6)

TALLADEGA (AL) SUPERSPEEDWAY

Note: "Hot Tip" indicates route not usually congested during event ingress.

Source: www.talladegasuperspeedway.com

STAPLES CENTER - LOS ANGELES, CA