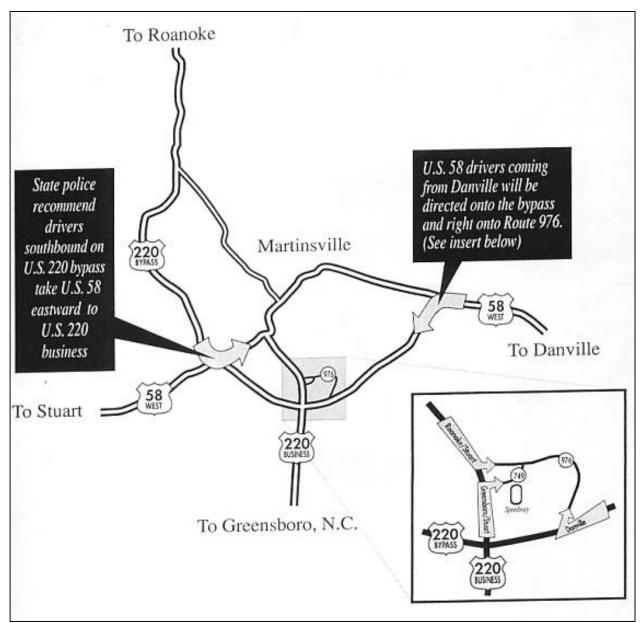

# APPENDIX I EXAMPLE TRAFFIC FLOW MAPS

## NASCAR KANSAS 400



Source: Reference 15 (Chapter 6)

TALLADEGA (AL) SUPERSPEEDWAY



Note: "Hot Tip" indicates route not usually congested during event ingress.

Source: www.talladegasuperspeedway.com

STAPLES CENTER - LOS ANGELES, CA



Source: www.staplescenter.com

#### **NASCAR DAYTONA 500**



Source: www.daytona500.com

# HOMESTEAD MIAMI (FL) SPEEDWAY



Source: www.homesteadmiamispeedway.com

### MICHIGAN INTERNATIONAL SPEEDWAY



Source: www.mispeedway.com

## TEXAS MOTOR SPEEDWAY



Source: www.texasmotorspeedway.com

# MARTINSVILLE (VA) SPEEDWAY



Source: www.martinsvillespeedway.com