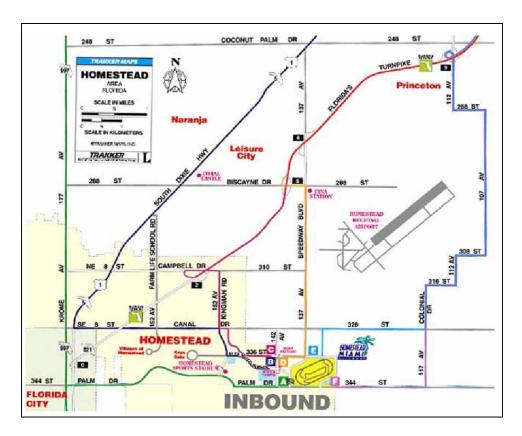

# APPENDIX I EXAMPLE TRAFFIC FLOW MAPS

## NASCAR KANSAS 400



Source: Reference 15 (Chapter 6)

TALLADEGA (AL) SUPERSPEEDWAY



Note: "Hot Tip" indicates route not usually congested during event ingress.

Source: www.talladegasuperspeedway.com

STAPLES CENTER - LOS ANGELES, CA



Source: www.staplescenter.com

#### **NASCAR DAYTONA 500**



Source: www.daytona500.com

# HOMESTEAD MIAMI (FL) SPEEDWAY



Source: www.homesteadmiamispeedway.com

### MICHIGAN INTERNATIONAL SPEEDWAY



Source: www.mispeedway.com

## TEXAS MOTOR SPEEDWAY



Source: www.texasmotorspeedway.com

# MARTINSVILLE (VA) SPEEDWAY



Source: www.martinsvillespeedway.com