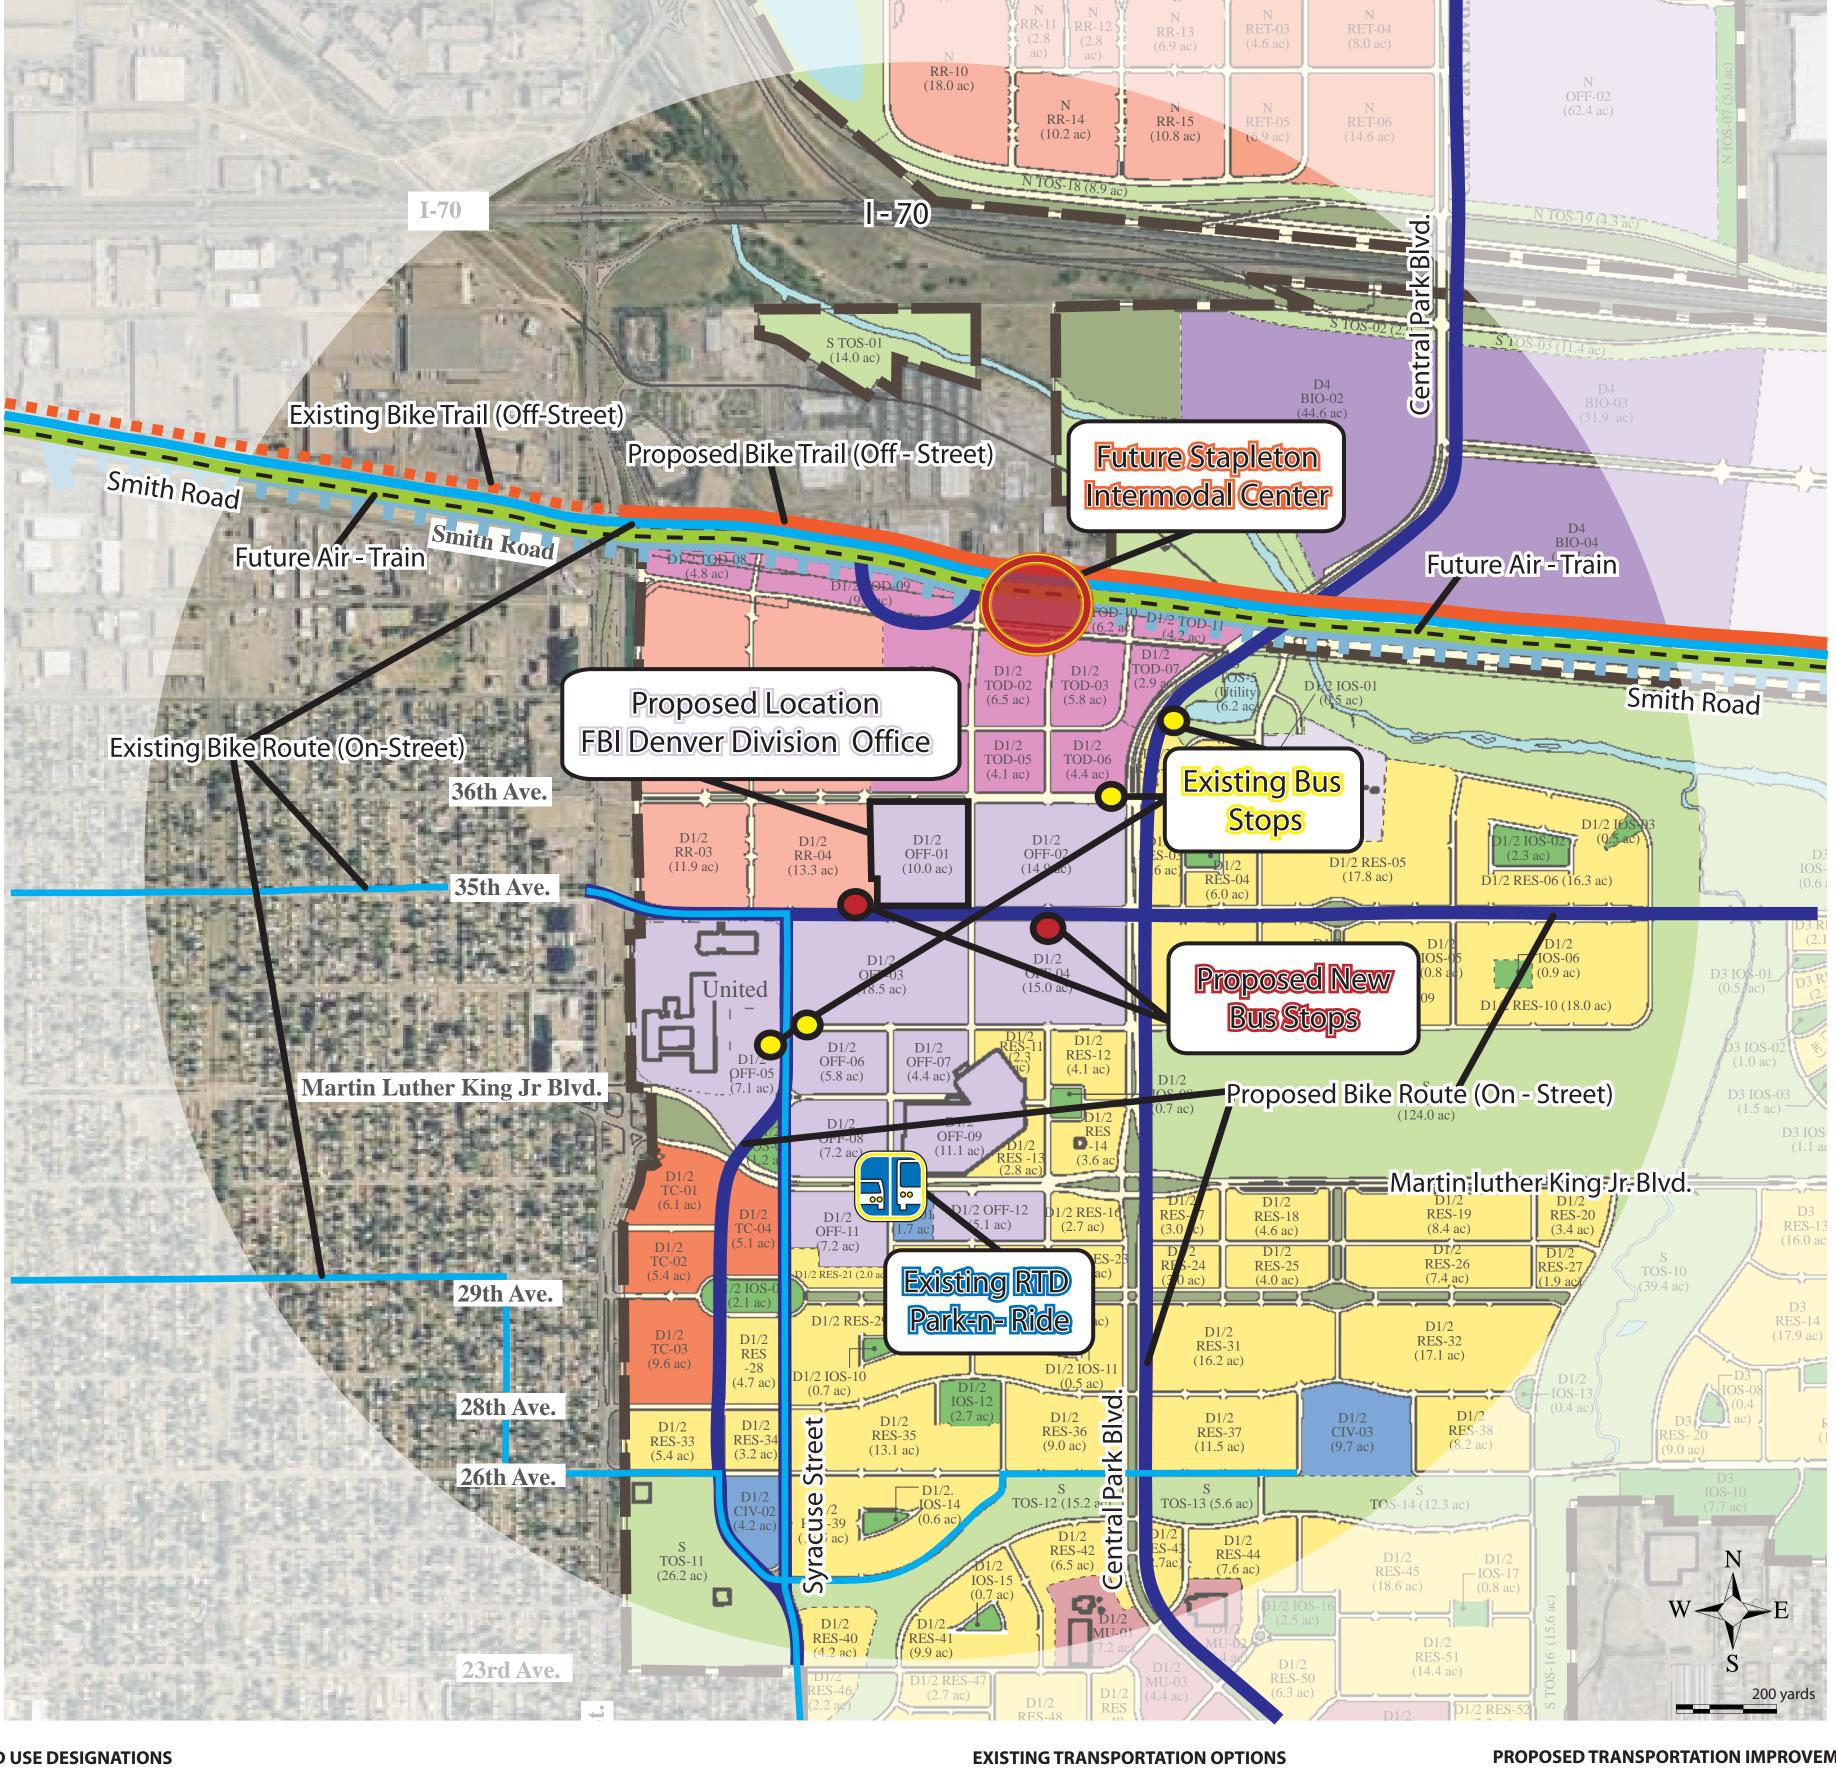

# **LAND USE DESIGNATIONS**

Trunk Open Space (TOS)

In-Tract Open Space (IOS) General Open Space

Civic (CIV) Transit-Oriented Mixed-Use (TOD) Town Center Mixed-Use (TC)

Regional Retail/ Commercial (RR) R & D/ Distribution (R&D) Retail/ Commercial

Office R & D (OFF)

(Department Store) (RET) General Mixed-Use (MU)

++++> Rail Connection — · · · Project Boundary R & D / Bio Technology Park (BIO)

Residential (RES)

RTD Park -n- ide Transfer Center

Existing Bus Stops Surrounding Project Area

The proposed 175,155-square-foot facility will be on 10 acres in the Stapleton Redevelopment Area bounded by the Quebec Square Regional Retail Center on the west, Ulster Street on the east, 36th Avenue to the north and 35th Avenue to the south. Currently, the site is vacant and zoned for redevelopment for all uses, except residential. The facility will include office space, computer and information technology facilities, secure file and evidence storage, secured interview rooms, and other facility support spaces. There will be a 175space parking garage with approximately 45 additional spaces of surface parking and a maintenance facility. Outside of a 100-foot setback from the main building, there will be a guard facility, a visitor screening facility and 20 visitor parking spaces. There will also be rooftop building antennas and an eight (8) foot fence surrounding the entire site designed in accordance with the Stapleton design regulations.

The proposed new FBI facility will include office space, computer and information technology facilities, secure file and evidence storage, temporary holding cells, and other facility support spaces. There will also be an attached 175-space parking garage, with an additional 45 spaces of surface parking. The site is 10 acres in size bounded by the Quebec Square Regional Retail Center on the west, Ulster Street on the east, 36th Avenue to the north and 35<sup>th</sup> Avenue to the south.