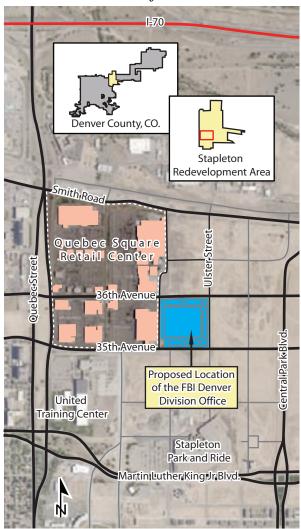

The proposed 175,155-square-foot facility will be on 10 acres in the Stapleton Redevelopment Area bounded by the Quebec Square Regional Retail Center on the west, Ulster Street on the east, 36th Avenue to the north and 35th Avenue to the south. Currently, the site is vacant and zoned for redevelopment for all uses, except residential. The facility will include office space, computer and information technology facilities, secure file and evidence storage, secured interview rooms, and other facility support spaces. There will be a 175space parking garage with approximately 45 additional spaces of surface parking and a maintenance facility. Outside of a 100-foot setback from the main building, there will be a guard facility, a visitor screening facility and 20 visitor parking spaces. There will also be rooftop building antennas and an eight (8) foot fence surrounding the entire site designed in accordance with the Stapleton design regulations.

The proposed new FBI facility will include office space, computer and information technology facilities, secure file and evidence storage, temporary holding cells, and other facility support spaces. There will also be an attached 175-space parking garage, with an additional 45 spaces of surface parking. The site is 10 acres in size bounded by the Quebec Square Regional Retail Center on the west, Ulster Street on the east, 36th Avenue to the north and 35<sup>th</sup> Avenue to the south.