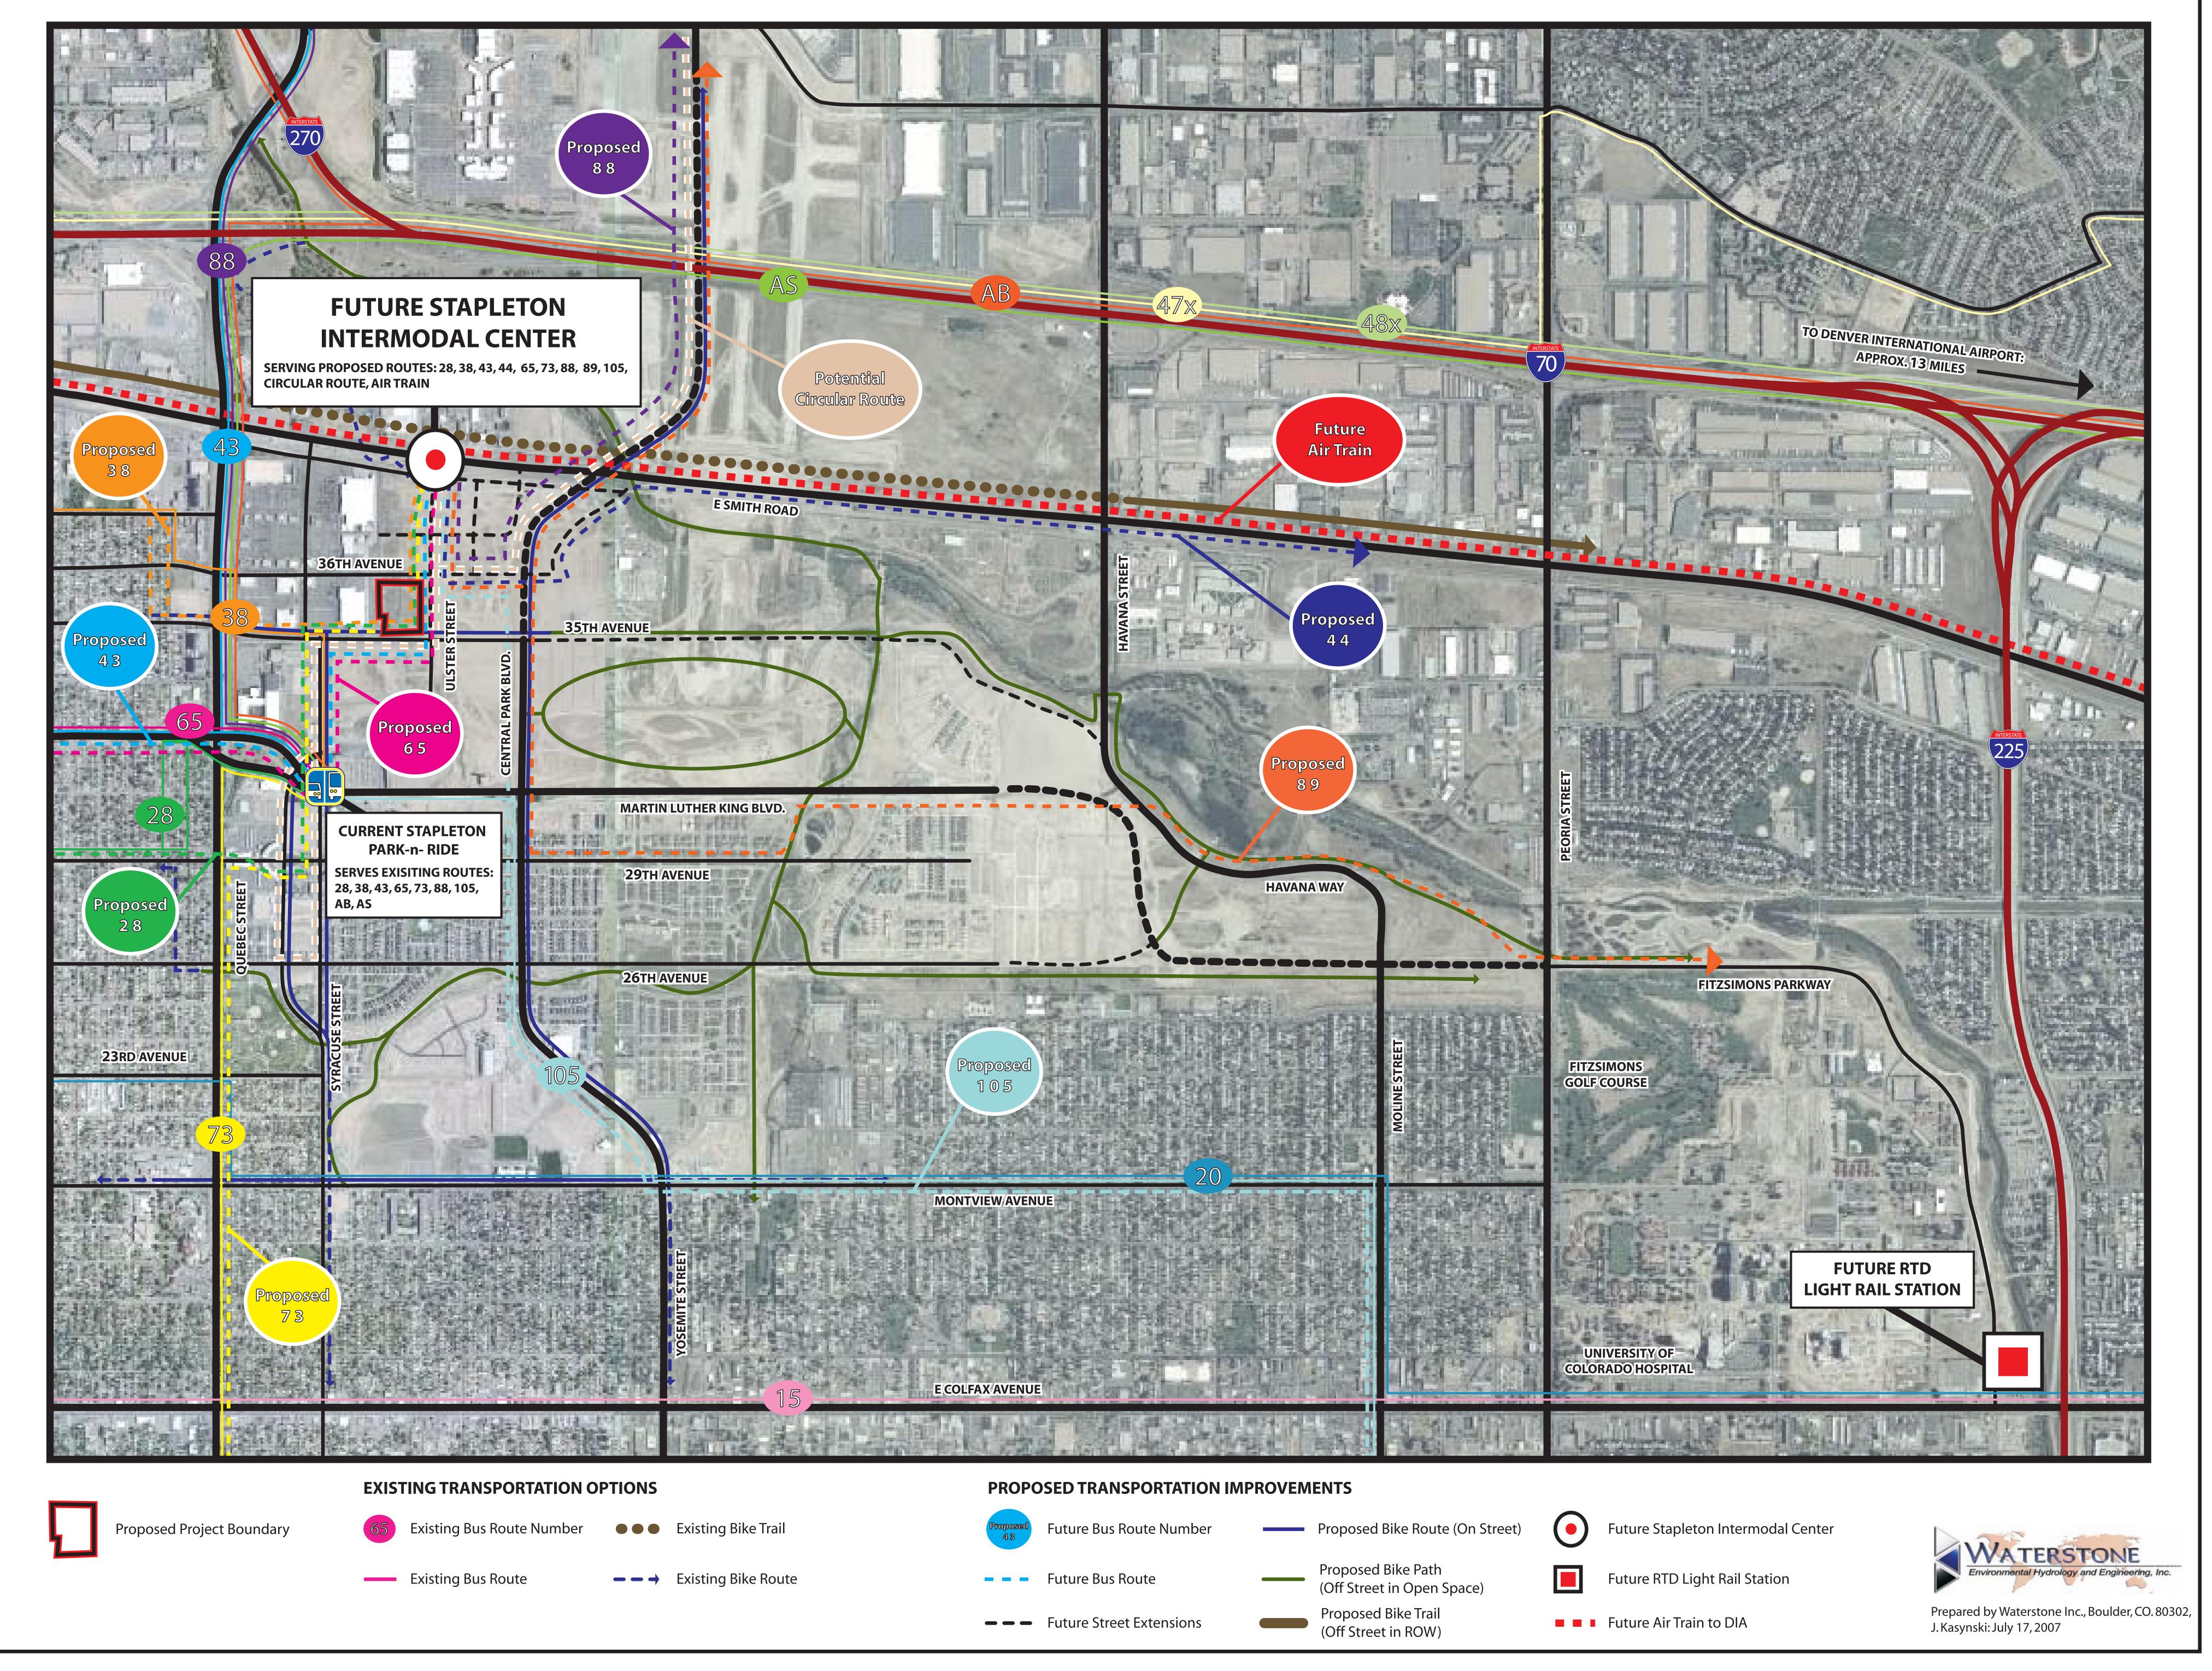

# PROPOSED TRANSPORTATION IMPROVEMENTS

Future Stapleton Intermodal Center

Proposed Bus Stop Surrounding Project Area

Proposed Bike Route (On-Street) Proposed Bike Trail (Off-Street)

Prepared by Waterstone Inc., Boulder, CO. 80302, J. Kasynski: July 6, 2007

# Traffic and Transportation

- Accessibility to alternative transportation, including RTD and bike paths
- Accessibility to nearby community features and retail development