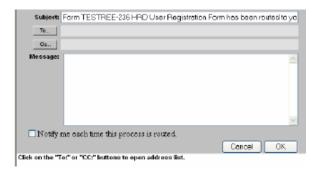

- ✓ Submit the saved form to your administrative contact by selecting the 'Route' function at the top of the form. See the list of 'Routing' contacts below. The routing screen, shown below, is displayed.
- ✓ Select To on the routing screen and select your administrative contact's name. Complete the message section and select OK when you are ready to submit.