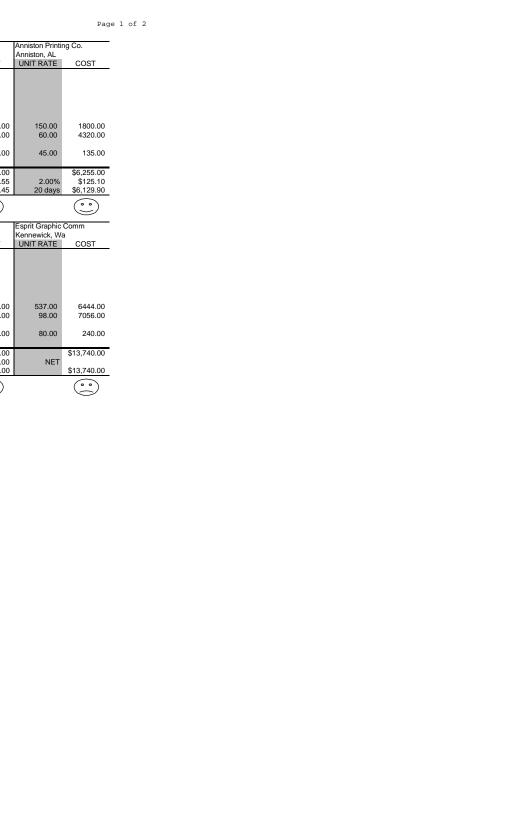

PROGRAM NO. 3008-S TERM: April 1, 2003 THROUGH March 31, 2004

|        | AM NO. 3008-S TERM: April 1, 2003 THF<br>pecial Forces Cards | OUGH M | arch 31, 2004    |            |               |             |                  |            |
|--------|--------------------------------------------------------------|--------|------------------|------------|---------------|-------------|------------------|------------|
|        |                                                              | BASIS  | Alabama Press    |            | Allen Wayne L | TD          | Anniston Printin | ıg Co.     |
| ITEM N | NO. & DESCRIPTION                                            | OF     | Birmingham, Al   |            | Chantilly, VA |             | Anniston, AL     |            |
|        |                                                              | AWARD  | UNIT RATE        | COST       | UNIT RATE     | COST        | UNIT RATE        | COST       |
| I. CON | IPLETE PRODUCT:                                              |        |                  |            |               |             |                  |            |
| (a)    | Print face in four color process;                            |        |                  |            |               |             |                  |            |
|        | back prints in black; sort and                               |        |                  |            |               |             |                  |            |
|        | band, per 1,000 cards.                                       |        |                  |            |               |             |                  |            |
|        | (1) Makeready/Setup                                          |        | 53.40            | 640.80     | 1680.00       | 20160.00    | 150.00           | 1800.00    |
|        | (2) Running-per 1000 cards                                   | 72     | 83.50            | 6012.00    | 68.00         | 4896.00     | 60.00            | 4320.00    |
| (b)    | Computer time work, per hour                                 | 3      | 60.00            | 180.00     | 65.00         | 195.00      | 45.00            | 135.00     |
|        | CONTRACTOR TOTALS                                            |        |                  | \$6,832.80 |               | \$25,251.00 |                  | \$6,255.00 |
|        | DISCOUNT                                                     |        | NET              |            | 5.00%         | \$1,262.55  | 2.00%            | \$125.10   |
|        | DISCOUNTED TOTALS                                            |        |                  | \$6,832.80 | 20 days       | \$23,988.45 | 20 days          | \$6,129.90 |
|        |                                                              |        |                  | ••         |               | ••          |                  | •••        |
|        |                                                              | BASIS  | Corigraphics, Ir | nc.        | Eagle Press   |             | Esprit Graphic   |            |
| ITEM N | NO. & DESCRIPTION                                            | OF     | Troy, OH         |            | Redmond, WA   |             | Kennewick, Wa    | 1          |
|        |                                                              | AWARD  | UNIT RATE        | COST       | UNIT RATE     | COST        | UNIT RATE        | COST       |
|        | •                                                            |        |                  | -          |               |             |                  |            |

|        |                                                                                               | BASIS | Corigraphics, In | nc.        | Eagle Press |             | Esprit Graphic |             |
|--------|-----------------------------------------------------------------------------------------------|-------|------------------|------------|-------------|-------------|----------------|-------------|
| ITEM I | ITEM NO. & DESCRIPTION                                                                        |       | Troy, OH         |            | Redmond, WA |             | Kennewick, Wa  | a           |
|        |                                                                                               | AWARD | UNIT RATE        | COST       | UNIT RATE   | COST        | UNIT RATE      | COST        |
| I. COM | MPLETE PRODUCT:                                                                               |       |                  |            |             |             |                |             |
| (a)    | Print face in four color process;<br>back prints in black; sort and<br>band, per 1,000 cards. |       |                  |            |             |             |                |             |
|        | (1) Makeready/Setup                                                                           | . 12  | 280.00           | 3360.00    | 125.00      | 1500.00     | 537.00         | 6444.00     |
|        | (2) Running-per 1000 cards                                                                    |       | 78.50            | 5652.00    | 187.50      | 13500.00    | 98.00          | 7056.00     |
| (b)    | Computer time work, per hour                                                                  | . 3   | 35.00            | 105.00     | 50.00       | 150.00      | 80.00          | 240.00      |
|        | CONTRACTOR TOTALS                                                                             |       |                  | \$9,117.00 |             | \$15,150.00 |                | \$13,740.00 |
|        | DISCOUNT                                                                                      |       | 2.00%            | \$182.34   | 2.00%       | \$303.00    | NET            |             |
|        | DISCOUNTED TOTALS                                                                             |       | 20 days          | \$8,934.66 | 20 days     | \$14,847.00 |                | \$13,740.00 |
|        |                                                                                               |       |                  |            |             |             |                |             |