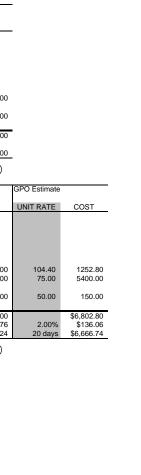

|                           |                                                                                               | BASIS       | Swifty Printing |               | Tamms Litho |                  | Techna-Graph | ics         | GPO Estimate |            |
|---------------------------|-----------------------------------------------------------------------------------------------|-------------|-----------------|---------------|-------------|------------------|--------------|-------------|--------------|------------|
| ITEM NO. & DESCRIPTION OF |                                                                                               | Seattle, WA |                 | Cedarbury, WI |             | Nesquehoning, PA |              |             |              |            |
|                           |                                                                                               | AWARD       | UNIT RATE       | COST          | UNIT RATE   | COST             | UNIT RATE    | COST        | UNIT RATE    | COST       |
| I. COMPLETE PRODUCT:      |                                                                                               |             |                 |               |             |                  |              |             |              |            |
| (a)                       | Print face in four color process;<br>back prints in black; sort and<br>band, per 1,000 cards. |             |                 |               |             |                  |              |             |              |            |
|                           | (1) Makeready/Setup                                                                           | . 12        | 120.00          | 1440.00       | 546.00      | 6552.00          | 868.00       | 10416.00    | 104.40       | 1252.80    |
|                           | (2) Running-per 1000 cards                                                                    | 72          | 140.50          | 10116.00      | 106.00      | 7632.00          | 115.00       | 8280.00     | 75.00        | 5400.00    |
| (b)                       | Computer time work, per hour                                                                  | 3           | 25.00           | 75.00         | 75.00       | 225.00           | 60.00        | 180.00      | 50.00        | 150.00     |
|                           | CONTRACTOR TOTALS                                                                             |             |                 | \$11,631.00   |             | \$14,409.00      |              | \$18,876.00 |              | \$6,802.80 |
|                           | DISCOUNT                                                                                      |             | NET             |               | 5.00%       | \$720.45         | 1.00%        | \$188.76    | 2.00%        | \$136.06   |
|                           | DISCOUNTED TOTALS                                                                             |             |                 | \$11,631.00   | 20 days     | \$13,688.55      | 20 days      | \$18,687.24 | 20 days      | \$6,666.74 |