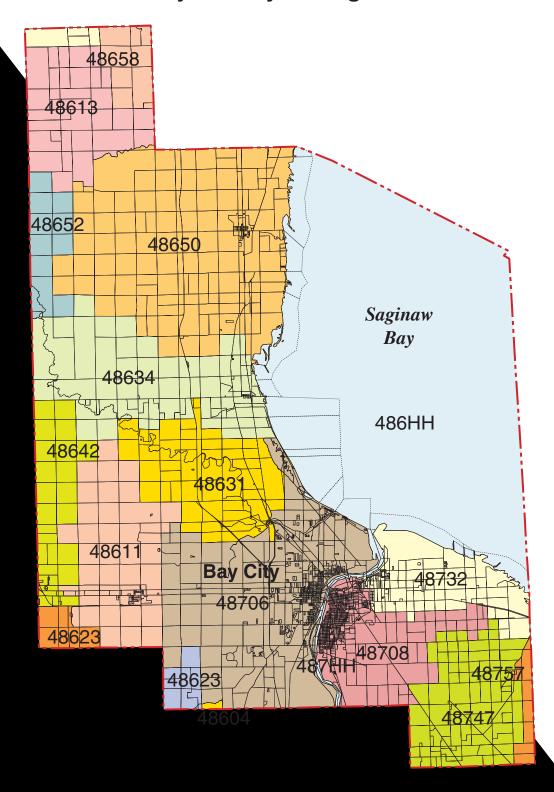

## ZIP Code Tabulation Areas For Census 2000

## State Data Center/Business and Industry Data Center Annual Conference

**Andrew Flora** 

**TIGER Operations Branch Geography Division** 

USCENSUSBUREAU

Helping You Make Informed Decisions

# ZIP Code Tabulations Areas (ZCTAs<sup>TM</sup>)

.... are generalized area representations of United States Postal Service ZIP Codes developed by the U.S. Census Bureau for tabulating statistical data.

ZCTA™ is a trademark of the U.S. Census Bureau

# Census 2000 ZIP Code Tabulation Areas Bay County Michigan





## **ZCTAs**

mare distinct from other area representations of ZIP Codes because they reflect address locations and ZIP Codes collected or verified during Census 2000 field operations.

#### **ZCTAs**

.... are distinct from statistical areas such as census tracts because they are not stable over time and they are computer delineated using addresses rather than formally delineated before the census.

## Census 2000 ZCTAs!

Reflect the universe of ZIP Codes as of

January 1, 2000.

## Requirements for Building ZCTAs

- Assign a ZCTA code to all areas
- Follow census block boundaries
- Assign a single ZCTA code to each block
- Use address ZIP Codes from MAF
- Match true ZIP Codes as closely as possible

## **ZCTA Codes**

- Represent the majority ZIP Code of the addresses in a census blo