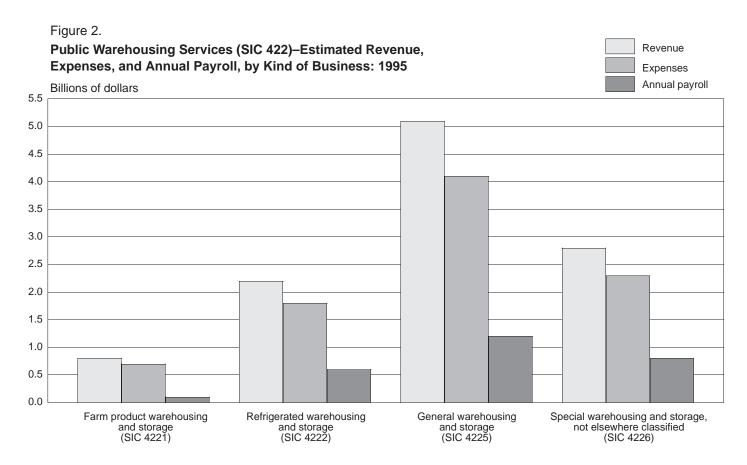

public warehousing services (SIC 422) increased 10.4 percent from 1994 to \$10.9 billion. Total operating expenses rose 10.3 percent to \$9.1 billion. Annual payroll was up 10 percent to 2.8 billion and represented more than 30 percent of the warehousing industry's total operating expenses.

More than 46 percent of all public warehousing services revenue (SIC 422) was from general warehousing and storage (SIC 4225). Revenue from refrigerated warehousing and storage (SIC 4222) increased 15.3 percent to \$2.3 billion. It accounted for more than 20 percent of the warehousing industry's total operating revenue in 1995. Total operating revenue in 1995 for farm product warehousing and storage (SIC 4221) represents approximately 7.1 percent of the warehousing industry's total operating revenue.



Note: See appendix A, table A-7 for estimated measures of sampling variability (coefficients of variation). Estimates are not adjusted for price changes. Expenses include annual payroll.

Source: U.S. Bureau of the Census, Motor Freight Transportation and Warehousing Survey: 1995

Table 7. Public Warehousing Services (SIC 422)—Estimated Operating Revenue and Expenses, by Kind of Business: 1991 Through 1995

|                                                        |                                            |                                           |                                           |                                                                                                       |                                | O                                   |