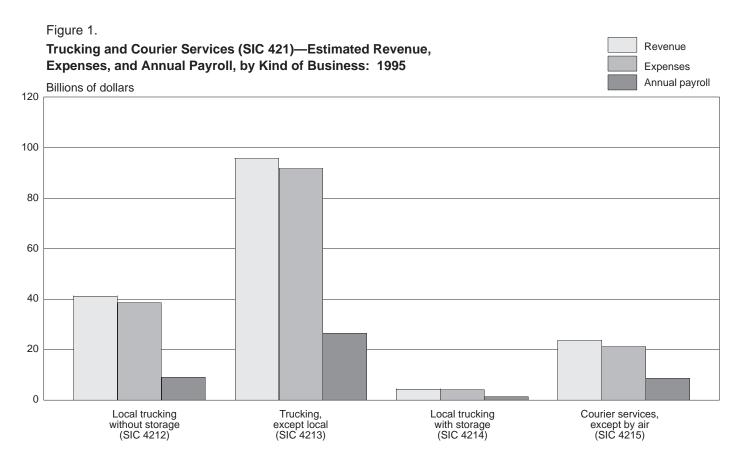

#### **Summary of Data**

Total operating revenue in 1995 for the for-hire trucking and courier services industry (excluding air courier services) was estimated at \$165.3 billion, up 4.7 percent from 1994. Long-distance trucking, which accounted for more than 74 percent of all motor carrier revenue, was up 4.4 percent from 1994. Local trucking revenue rose 5 percent from 1994 to approximately \$40.1 billion in 1995. Truckload shipments accounted for approximately 63 percent of motor carrier revenue in 1995 and increased 4.4 percent from 1994.

Approximately 47 percent of motor carrier revenue came from transporting manufactured products, such as furniture, hardware, glass products, textiles and apparel, and the delivery of small packages. Revenue in 1995 from the transport of household goods rose 11.4 percent from 1994.

Total operating expenses were estimated at \$155.9 billion in 1995, up 5.4 percent from 1994. Annual payroll accounted for nearly 30 percent of all trucking expenses, totaling \$46.5 billion for 1995. Purchased transportation rose 3.6 percent from 1994, while the cost of purchased fuels rose 5.5 percent.

Total operating revenue for long-distance trucking, SIC 4213, rose 4.2 percent from 1994 to approximately \$96 billion in 1995. Total operating expenses were estimated at \$91.9 billion in 1995 and were up 5.5 percent over 1994. Annual payroll accounted for nearly 29 percent of the industry's expenses in 1995 and was up 7.8 percent from 1994.