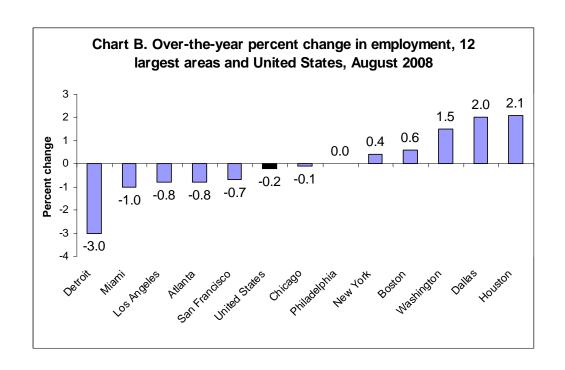

## **Employment in the 12 Largest Areas**

The Atlanta-Sandy Springs-Marietta area was 1 of the nation's 12 largest metropolitan statistical areas in August 2008. Six of these 12 areas experienced over-the-year job losses, 5 at a rate surpassing the national average (-0.2 percent). Detroit-Warren-Livonia suffered the sharpest over-the-year decline, down 3.0 percent. Employment in Miami-Fort Lauderdale-Pompano Beach retreated by 1.0 percent. Atlanta-Sandy Springs-Marietta and Los Angeles-Long Beach-Santa Ana reported losses of 0.8 percent, followed closely by San Francisco-Oakland-Fremont, down 0.7 percent. Chicago-Naperville-Joliet (-0.1 percent) was the only area to lose jobs at a slower-than-average pace.

To put this loss of jobs in historical perspective, the last 12-month period when at least half of the largest areas reported job declines was February 2004, when many areas were still emerging from the 2001 recession.

Houston and Dallas led the large areas with job growth of 2.1 and 2.0 percent, respectively, while Washington-Arlington-Alexandria followed with an increase of 1.5 percent. Boston-Cambridge-Quincy and New York posted smaller gains of 0.6 and 0.4 percent, respectively. In Philadelphia-Camden-Wilmington, employment remained virtually unchanged. (See chart B.)

Detroit, the area with the largest percentage decline in employment in August 2008, also lost the most jobs, 58,900. Los Angeles followed with job losses of 43,400. Dallas, the area with the second fastest growth rate in August 2008, added the largest number of jobs over-the-year 59,800, followed by Houston at 53,400, then Washington, with 44,600.