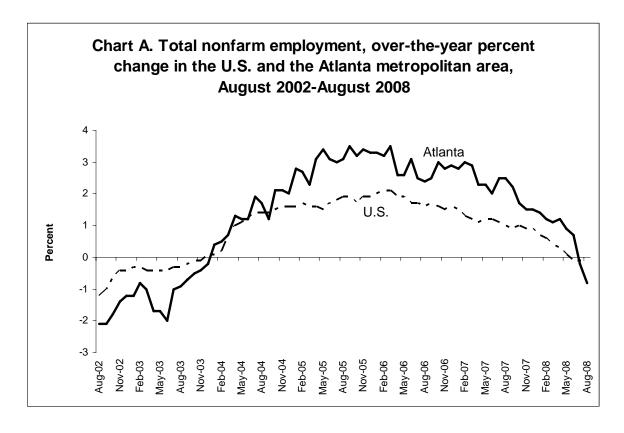

# August 2008 Job Count for the Atlanta Area Declines by 20,100 Over the Year

Total nonfarm employment for the Atlanta-Sandy Springs-Marietta Metropolitan Statistical Area stood at 2,449,800 in August 2008, 20,100 below its year-ago level, the Bureau of Labor Statistics of the U.S. Department of Labor reported today. The 0.8 percent rate of job loss in the Atlanta metropolitan area exceeded the 0.2-percent national decrease in jobs from August 2007 to August 2008. Regional Commissioner Janet S. Rankin noted that this was the second month of over-the-year declines for the area. (See chart A and table 1. All data in this release are not seasonally adjusted; accordingly, over-the-year analysis is used throughout.)