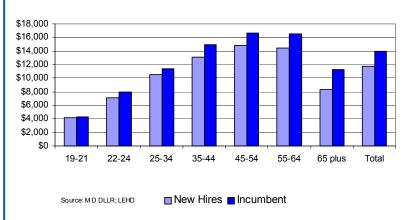

### **Quarterly Earnings in Research Services**

## Background

 Research services one of highest paying industries in MD

#### Value Added from LEHD

- Clear differences by age of worker
- Some evidence of demand pressure, because new hires make almost as much as incumbents
- Useful benchmark in hiring
- Useful benchmark for reviewing wage-setting strategies.