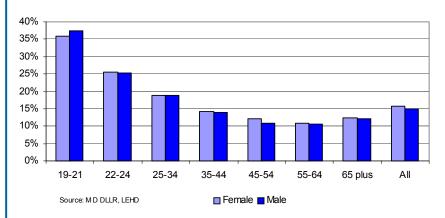

#### Turnover in Health Services in Montgomery County, MD

## Background

- Turnover is key indicator of service quality in health services
- High turnover is costly

#### Value Added from LEHD

- Local turnover information
- Marked differences by age (not sex)
- Relatively current (2001 data)