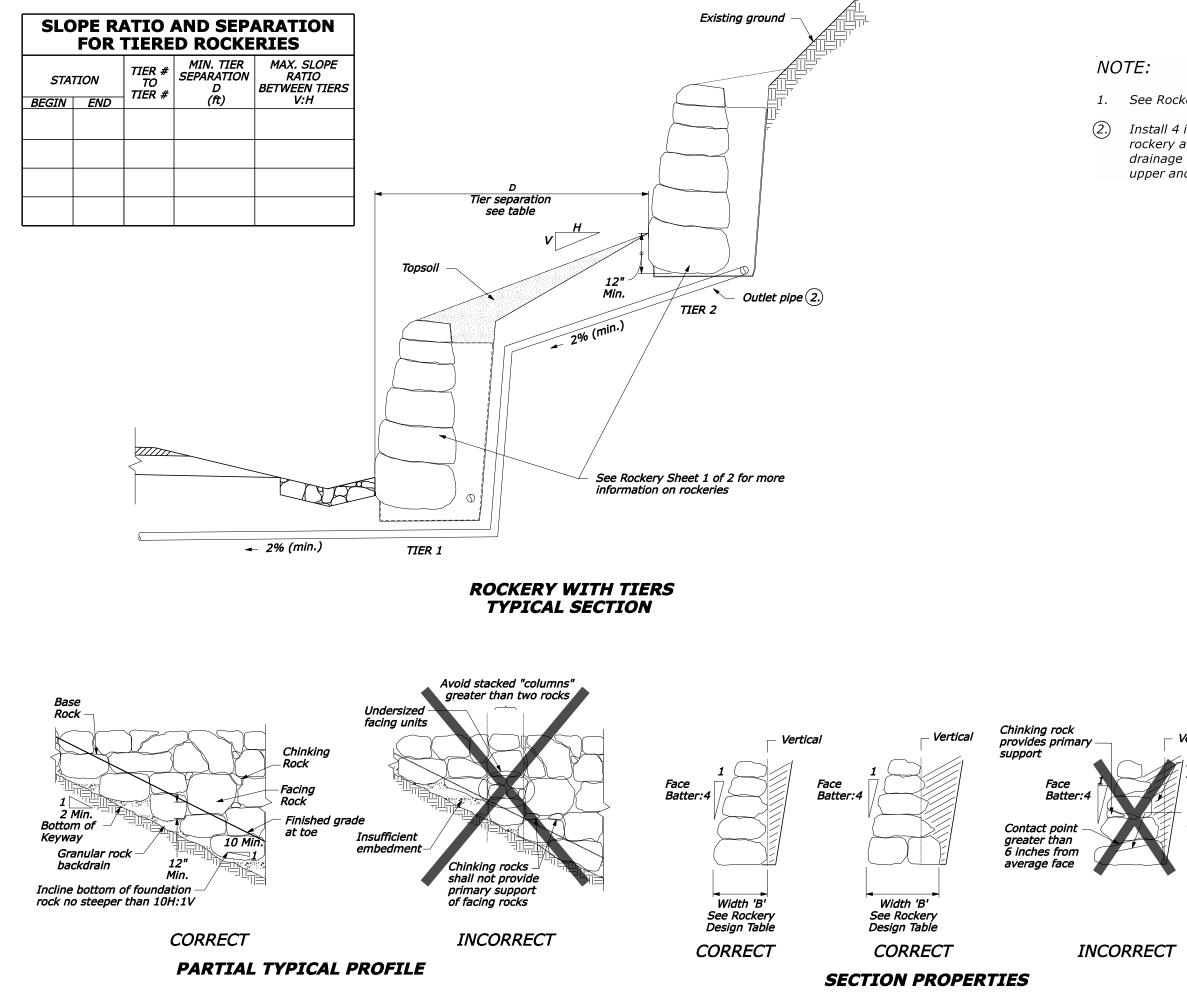

| REG | STATE | PROJECT | SHEET<br>NO. | TOTAL<br>SHEETS |
|-----|-------|---------|--------------|-----------------|
| ?   | ?     |         |              |                 |

- 1. See Rockery Sheet 1 of 2.
- Install 4 inch diameter solid outlet pipe at low points in the rockery and at 100 feet (max.) spacing. Do not connect to drainage system for lower tier. Drainage systems for the upper and lower tiers outlet independently.