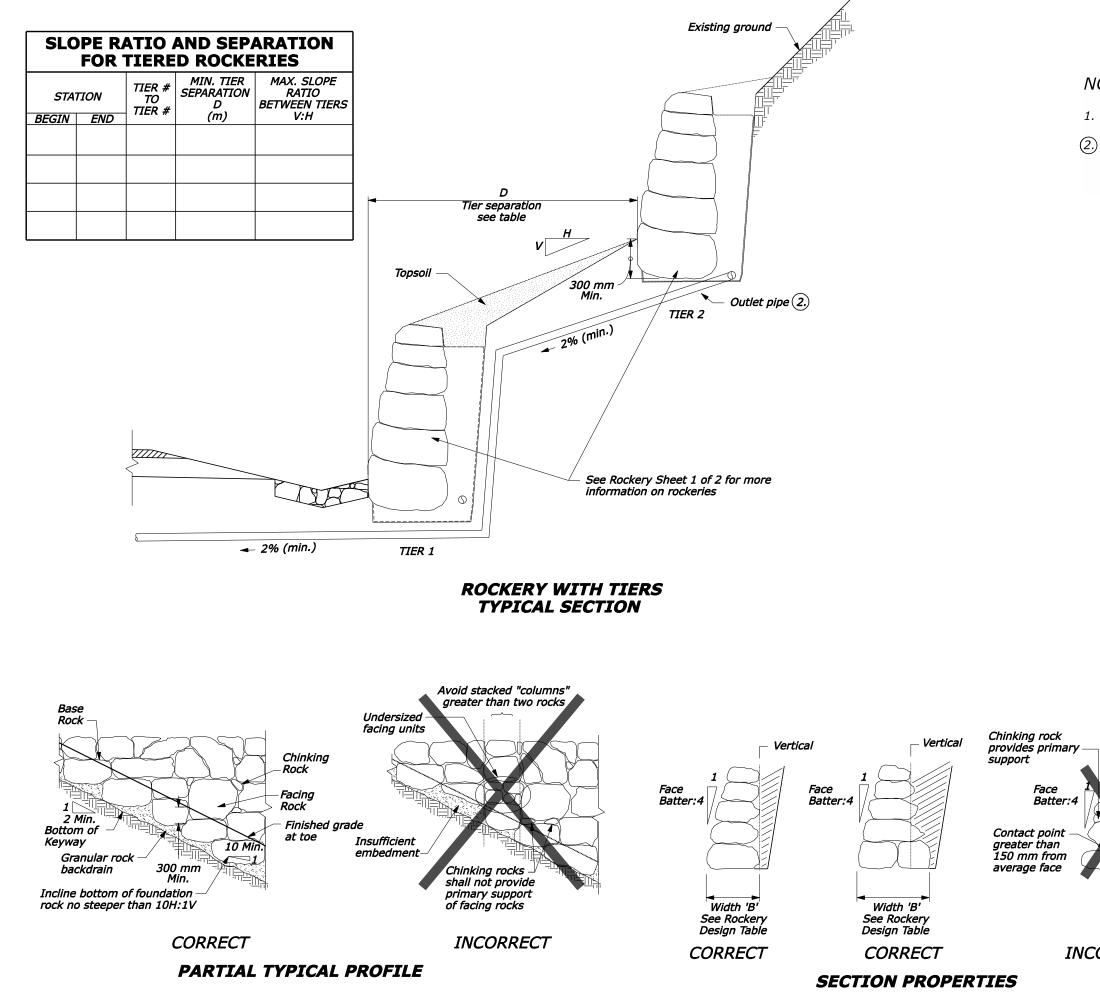

## NOTE:

- 1. See Rockery Sheet 1 of 2.
- .) Install 4 inch diameter solid outlet pipe at low points in the rockery and at 100 feet (max.) spacing. Do not connect to drainage system for lower tier. Drainage systems for the upper and lower tiers outlet independently.

Vertical

Insufficient section width

*Top of rock slope toward face* 

INCORRECT

U.S. DEPARTMENT OF TRANSPORTATION FEDERAL HIGHWAY ADMINISTRATION CENTRAL FEDERAL LANDS HIGHWAY DIVISION METRIC SPECIAL

ROCKERY