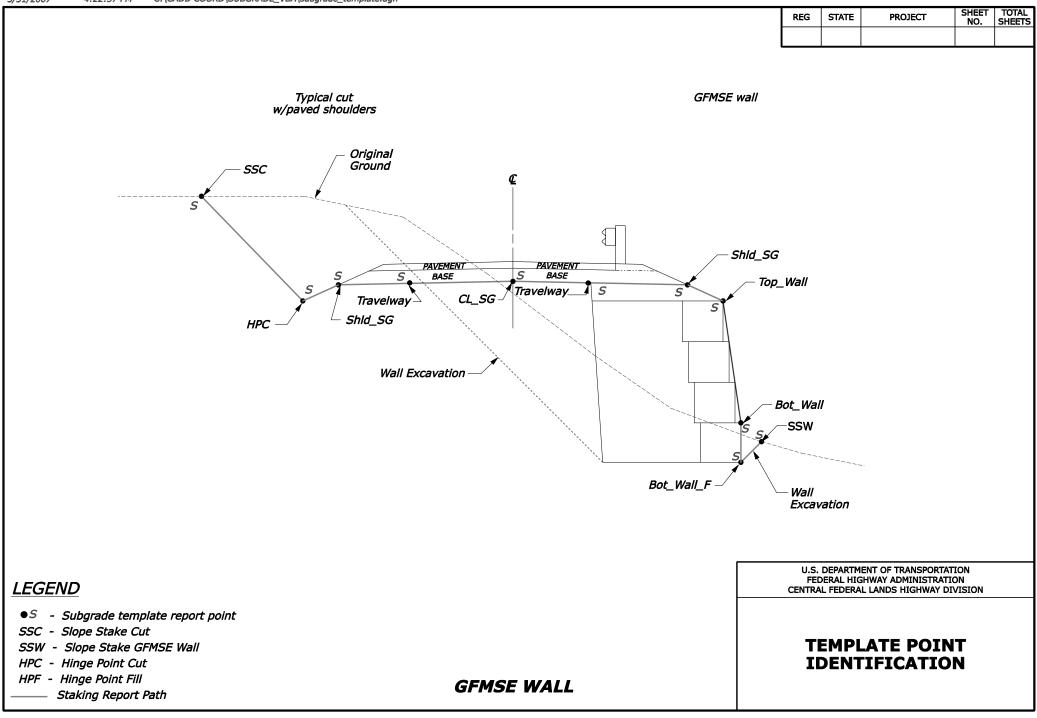

| 11/8/2000 11:51:50 AM N. (CPL-DF1 (Subgrade_template.dg)  | REG         | STATE     | PROJECT            | SHEET<br>NO. | TOTAL<br>SHEETS |
|-----------------------------------------------------------|-------------|-----------|--------------------|--------------|-----------------|
|                                                           |             |           |                    | NO.          | SHEETS          |
|                                                           |             |           |                    |              |                 |
|                                                           |             |           |                    |              |                 |
|                                                           |             |           |                    |              |                 |
| R                                                         |             |           |                    |              |                 |
| H H                                                       |             |           |                    |              |                 |
|                                                           |             |           |                    |              |                 |
|                                                           |             |           |                    |              |                 |
| 5 5                                                       |             |           |                    |              |                 |
| SSN                                                       |             |           |                    |              |                 |
|                                                           |             |           |                    |              |                 |
|                                                           |             |           |                    |              |                 |
|                                                           |             |           |                    |              |                 |
| Wall<br>Excavation Wall                                   |             |           |                    |              |                 |
|                                                           |             |           |                    |              |                 |
| Bot_Wall_F                                                |             |           |                    |              |                 |
| Bot Wall B                                                |             |           |                    |              |                 |
| DOL_Wall_D                                                |             |           |                    |              |                 |
| Star Travelway CL_SG S<br>SSS Shid_SG Travelway SSG SSG S |             |           |                    |              |                 |
| Bot_Foot_BCurb_SG                                         |             |           |                    |              |                 |
| Bot_Foot_F                                                |             |           |                    |              |                 |
|                                                           |             |           |                    |              |                 |
|                                                           |             |           |                    |              |                 |
|                                                           |             |           |                    |              |                 |
|                                                           |             |           |                    |              |                 |
|                                                           |             |           |                    |              |                 |
|                                                           | U.S         | . DEPARTM | ENT OF TRANSPORTAT | ION          |                 |
| LEGEND                                                    | FE<br>CENTR | AL FEDERA | SHWAY ADMINISTRATI | VISION       |                 |
| ●S - Subgrade template report point                       |             |           |                    |              |                 |
| SSN - Slope Stake Soil Nail Wall                          | _           | -         |                    |              |                 |
| SSG - Slope Stake Guard Wall                              |             |           | ATE POIN           |              |                 |
| HPC - Hinge Point Cut<br>HPF - Hinge Point Fill           | L           | VENI      | IFICATIO           |              |                 |
| Soil NAIL AND GUARD WALLS Soil NAIL AND GUARD WALLS       |             |           |                    |              |                 |
|                                                           |             |           |                    |              |                 |