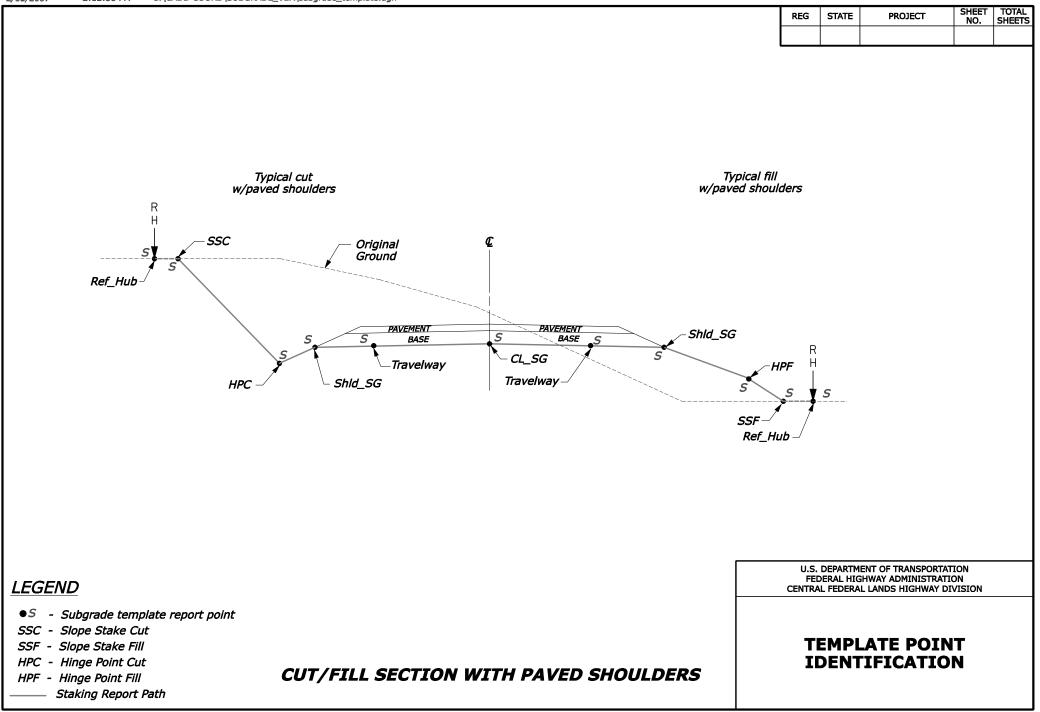

| 11/8/2000 11:51:50 AM N. (CPL-DF1 (Subgrade_template.dg)  | REG         | STATE     | PROJECT            | SHEET<br>NO. | TOTAL<br>SHEETS |
|-----------------------------------------------------------|-------------|-----------|--------------------|--------------|-----------------|
|                                                           |             |           |                    | NO.          | SHEETS          |
|                                                           |             |           |                    |              |                 |
|                                                           |             |           |                    |              |                 |
|                                                           |             |           |                    |              |                 |
| R                                                         |             |           |                    |              |                 |
| H H                                                       |             |           |                    |              |                 |
|                                                           |             |           |                    |              |                 |
|                                                           |             |           |                    |              |                 |
| 5 5                                                       |             |           |                    |              |                 |
| SSN                                                       |             |           |                    |              |                 |
|                                                           |             |           |                    |              |                 |
|                                                           |             |           |                    |              |                 |
|                                                           |             |           |                    |              |                 |
| Wall<br>Excavation Wall                                   |             |           |                    |              |                 |
|                                                           |             |           |                    |              |                 |
| Bot_Wall_F                                                |             |           |                    |              |                 |
| Bot Wall B                                                |             |           |                    |              |                 |
| DOL_Wall_D                                                |             |           |                    |              |                 |
| Star Travelway CL_SG S<br>SSS Shid_SG Travelway SSG SSG S |             |           |                    |              |                 |
| Bot_Foot_BCurb_SG                                         |             |           |                    |              |                 |
| Bot_Foot_F                                                |             |           |                    |              |                 |
|                                                           |             |           |                    |              |                 |
|                                                           |             |           |                    |              |                 |
|                                                           |             |           |                    |              |                 |
|                                                           |             |           |                    |              |                 |
|                                                           |             |           |                    |              |                 |
|                                                           | U.S         | . DEPARTM | ENT OF TRANSPORTAT | ION          |                 |
| LEGEND                                                    | FE<br>CENTR | AL FEDERA | SHWAY ADMINISTRATI | VISION       |                 |
| ●S - Subgrade template report point                       |             |           |                    |              |                 |
| SSN - Slope Stake Soil Nail Wall                          | _           | -         |                    |              |                 |
| SSG - Slope Stake Guard Wall                              |             |           | ATE POIN           |              |                 |
| HPC - Hinge Point Cut<br>HPF - Hinge Point Fill           | L           | VENI      | IFICATIO           |              |                 |
| Soil NAIL AND GUARD WALLS Soil NAIL AND GUARD WALLS       |             |           |                    |              |                 |
|                                                           |             |           |                    |              |                 |