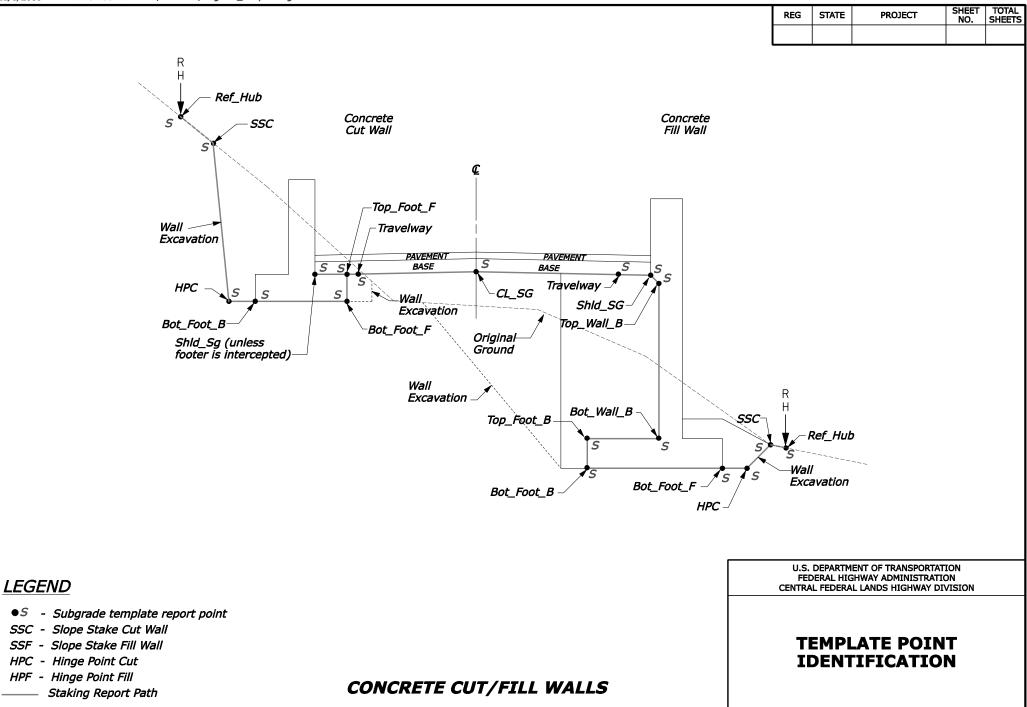

| 11/8/2000 11:51:50 AM N. (CPL-DF1 (Subgrade_template.dg)  | REG         | STATE     | PROJECT            | SHEET<br>NO. | TOTAL<br>SHEETS |
|-----------------------------------------------------------|-------------|-----------|--------------------|--------------|-----------------|
|                                                           |             |           |                    | NO.          | SHEETS          |
|                                                           |             |           |                    |              |                 |
|                                                           |             |           |                    |              |                 |
|                                                           |             |           |                    |              |                 |
| R                                                         |             |           |                    |              |                 |
| H H                                                       |             |           |                    |              |                 |
|                                                           |             |           |                    |              |                 |
|                                                           |             |           |                    |              |                 |
| 5 5                                                       |             |           |                    |              |                 |
| SSN                                                       |             |           |                    |              |                 |
|                                                           |             |           |                    |              |                 |
|                                                           |             |           |                    |              |                 |
|                                                           |             |           |                    |              |                 |
| Wall<br>Excavation Wall                                   |             |           |                    |              |                 |
|                                                           |             |           |                    |              |                 |
| Bot_Wall_F                                                |             |           |                    |              |                 |
| Bot Wall B                                                |             |           |                    |              |                 |
| DOL_Wall_D                                                |             |           |                    |              |                 |
| Star Travelway CL_SG S<br>SSS Shid_SG Travelway SSG SSG S |             |           |                    |              |                 |
| Bot_Foot_BCurb_SG                                         |             |           |                    |              |                 |
| Bot_Foot_F                                                |             |           |                    |              |                 |
|                                                           |             |           |                    |              |                 |
|                                                           |             |           |                    |              |                 |
|                                                           |             |           |                    |              |                 |
|                                                           |             |           |                    |              |                 |
|                                                           |             |           |                    |              |                 |
|                                                           | U.S         | . DEPARTM | ENT OF TRANSPORTAT | ION          |                 |
| LEGEND                                                    | FE<br>CENTR | AL FEDERA | SHWAY ADMINISTRATI | VISION       |                 |
| ●S - Subgrade template report point                       |             |           |                    |              |                 |
| SSN - Slope Stake Soil Nail Wall                          | _           | -         |                    |              |                 |
| SSG - Slope Stake Guard Wall                              |             |           | ATE POIN           |              |                 |
| HPC - Hinge Point Cut<br>HPF - Hinge Point Fill           | L           | VENI      | IFICATIO           |              |                 |
| Soil NAIL AND GUARD WALLS Soil NAIL AND GUARD WALLS       |             |           |                    |              |                 |
|                                                           |             |           |                    |              |                 |