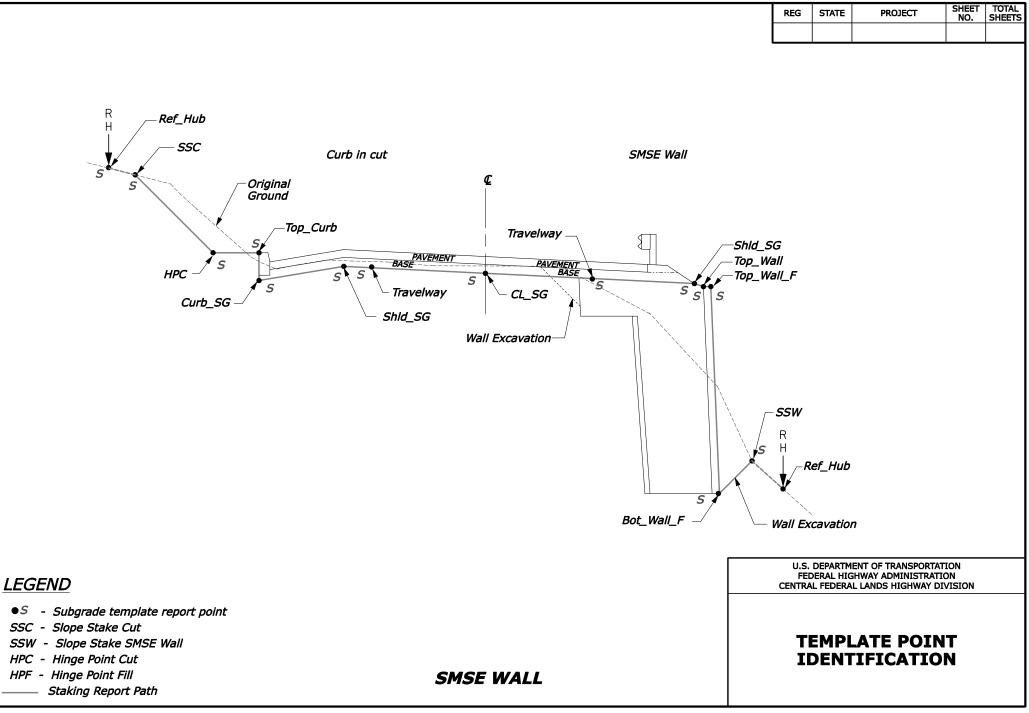

|             |           |                    |              |                 |
| SSN - Slope Stake Soil Nail Wall                          | _           | -         |                    |              |                 |
| SSG - Slope Stake Guard Wall                              |             |           | ATE POIN           |              |                 |
| HPC - Hinge Point Cut<br>HPF - Hinge Point Fill           | L           | VENI      | IFICATIO           |              |                 |
| Soil NAIL AND GUARD WALLS Soil NAIL AND GUARD WALLS       |             |           |                    |              |                 |
|                                                           |             |           |                    |              |                 |