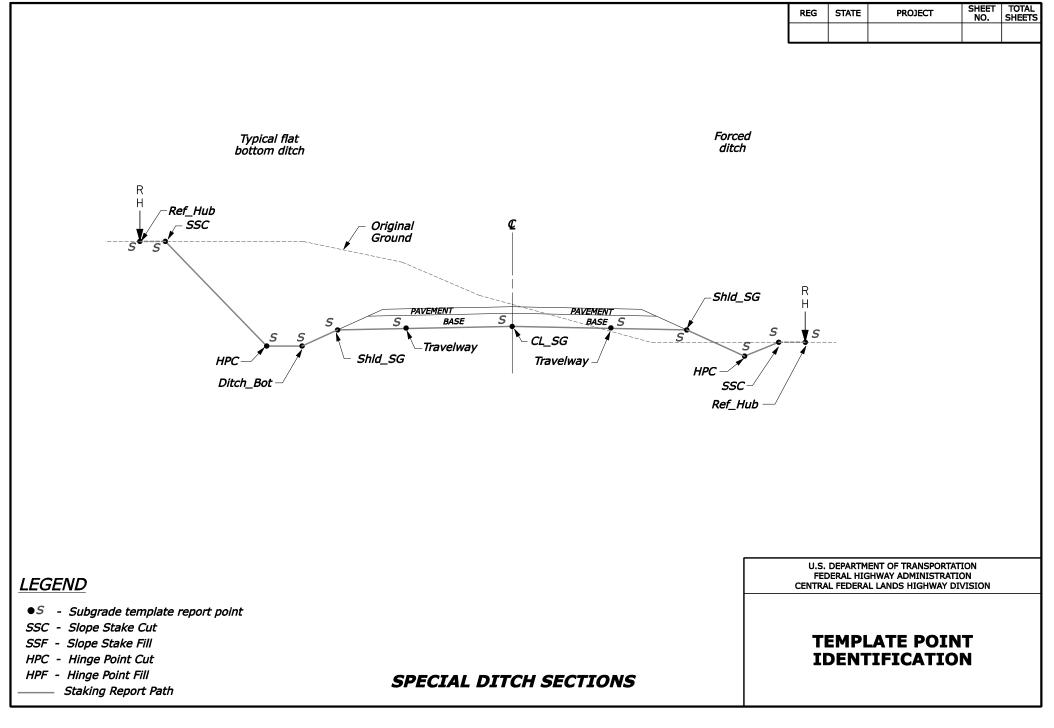

| 11/8/2000 11:51:50 AM N. (CPL-DF1 (Subgrade_template.dg)  | REG         | STATE     | PROJECT            | SHEET<br>NO. | TOTAL<br>SHEETS |
|-----------------------------------------------------------|-------------|-----------|--------------------|--------------|-----------------|
|                                                           |             |           |                    | NO.          | SHEETS          |
|                                                           |             |           |                    |              |                 |
|                                                           |             |           |                    |              |                 |
|                                                           |             |           |                    |              |                 |
| R                                                         |             |           |                    |              |                 |
| H H                                                       |             |           |                    |              |                 |
|                                                           |             |           |                    |              |                 |
|                                                           |             |           |                    |              |                 |
| 5 5                                                       |             |           |                    |              |                 |
| SSN                                                       |             |           |                    |              |                 |
|                                                           |             |           |                    |              |                 |
|                                                           |             |           |                    |              |                 |
|                                                           |             |           |                    |              |                 |
| Wall<br>Excavation Wall                                   |             |           |                    |              |                 |
|                                                           |             |           |                    |              |                 |
| Bot_Wall_F                                                |             |           |                    |              |                 |
| Bot Wall B                                                |             |           |                    |              |                 |
| DOL_Wall_D                                                |             |           |                    |              |                 |
| Star Travelway CL_SG S<br>SSS Shid_SG Travelway SSG SSG S |             |           |                    |              |                 |
| Bot_Foot_BCurb_SG                                         |             |           |                    |              |                 |
| Bot_Foot_F                                                |             |           |                    |              |                 |
|                                                           |             |           |                    |              |                 |
|                                                           |             |           |                    |              |                 |
|                                                           |             |           |                    |              |                 |
|                                                           |             |           |                    |              |                 |
|                                                           |             |           |                    |              |                 |
|                                                           | U.S         | . DEPARTM | ENT OF TRANSPORTAT | ION          |                 |
| LEGEND                                                    | FE<br>CENTR | AL FEDERA | SHWAY ADMINISTRATI | VISION       |                 |
| ●S - Subgrade template report point                       |             |           |                    |              |                 |
| SSN - Slope Stake Soil Nail Wall                          | _           | -         |                    |              |                 |
| SSG - Slope Stake Guard Wall                              |             |           | ATE POIN           |              |                 |
| HPC - Hinge Point Cut<br>HPF - Hinge Point Fill           | L           | VENI      | IFICATIO           |              |                 |
| Soil NAIL AND GUARD WALLS Soil NAIL AND GUARD WALLS       |             |           |                    |              |                 |
|                                                           |             |           |                    |              |                 |