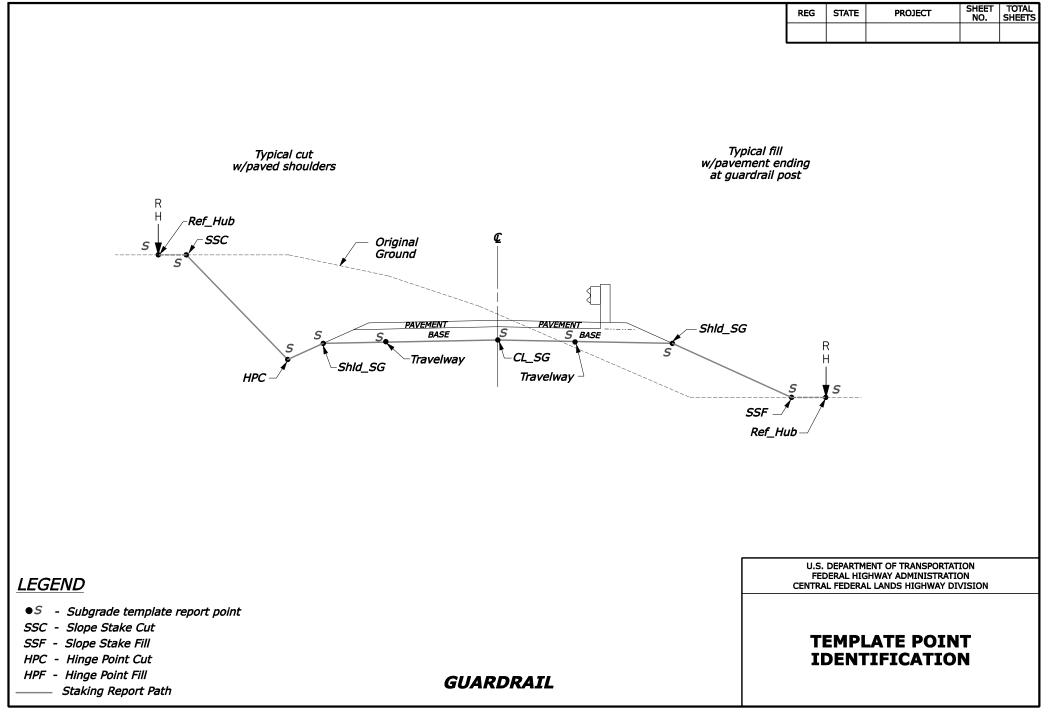

| 11/8/2000 11:51:50 AM N. (CPL-DF1 (Subgrade_template.dg)  | REG         | STATE     | PROJECT            | SHEET<br>NO. | TOTAL<br>SHEETS |
|-----------------------------------------------------------|-------------|-----------|--------------------|--------------|-----------------|
|                                                           |             |           |                    | NO.          | SHEETS          |
|                                                           |             |           |                    |              |                 |
|                                                           |             |           |                    |              |                 |
|                                                           |             |           |                    |              |                 |
| R                                                         |             |           |                    |              |                 |
| H H                                                       |             |           |                    |              |                 |
|                                                           |             |           |                    |              |                 |
|                                                           |             |           |                    |              |                 |
| 5 5                                                       |             |           |                    |              |                 |
| SSN                                                       |             |           |                    |              |                 |
|                                                           |             |           |                    |              |                 |
|                                                           |             |           |                    |              |                 |
|                                                           |             |           |                    |              |                 |
| Wall<br>Excavation Wall                                   |             |           |                    |              |                 |
|                                                           |             |           |                    |              |                 |
| Bot_Wall_F                                                |             |           |                    |              |                 |
| Bot Wall B                                                |             |           |                    |              |                 |
| DOL_Wall_D                                                |             |           |                    |              |                 |
| Star Travelway CL_SG S<br>SSS Shid_SG Travelway SSG SSG S |             |           |                    |              |                 |
| Bot_Foot_BCurb_SG                                         |             |           |                    |              |                 |
| Bot_Foot_F                                                |             |           |                    |              |                 |
|                                                           |             |           |                    |              |                 |
|                                                           |             |           |                    |              |                 |
|                                                           |             |           |                    |              |                 |
|                                                           |             |           |                    |              |                 |
|                                                           |             |           |                    |              |                 |
|                                                           | U.S         | . DEPARTM | ENT OF TRANSPORTAT | ION          |                 |
| LEGEND                                                    | FE<br>CENTR | AL FEDERA | SHWAY ADMINISTRATI | VISION       |                 |
| ●S - Subgrade template report point                       |             |           |                    |              |                 |
| SSN - Slope Stake Soil Nail Wall                          | _           | -         |                    |              |                 |
| SSG - Slope Stake Guard Wall                              |             |           | ATE POIN           |              |                 |
| HPC - Hinge Point Cut<br>HPF - Hinge Point Fill           | L           | VENI      | IFICATIO           |              |                 |
| Soil NAIL AND GUARD WALLS Soil NAIL AND GUARD WALLS       |             |           |                    |              |                 |
|                                                           |             |           |                    |              |                 |