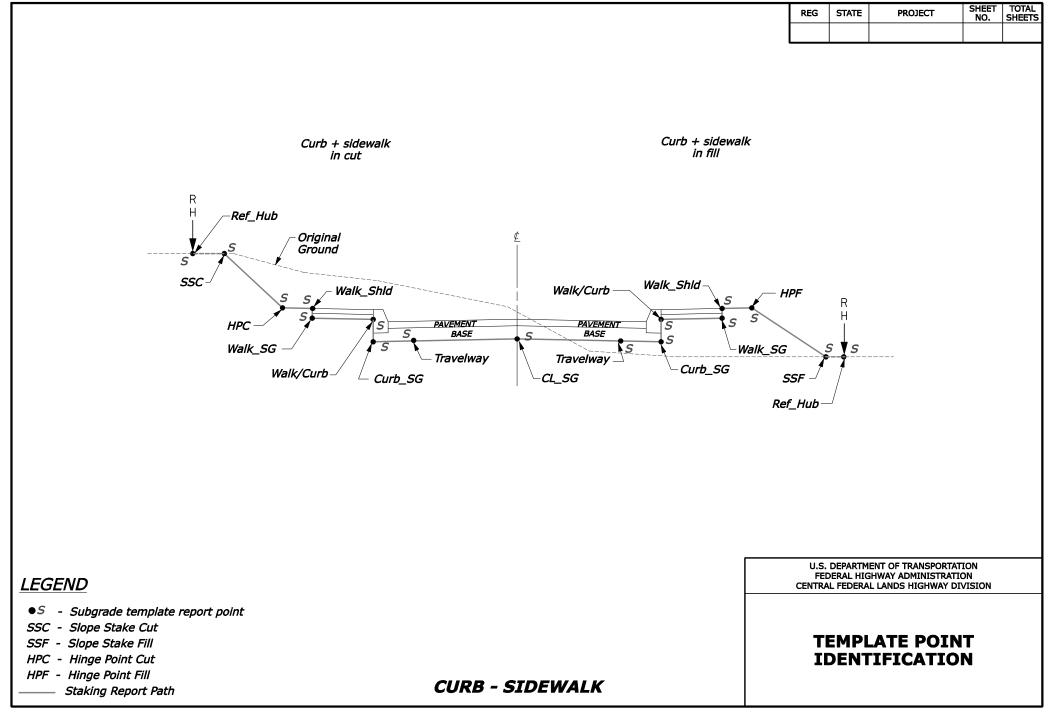

| 11/8/2000 11:51:50 AM N. (CPL-DF1 (Subgrade_template.dg)  | REG         | STATE     | PROJECT            | SHEET<br>NO. | TOTAL<br>SHEETS |
|-----------------------------------------------------------|-------------|-----------|--------------------|--------------|-----------------|
|                                                           |             |           |                    | NO.          | SHEETS          |
|                                                           |             |           |                    |              |                 |
|                                                           |             |           |                    |              |                 |
|                                                           |             |