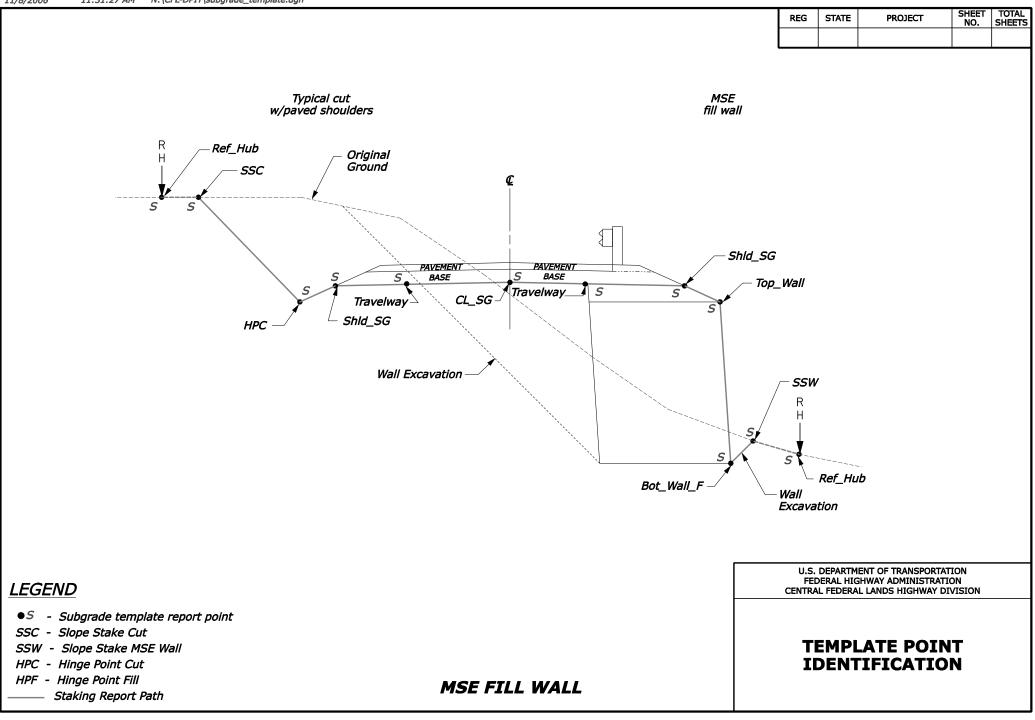

| 11/8/2000 11:51:50 AM N. (CPL-DF1 (Subgrade_template.dg)  | REG         | STATE     | PROJECT            | SHEET<br>NO. | TOTAL<br>SHEETS |
|-----------------------------------------------------------|-------------|-----------|--------------------|--------------|-----------------|
|                                                           |             |           |                    | NO.          | SHEETS          |
|                                                           |             |           |                    |              |                 |
|                                                           |             |           |                    |              |                 |
|                                                           |             |           |                    |              |                 |
| R                                                         |             |           |                    |              |                 |
| H H                                                       |             |           |                    |              |                 |
|                                                           |             |           |                    |              |                 |
|                                                           |             |           |                    |              |                 |
| 5 5                                                       |             |           |                    |              |                 |
| SSN                                                       |             |           |                    |              |                 |
|                                                           |             |           |                    |              |                 |
|                                                           |             |           |                    |              |                 |
|                                                           |             |           |                    |              |                 |
| Wall<br>Excavation Wall                                   |             |           |                    |              |                 |
|                                                           |             |           |                    |              |                 |
| Bot_Wall_F                                                |             |           |                    |              |                 |
| Bot Wall B                                                |             |           |                    |              |                 |
| DOL_Wall_D                                                |             |           |                    |              |                 |
| Star Travelway CL_SG S<br>SSS Shid_SG Travelway SSG SSG S |             |           |                    |              |                 |
| Bot_Foot_BCurb_SG                                         |             |           |                    |              |                 |
| Bot_Foot_F                                                |             |           |                    |              |                 |
|                                                           |             |           |                    |              |                 |
|                                                           |             |           |                    |              |                 |
|                                                           |             |           |                    |              |                 |
|                                                           |             |           |                    |              |                 |
|                                                           |             |           |                    |              |                 |
|                                                           | U.S         | . DEPARTM | ENT OF TRANSPORTAT | ION          |                 |
| LEGEND                                                    | FE<br>CENTR | AL FEDERA | SHWAY ADMINISTRATI | VISION       |                 |
| ●S - Subgrade template report point                       |             |           |                    |              |                 |
| SSN - Slope Stake Soil Nail Wall                          | _           | -         |                    |              |                 |
| SSG - Slope Stake Guard Wall                              |             |           | ATE POIN           |              |                 |
| HPC - Hinge Point Cut<br>HPF - Hinge Point Fill           | L           | VENI      | IFICATIO           |              |                 |
| Soil NAIL AND GUARD WALLS Soil NAIL AND GUARD WALLS       |             |           |                    |              |                 |
|                                                           |             |           |                    |              |                 |