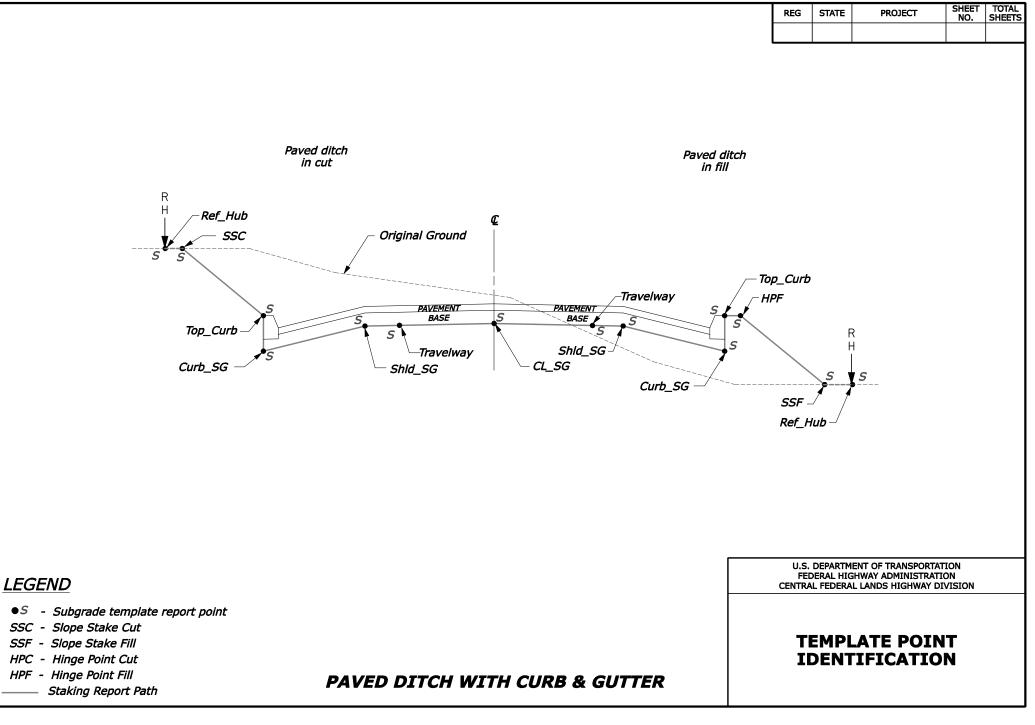

| 11/8/2000 11:51:50 AM N. (CPL-DF1 (Subgrade_template.dg)  | REG         | STATE     | PROJECT            | SHEET<br>NO. | TOTAL<br>SHEETS |
|-----------------------------------------------------------|-------------|-----------|--------------------|--------------|-----------------|
|                                                           |             |           |                    | NO.          | SHEETS          |
|                                                           |             |           |                    |              |                 |
|                                                           |             |           |                    |              |                 |
|                                                           |             |           |                    |              |                 |
| R                                                         |             |           |                    |              |                 |
| H H                                                       |             |           |                    |              |                 |
|                                                           |             |           |                    |              |                 |
|                                                           |             |           |                    |              |                 |
| 5 5                                                       |             |           |                    |              |                 |
| SSN                                                       |             |           |                    |              |                 |
|                                                           |             |           |                    |              |                 |
|                                                           |             |           |                    |              |                 |
|                                                           |             |           |                    |              |                 |
| Wall<br>Excavation Wall                                   |             |           |                    |              |                 |
|                                                           |             |           |                    |              |                 |
| Bot_Wall_F                                                |             |           |                    |              |                 |
| Bot Wall B                                                |             |           |                    |              |                 |
| DOL_Wall_D                                                |             |           |                    |              |                 |
| Star Travelway CL_SG S<br>SSS Shid_SG Travelway SSG SSG S |             |           |                    |              |                 |
| Bot_Foot_BCurb_SG                                         |             |           |                    |              |                 |
| Bot_Foot_F                                                |             |           |                    |              |                 |
|                                                           |             |           |                    |              |                 |
|                                                           |             |           |                    |              |                 |
|                                                           |             |           |                    |              |                 |
|                                                           |             |           |                    |              |                 |
|                                                           |             |           |                    |              |                 |
|                                                           | U.S         | . DEPARTM | ENT OF TRANSPORTAT | ION          |                 |
| LEGEND                                                    | FE<br>CENTR | AL FEDERA | SHWAY ADMINISTRATI | VISION       |                 |
| ●S - Subgrade template report point                       |             |           |                    |              |                 |
| SSN - Slope Stake Soil Nail Wall                          | _           | -         |                    |              |                 |
| SSG - Slope Stake Guard Wall                              |             |           | ATE POIN           |              |                 |
| HPC - Hinge Point Cut<br>HPF - Hinge Point Fill           | L           | VENI      | IFICATIO           |              |                 |
| Soil NAIL AND GUARD WALLS Soil NAIL AND GUARD WALLS       |             |           |                    |              |                 |
|                                                           |             |           |                    |              |                 |