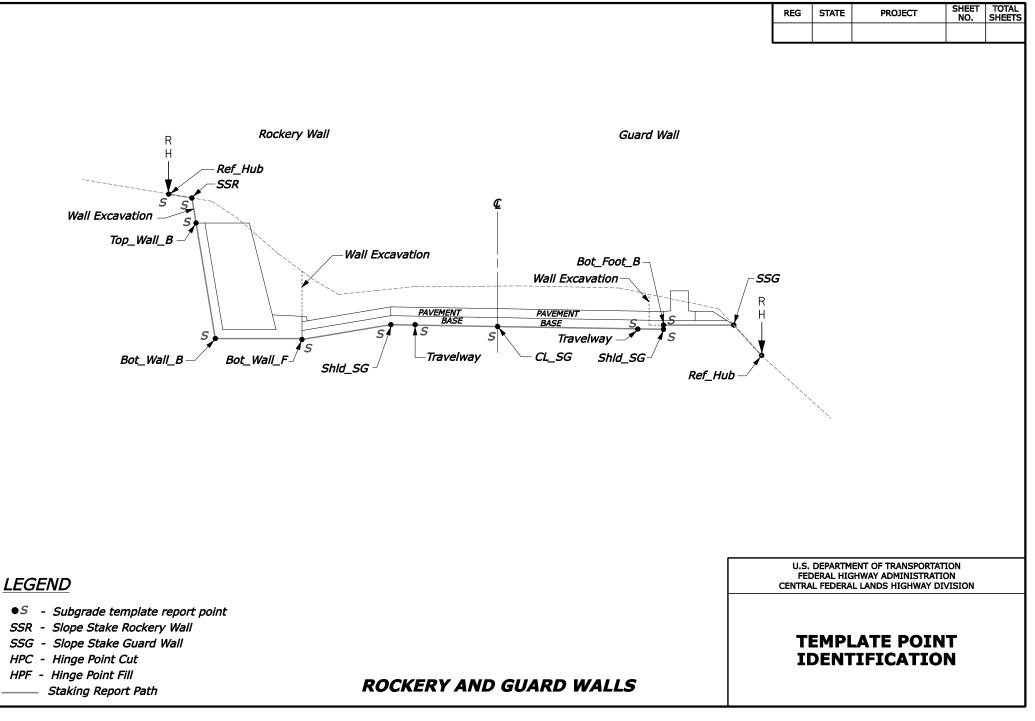

| 11/8/2000 11:51:50 AM N. (CPL-DF1 (Subgrade_template.dg)  | REG         | STATE     | PROJECT            | SHEET<br>NO. | TOTAL<br>SHEETS |
|-----------------------------------------------------------|-------------|-----------|--------------------|--------------|-----------------|
|                                                           |             |           |                    | NO.          | SHEETS          |
|                                                           |             |           |                    |              |                 |
|                                                           |             |           |                    |              |                 |
|                                                           |             |           |