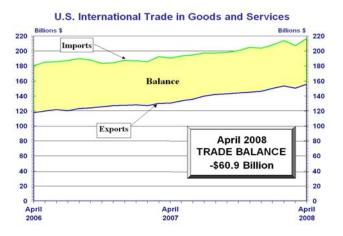

#### U.S. INTERNATIONAL TRADE IN GOODS AND SERVICES April 2008

#### **Goods and Services**

The U.S. Census Bureau and the U.S. Bureau of Economic Analysis, through the Department of Commerce, announced today that total April exports of **\$155.5 billion** and imports of **\$216.4 billion** resulted in a goods and services deficit of **\$60.9 billion**, up from \$56.5 billion in March, revised. April exports were \$5.0 billion more than March exports of \$150.6 billion. April imports were \$9.4 billion more than March imports of \$207.1 billion.

In April, the goods deficit increased \$4.5 billion from March to \$72.9 billion, and the services surplus increased \$0.1 billion to \$12.0 billion. Exports of goods increased \$4.5 billion to \$109.6 billion, and imports of goods increased \$9.1 billion to \$182.5 billion. Exports of services increased \$0.4 billion to \$46.0 billion, and imports of services increased \$0.3 billion to \$34.0 billion.

In April, the goods and services deficit increased \$0.6 billion from April 2007. Exports were up \$25.0 billion, or 19.2 percent, and imports were up \$25.7 billion, or 13.5 percent.