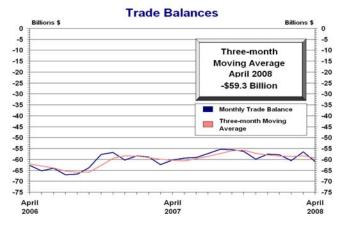

#### **Goods and Services Moving Average**

For the three months ending in April, exports of goods and services averaged \$153.2 billion, while imports of goods and services averaged \$212.5 billion, resulting in an average trade deficit of \$59.3 billion. For the three months ending in March, the average trade

deficit was \$58.3 billion, reflecting average exports of \$151.4 billion and average imports of \$209.7 billion.

NOTE: The three-month moving averages shown in this exhibit are computed by summing the subject month, the two prior months, dividing by three and showing the average at the end month of the period. A moving average is useful in smoothing the volatile trade data so that trends can better be discerned.