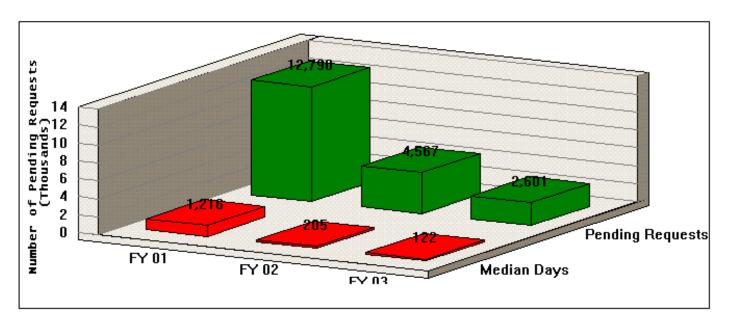

### A. Numbers of Initial Requests.

|              | NUMBER OF REQUESTS<br>PENDING AS OF<br>END OF<br>PRECEDING YEAR <sup>1</sup><br>(A.1.) | NUMBER OF<br>REQUESTS<br>RECEIVED IN<br>CURRENT YEAR<br>(A.2.) | NUMBER OF REQUESTS<br>PROCESSED IN<br>CURRENT YEAR<br>(A.3.) | NUMBER OF<br>REQUESTS<br>PENDING AS OF<br>END OF<br>CURRENT YEAR<br>(A.4.) |
|--------------|----------------------------------------------------------------------------------------|----------------------------------------------------------------|--------------------------------------------------------------|----------------------------------------------------------------------------|
| HQ           | 745                                                                                    | 2354                                                           | 2465                                                         | 634                                                                        |
| REGION<br>1  | 76                                                                                     | 305                                                            | 306                                                          | 75                                                                         |
| REGION<br>2  | 2596                                                                                   | 2245                                                           | 3654                                                         | 1187                                                                       |
| REGION<br>3  | 138                                                                                    | 1768                                                           | 1803                                                         | 103                                                                        |
| REGION<br>4  | 116                                                                                    | 1019                                                           | 1013                                                         | 122                                                                        |
| REGION<br>5  | 123                                                                                    | 1915                                                           | 1917                                                         | 121                                                                        |
| REGION<br>6  | 175                                                                                    | 955                                                            | 965                                                          | 165                                                                        |
| REGION<br>7  | 70                                                                                     | 695                                                            | 713                                                          | 52                                                                         |
| REGION<br>8  | 63                                                                                     | 438                                                            | 452                                                          | 49                                                                         |
| REGION<br>9  | 118                                                                                    | 623                                                            | 694                                                          | 47                                                                         |
| REGION<br>10 | 48                                                                                     | 470                                                            | 472                                                          | 46                                                                         |
| TOTALS       | 4268                                                                                   | 12787                                                          | 14454                                                        | 2601                                                                       |

<sup>&</sup>lt;sup>1</sup> EPA reported **4567 pending requests** at the close of FY 2002. However, we later discovered that many requests from the early 1990's were closed in previous years, but had not been accounted for in our database. This finding was part of our ongoing effort to reduce the Agency's backlog, verify information in our database, and improve our overall methods of tracking and accounting for FOIA/PA requests.

# B. Status of pending requests.

|              | NUMBER OF<br>REQUESTS<br>PENDING AS OF<br>END OF<br>FISCAL YEAR<br>(B.1.) | MEDIAN NUMBER OF<br>DAYS TO PROCESS<br>(B.2.) |
|--------------|---------------------------------------------------------------------------|-----------------------------------------------|
| HQ           | 634                                                                       | 111                                           |
| REGION<br>1  | 75                                                                        | 399                                           |
| REGION<br>2  | 1187                                                                      | 265                                           |
| REGION<br>3  | 103                                                                       | 6                                             |
| REGION<br>4  | 122                                                                       | 15                                            |
| REGION<br>5  | 121                                                                       | 11                                            |
| REGION<br>6  | 165                                                                       | 118                                           |
| REGION<br>7  | 52                                                                        | 16                                            |
| REGION<br>8  | 49                                                                        | 27                                            |
| REGION<br>9  | 47                                                                        | 7                                             |
| REGION<br>10 | 46                                                                        | 22                                            |
| TOTAL        | 2601                                                                      | N/A                                           |