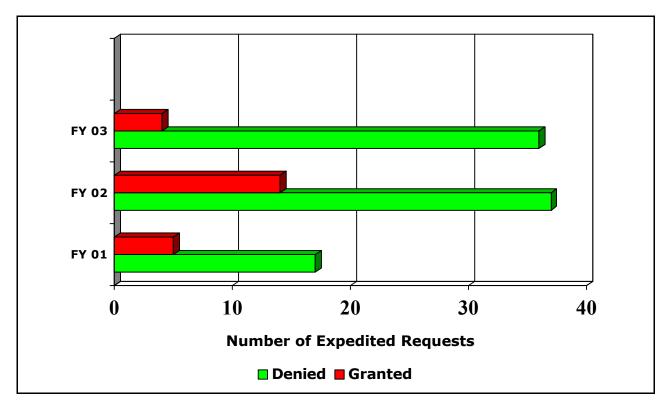

## D. Other statistics significant to the Agency:

During FY03, the Agency received 40 requests for expedited processing, of which 4 were granted and placed in the "expedited track," and 36 were denied and placed in the "simple track."