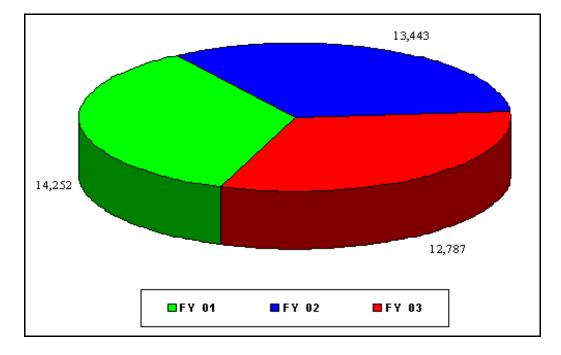

## A. Comparison of numbers of requests received:

B. Comparison of numbers of requests processed: