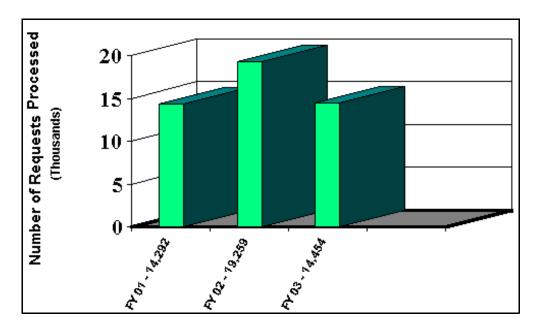

## A. Comparison of numbers of requests received:

B. Comparison of numbers of requests processed: