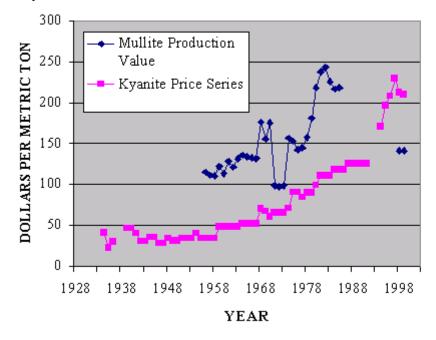

## Unit Value (\$/t)

Unit value is defined as the value of 1 metric ton (t) of kyanite apparent consumption. The prices from the MYB for raw and calcined U.S. kyanite were averaged to estimate unit value for kyanite. This is a rough estimate; and the values may be greater if additional data for mullite production (weight and value) were available. The graph below shows the higher values for mullite production compared to the kyanite price series.

Figure 1. Unit Value Comparison

Estimated unit value data for kyanite (price series) were interpolated for the years 1937-38 and 1992-93.