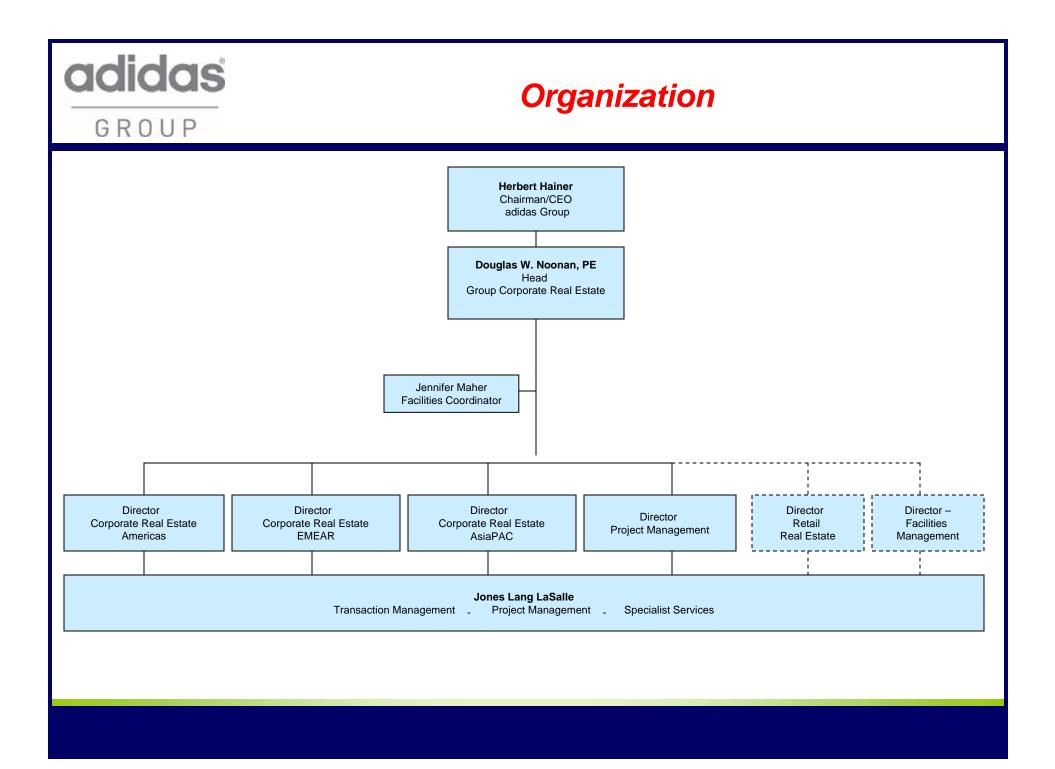

ead - International Real Estate Management adidas Group

September 18, 2008



| GROUP                             | <b>Portfolio</b> |                   |  |
|-----------------------------------|------------------|-------------------|--|
| REAL ESTATE PORTFOLIO             |                  |                   |  |
|                                   | Locations        | Square Footage    |  |
| Offices                           | 179              | 3,604,000         |  |
| Distribution and<br>Manufacturing | 45               | 5,975,000         |  |
| Retail Locations                  | <u>900*</u>      | <u>6,300,000*</u> |  |
| <b>Total</b><br>* Estimated       | 1124             | 15,879,000        |  |
| 56 Countries                      | 22,000 Employees |                   |  |



# GROUP

#### **Current Projects**

| Toronto, Canada         | Office                        | 120,000 SF                 |
|-------------------------|-------------------------------|----------------------------|
| Colon, Panama           | <b>Distribution Center</b>    | 110,000 SF                 |
| Sao Paulo, Brazil       | Office<br>Distribution Center | 45,000 SF<br>275,000 SF    |
| Amsterdam, Netherlands  | Office                        | 120,000 SF                 |
| Herzogenaurach, Germany | Office<br>Sports Center       | 385,000 SF<br>165,000 SF   |
| Dubai, UAE              | Office                        | 30,000 SF                  |
| Kiev, Ukraine           | <b>Distribution Center</b>    | 165,000 SF                 |
| Moscow, Russia          | <b>Distribution Center