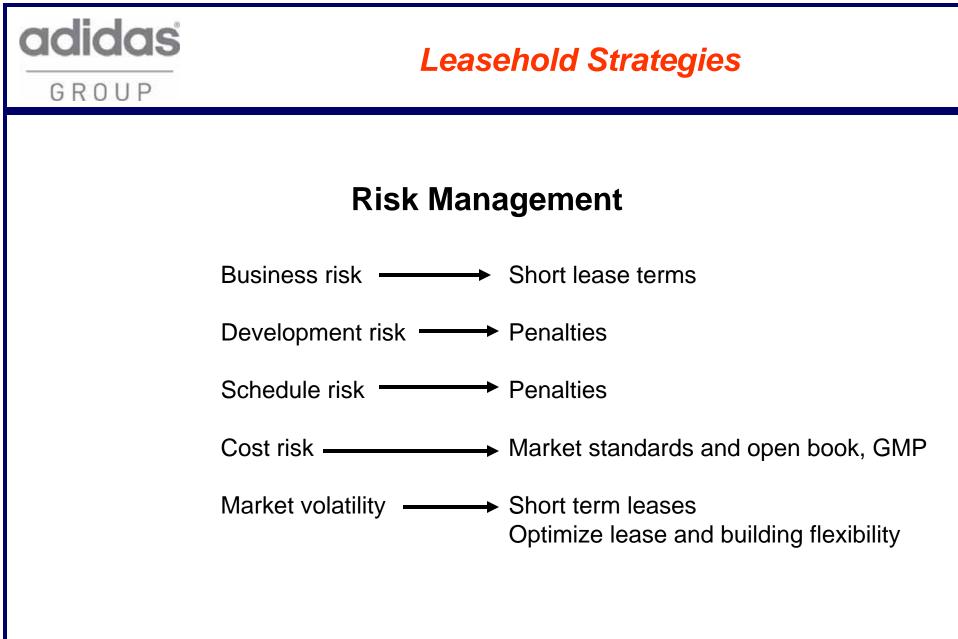

#### Leasehold Strategies

Preferred approach when:

- •Volatile business plan (high growth markets)
- •Schedule and cost concerns
- •High risk management concerns

Typically, we try to:

- •Limit initial lease term but have multiple extension options
- •Limit cash deposits by use of parent company guarantees
- •Use permitted sites
- •Design to market standards
- Limit customization
- •Optimize building flexibility
- •Hedge inflation and currency risks
- •Utilize open book approach with guaranteed maximum price and shared savings
- •Share "super profits" when project is sold