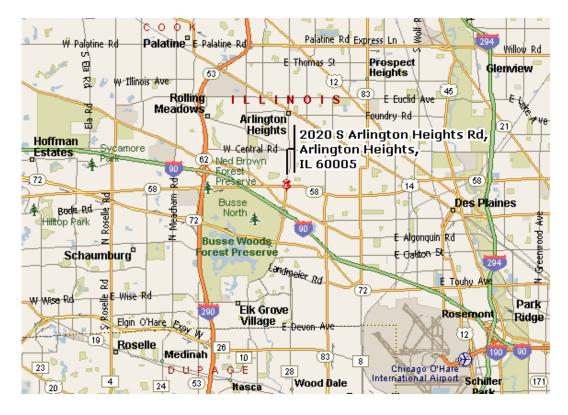

# **OSHA Training Institute Map/Driving Directions**

## From O'Hare Airport

Depart Airport on 190 (E), Go about one mile and exit on ramp to I-90 (W) Northwest Tolllway toward Rockford, IL. Go approximately 5 miles to Arlington Heights Road. Exit and Turn Right (North) on to Arlington Heights Road. Go about ½ mile and turn left into the OSHA Office of Training and Education located at 2020 S. Arlington Heights Road.

### From the West

Take I-90 (E) to the Arlington Heights Road exit and Turn Left (North) on to Arlington Heights Road. Go about ½ mile and turn left into the OSHA Office of Training and Education located at 2020 S. Arlington Heights Road.

### From Downtown Chicago

Take I-90/I-94 (W) from the city (approximately 11 miles) I-90/I-94 split around Irving Park Road. Keep LEFT to stay on I-90 [Northwest Tollway] towards I-90 / I-294 N / Rockford / Milwaukee. Go approximately 9 miles to Arlington Heights Road. Exit and Turn Right (North) on to Arlington Heights Road. Go about <sup>1</sup>/<sub>2</sub> mile and turn left into the OSHA Office of Training and Education located at 2020 S. Arlington Heights Road.

### From the South

Take I-294 (N) Tri-State Tollway towards Wisconsin. Merge RIGHT onto Ramp towards I-90 / N-W Tollway / Rockford. Go approximately 5 miles to Arlington Heights Road. Exit and Turn Right (North) on to Arlington Heights Road. Go about ½ mile and turn left into the OSHA Office of Training and Education located at 2020 S. Arlington Heights Road.